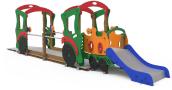

## **Urban-Rail 1**

JAM01

**Structure, Laminated wood:** scandinavian laminated pine wood treated in autoclave Class IV. Finished with two layers of Lasur paint. In case of being subjected to bad weather conditions, laminated pine wood can present some tiny cracks on the surface that do not reduce its durability at all. As regards resin and knots, please note that these are part of its natural appearance.