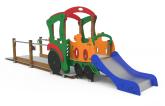

## **Urban-Rail 1**

JAM01

**Structure, Laminated wood:** scandinavian laminated pine wood treated in autoclave Class IV. Finished with two layers of Lasur paint. In case of being subjected to bad weather conditions, laminated pine wood can present some tiny cracks on the surface that do not reduce its durability at all. As regards resin and knots, please note that these are part of its natural appearance.

## Materials:

Panels, ECOPLAY: 10-12-15-19mm thick HPDE produced with recycled materials. High-density polyethylene characterised by its resistance to chemical abrasives. As a polymer, it is unaffected by corrosion. Due to its light elastic nature, it offers high resistance to impact, making it very difficult to break.

Platforms, Phenolic: birch plywood coated with a phenol film on both sides. Wire mesh anti-slip surface. Waterproof lateral protection.

Metallic parts: AISI-304 stainless steel AISI-304, hot-dip galvanised steel and aluminium.

Fixings: electro galvanised and stainless steel quality 8.8 DIN267, AISI-304.

- None of the materials requires a specific treatment for its disposal.
- If the product is subject to severe use, maintenance should be increased.
- Don't use the product before the installation/maintenance is ready.
- Please check the maintenance instructions.

Biggest part (mm): 4400x90x90 / Heaviest part (kg): 44

IMPACT ZONE: security area and ground coverings according to the EN1176-1:2017 standard.

Spare parts availability: 10 years.

Ground anchoring screws not included.

## Playful features: