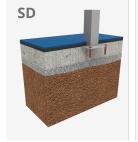

Biggest part (mm): 4400x90x90 / Heaviest part (kg): 44

IMPACT ZONE: security area and ground coverings according to the EN1176-1:2017 standard.

Spare parts availability: 10 years.

Ground anchoring screws not included.