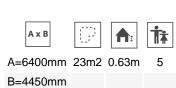

Biggest part (mm): 4400x90x90 / Heaviest part (kg): 44

IMPACT ZONE: security area and ground coverings according to the EN1176-1:2017 standard.

Spare parts availability: 10 years.

Ground anchoring screws not included.