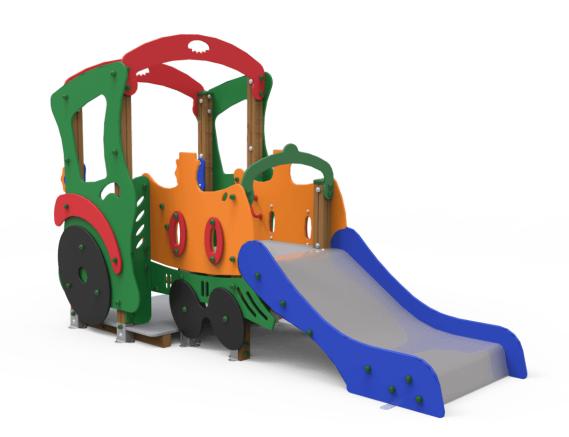

## **Urban-Rail 1**

JAM01

**Structure, Laminated wood:** scandinavian laminated pine wood treated in autoclave Class IV. Finished with two layers of Lasur paint. In case of being subjected to bad weather conditions, laminated pine wood can present some tiny cracks on the surface that do not reduce its durability at all. As regards resin and knots, please note that these are part of its natural appearance.

## Playful features: