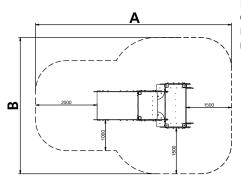

Biggest part (mm): 4400x90x90 / Heaviest part (kg): 44

IMPACT ZONE: security area and ground coverings according to the EN1176-1:2017 standard.

Spare parts availability: 10 years.

Ground anchoring screws not included.