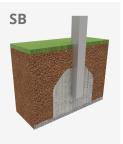

Biggest part (mm): 4400x90x90 / Heaviest part (kg): 44

IMPACT ZONE: security area and ground coverings according to the EN1176-1:2017 standard.

Spare parts availability: 10 years.

Ground anchoring screws not included.