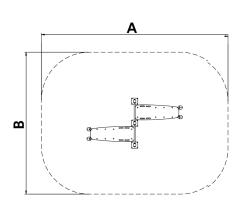

Biggest part (mm): / Heaviest part (kg):

IMPACT ZONE: security area and ground coverings according to the EN1176-1:2017 standard.

Spare parts availability: 10 years.

Ground anchoring screws not included.