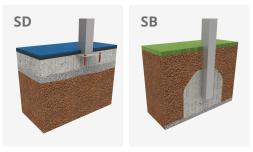

Biggest part (mm): / Heaviest part (kg):

IMPACT ZONE: security area and ground coverings according to the EN1176-1:2017 standard.

Spare parts availability: 10 years.

Ground anchoring screws not included.