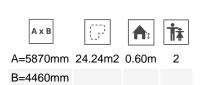

Biggest part (mm): / Heaviest part (kg):

IMPACT ZONE: security area and ground coverings according to the EN1176-1:2017 standard.

Spare parts availability: 10 years.

Ground anchoring screws not included.