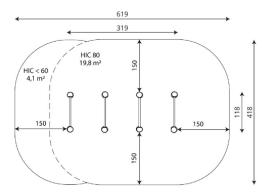

Biggest part (mm): 2300x180x180 / Heaviest part (kg): 53

IMPACT ZONE: security area and ground coverings according to the EN1176-1:2017 standard.

Spare parts availability: 10 years.

Ground anchoring screws not included.