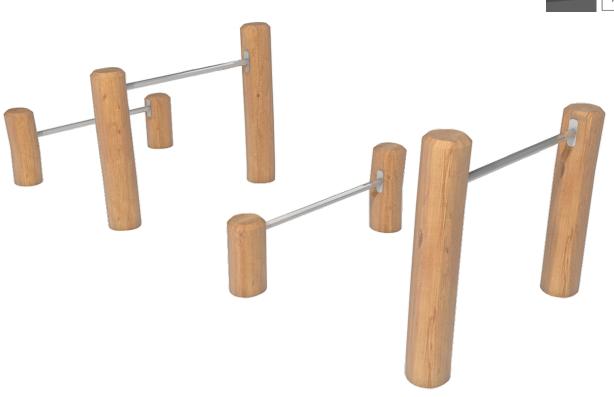

The ROY collection is the perfect solution for those who think that pedagogy goes beyond play, who want their children to learn the importance of nature and that imperfection is often related to authenticity, but also who **wish to add an artisanal touch to their projects**.

## Playful features: