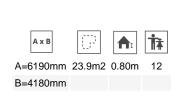

Biggest part (mm): 2300x180x180 / Heaviest part (kg): 53

IMPACT ZONE: security area and ground coverings according to the EN1176-1:2017 standard.

Spare parts availability: 10 years.

Ground anchoring screws not included.