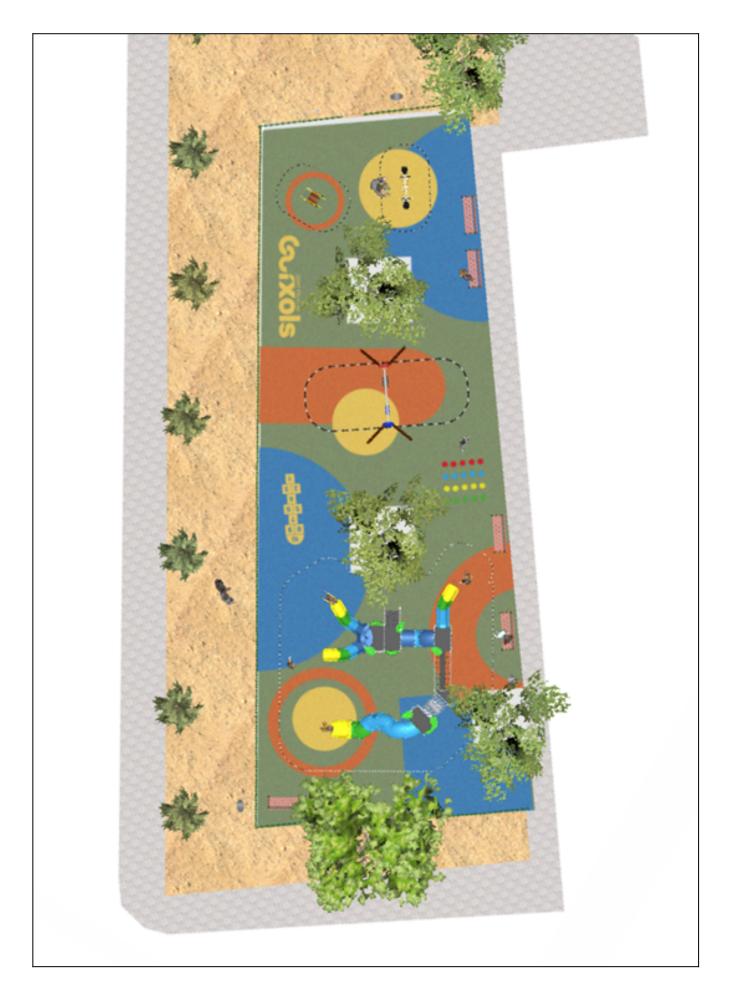

Surface: 370 m<sup>2</sup>

Email: info@benito.com Telephone: +34 93 852 1000

BENITO -Playground Equipment

| Product   | Description                                                                                                                                                                                                                                                                            |
|-----------|----------------------------------------------------------------------------------------------------------------------------------------------------------------------------------------------------------------------------------------------------------------------------------------|
| JALU06    | Alu 6<br>The ALU collection maximises playability. Including lots of slides, bridges and dynamic elements, the<br>ALU line encourages children to play, even those with disabilities. Its bright colours don't go unnoticed and<br>the quality of materials guarantee high durability. |
|           | Data Sheet Acreditative Letter Certificate Conformity                                                                                                                                                                                                                                  |
| JFS08D    | Maia<br>Fun and educative spring swing for children. Made of resistant materials according to the EN1176<br>standard.                                                                                                                                                                  |
|           | Data Sheet Certificate Conformity                                                                                                                                                                                                                                                      |
| JFS10     | <b>Rider</b><br>Fun and educative spring swing for children. Made of resistant materials according to the EN1176 standard.                                                                                                                                                             |
| -         | Data Sheet Certificate Conformity                                                                                                                                                                                                                                                      |
| JL1011000 | METAL 1 Plano 1 Cuna<br>Swings for children made of different materials such as wood and steel. Resistant to abrasion, corrosion<br>and bad weather conditions.                                                                                                                        |
|           | Data Sheet Certificate Conformity                                                                                                                                                                                                                                                      |