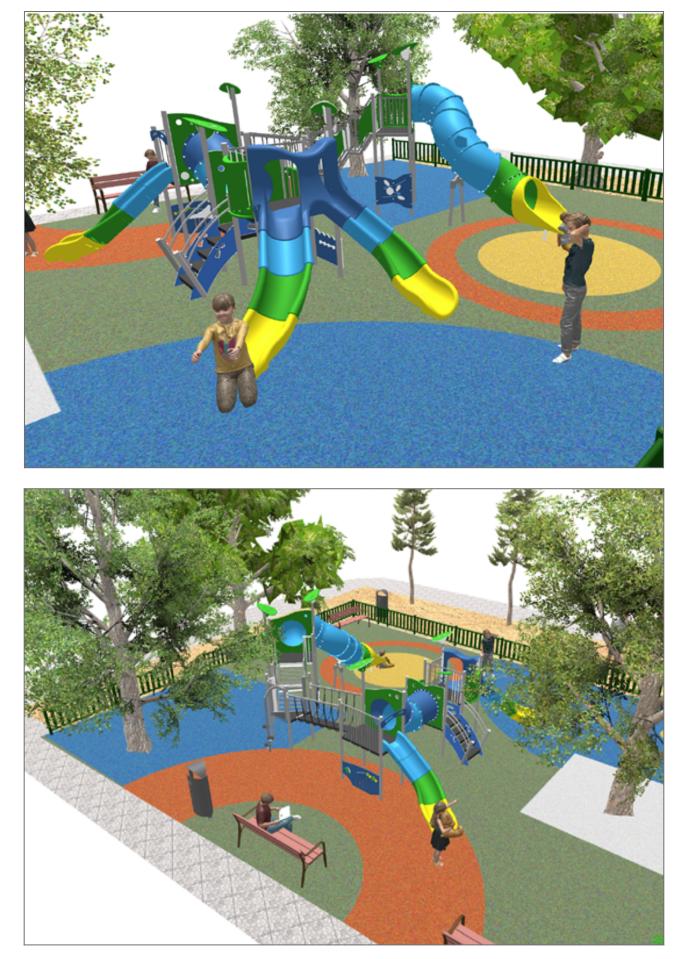

Surface: 370 m<sup>2</sup>

Email: info@benito.com Telephone: +34 93 852 1000

BENITO -Playground Equipment

| Product   | Description                                                                                                                                                                                                                                                                            |
|-----------|----------------------------------------------------------------------------------------------------------------------------------------------------------------------------------------------------------------------------------------------------------------------------------------|
| JALU06    | Alu 6<br>The ALU collection maximises playability. Including lots of slides, bridges and dynamic elements, the<br>ALU line encourages children to play, even those with disabilities. Its bright colours don't go unnoticed and<br>the quality of materials guarantee high durability. |
|           | Data Sheet Acreditative Letter Certificate Conformity                                                                                                                                                                                                                                  |
| JFS08D    | Maia<br>Fun and educative spring swing for children. Made of resistant materials according to the EN1176<br>standard.                                                                                                                                                                  |
|           | Data Sheet Certificate Conformity                                                                                                                                                                                                                                                      |
| JFS10     | <b>Rider</b><br>Fun and educative spring swing for children. Made of resistant materials according to the EN1176 standard.                                                                                                                                                             |
| -         | Data Sheet Certificate Conformity                                                                                                                                                                                                                                                      |
| JL1011000 | METAL 1 Plano 1 Cuna<br>Swings for children made of different materials such as wood and steel. Resistant to abrasion, corrosion<br>and bad weather conditions.                                                                                                                        |
|           | Data Sheet Certificate Conformity                                                                                                                                                                                                                                                      |