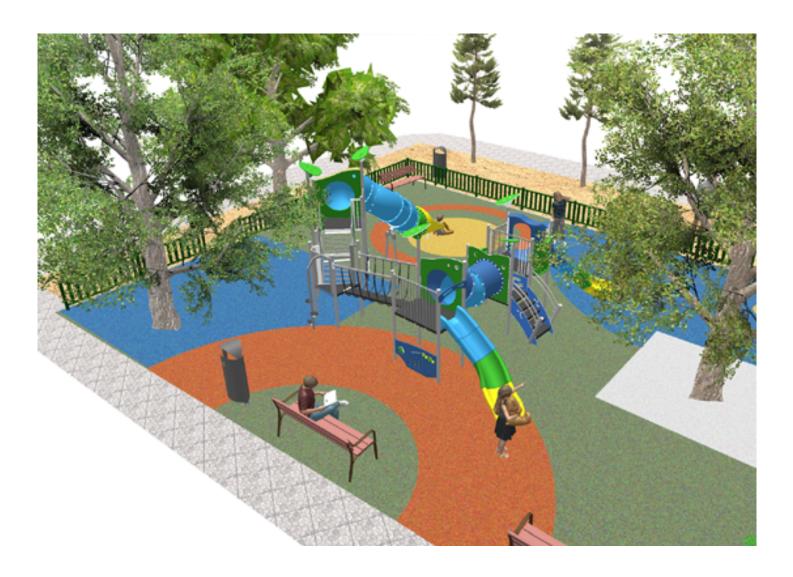

Surface: 370 m<sup>2</sup>

Email: info@benito.com Telephone: +34 93 852 1000

BENITO -Playground Equipment

| Product   | Description                                                                                                                                                                                                                                                                            |
|-----------|----------------------------------------------------------------------------------------------------------------------------------------------------------------------------------------------------------------------------------------------------------------------------------------|
| JALU06    | Alu 6<br>The ALU collection maximises playability. Including lots of slides, bridges and dynamic elements, the<br>ALU line encourages children to play, even those with disabilities. Its bright colours don't go unnoticed and<br>the quality of materials guarantee high durability. |
|           | Data Sheet Acreditative Letter Certificate Conformity                                                                                                                                                                                                                                  |
| JFS08D    | Maia<br>Fun and educative spring swing for children. Made of resistant materials according to the EN1176<br>standard.                                                                                                                                                                  |
|           | Data Sheet Certificate Conformity                                                                                                                                                                                                                                                      |
| JFS10     | <b>Rider</b><br>Fun and educative spring swing for children. Made of resistant materials according to the EN1176 standard.                                                                                                                                                             |
| -         | Data Sheet Certificate Conformity                                                                                                                                                                                                                                                      |
| JL1011000 | METAL 1 Plano 1 Cuna<br>Swings for children made of different materials such as wood and steel. Resistant to abrasion, corrosion<br>and bad weather conditions.                                                                                                                        |
|           | Data Sheet Certificate Conformity                                                                                                                                                                                                                                                      |