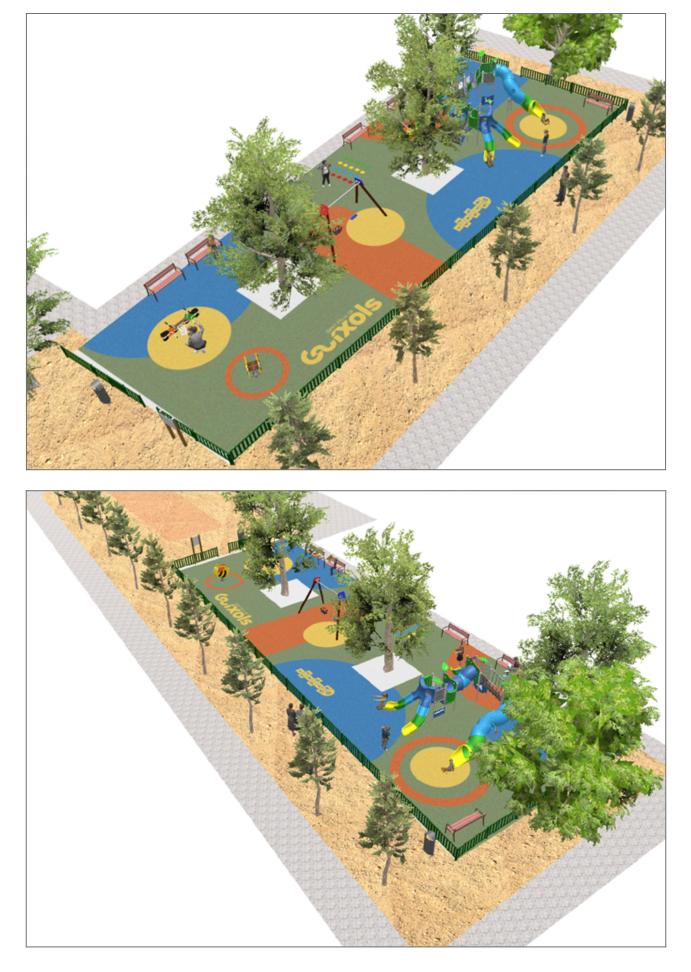

Surface: 370 m<sup>2</sup>

Email: info@benito.com Telephone: +34 93 852 1000

BENITO -Playground Equipment

| Product   | Description                                                                                                                                                                                                                                                                            |
|-----------|----------------------------------------------------------------------------------------------------------------------------------------------------------------------------------------------------------------------------------------------------------------------------------------|
| JALU06    | Alu 6<br>The ALU collection maximises playability. Including lots of slides, bridges and dynamic elements, the<br>ALU line encourages children to play, even those with disabilities. Its bright colours don't go unnoticed and<br>the quality of materials guarantee high durability. |
|           | Data Sheet Acreditative Letter Certificate Conformity                                                                                                                                                                                                                                  |
| JFS08D    | Maia<br>Fun and educative spring swing for children. Made of resistant materials according to the EN1176<br>standard.                                                                                                                                                                  |
|           | Data Sheet Certificate Conformity                                                                                                                                                                                                                                                      |
| JFS10     | <b>Rider</b><br>Fun and educative spring swing for children. Made of resistant materials according to the EN1176 standard.                                                                                                                                                             |
| -         | Data Sheet Certificate Conformity                                                                                                                                                                                                                                                      |
| JL1011000 | METAL 1 Plano 1 Cuna<br>Swings for children made of different materials such as wood and steel. Resistant to abrasion, corrosion<br>and bad weather conditions.                                                                                                                        |
|           | Data Sheet Certificate Conformity                                                                                                                                                                                                                                                      |