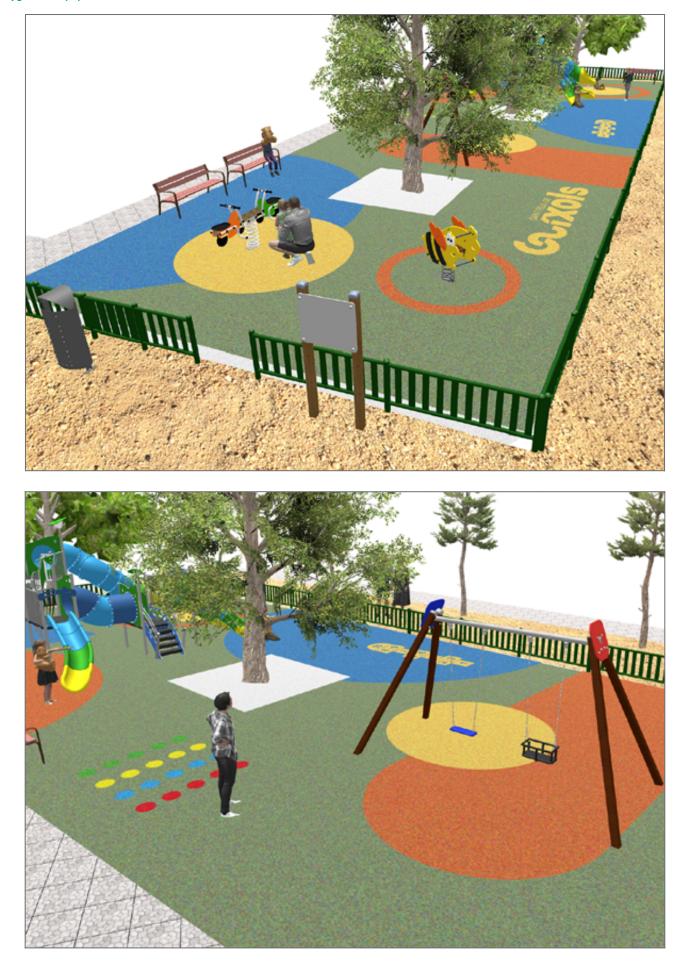

Surface: 370 m<sup>2</sup>

Email: info@benito.com Telephone: +34 93 852 1000

BENITO -Playground Equipment

| Product   | Description                                                                                                                                                                                                                                                                            |
|-----------|----------------------------------------------------------------------------------------------------------------------------------------------------------------------------------------------------------------------------------------------------------------------------------------|
| JALU06    | Alu 6<br>The ALU collection maximises playability. Including lots of slides, bridges and dynamic elements, the<br>ALU line encourages children to play, even those with disabilities. Its bright colours don't go unnoticed and<br>the quality of materials guarantee high durability. |
|           | Data Sheet Acreditative Letter Certificate Conformity                                                                                                                                                                                                                                  |
| JFS08D    | Maia<br>Fun and educative spring swing for children. Made of resistant materials according to the EN1176<br>standard.                                                                                                                                                                  |
|           | Data Sheet Certificate Conformity                                                                                                                                                                                                                                                      |
| JFS10     | <b>Rider</b><br>Fun and educative spring swing for children. Made of resistant materials according to the EN1176 standard.                                                                                                                                                             |
| -         | Data Sheet Certificate Conformity                                                                                                                                                                                                                                                      |
| JL1011000 | METAL 1 Plano 1 Cuna<br>Swings for children made of different materials such as wood and steel. Resistant to abrasion, corrosion<br>and bad weather conditions.                                                                                                                        |
|           | Data Sheet Certificate Conformity                                                                                                                                                                                                                                                      |