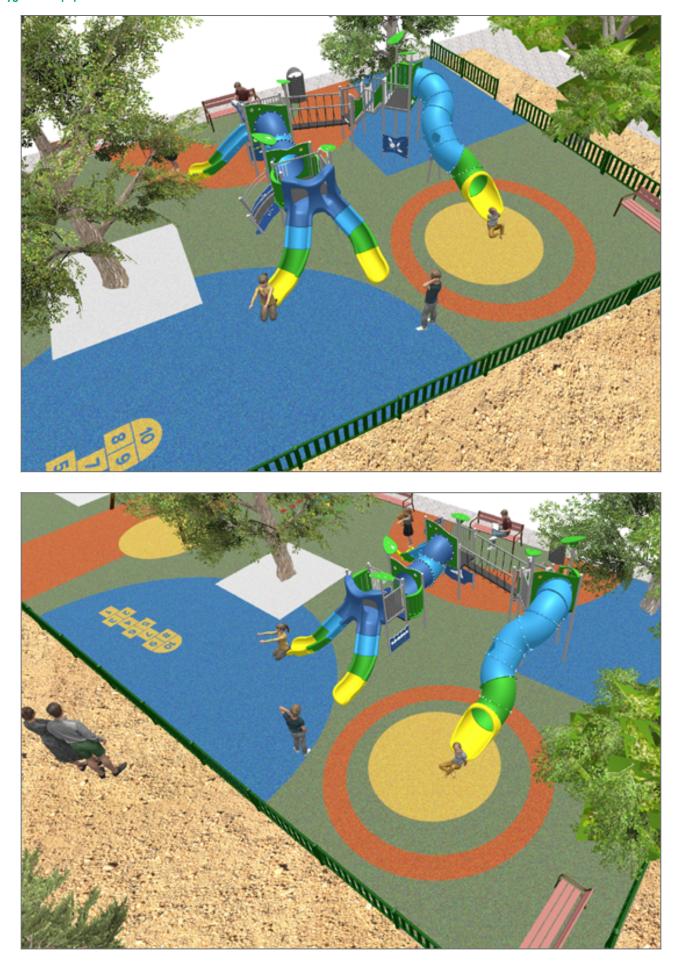

Surface: 370 m<sup>2</sup>

Email: info@benito.com Telephone: +34 93 852 1000

BENITO -Playground Equipment

| Product   | Description                                                                                                                                                                                                                                                                            |
|-----------|----------------------------------------------------------------------------------------------------------------------------------------------------------------------------------------------------------------------------------------------------------------------------------------|
| JALU06    | Alu 6<br>The ALU collection maximises playability. Including lots of slides, bridges and dynamic elements, the<br>ALU line encourages children to play, even those with disabilities. Its bright colours don't go unnoticed and<br>the quality of materials guarantee high durability. |
|           | Data Sheet Acreditative Letter Certificate Conformity                                                                                                                                                                                                                                  |
| JFS08D    | Maia<br>Fun and educative spring swing for children. Made of resistant materials according to the EN1176<br>standard.                                                                                                                                                                  |
|           | Data Sheet Certificate Conformity                                                                                                                                                                                                                                                      |
| JFS10     | <b>Rider</b><br>Fun and educative spring swing for children. Made of resistant materials according to the EN1176 standard.                                                                                                                                                             |
| -         | Data Sheet Certificate Conformity                                                                                                                                                                                                                                                      |
| JL1011000 | METAL 1 Plano 1 Cuna<br>Swings for children made of different materials such as wood and steel. Resistant to abrasion, corrosion<br>and bad weather conditions.                                                                                                                        |
|           | Data Sheet Certificate Conformity                                                                                                                                                                                                                                                      |