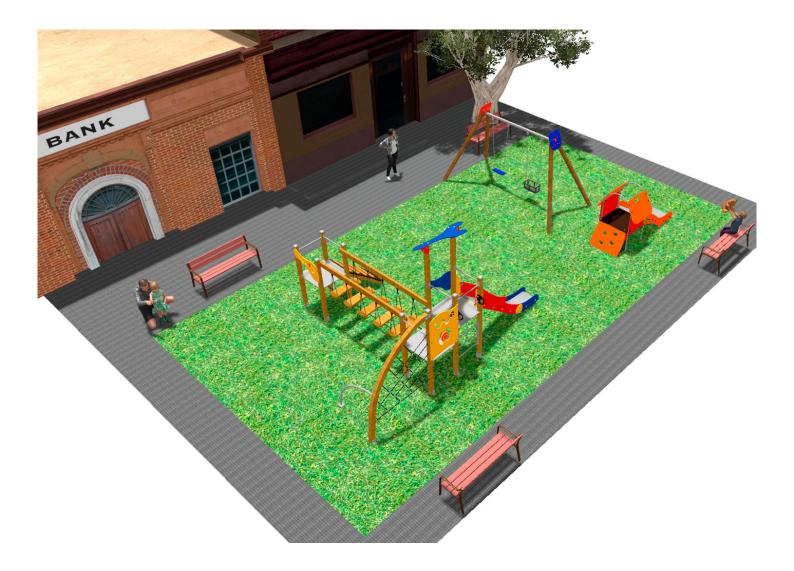

Surface: 100 m<sup>2</sup>

Email: info@benito.com Telephone: +34 93 852 1000

| Product   | Description                                                                                                                                                                                                      |
|-----------|------------------------------------------------------------------------------------------------------------------------------------------------------------------------------------------------------------------|
| JK004B    | Klasik 4   If you like wooden elements, the KLASIK collection is made for you. Playability, great challenges and colours for all.   Data Sheet Certificate                                                       |
| JL1511000 | MADERA 1 Flat 1 Cradle   Swings for children made of different materials such as wood and steel. Resistant to abrasion, corrosion and bad weather conditions.   Data Sheet Certificate   Certificate Certificate |
| JG02      | Kido   Structure, Metal: Ø35mm stainless steel AISI-304 posts. 2mm thick AISI 304 polished stainless steel slide surface curved and molded in one piece.   Data Sheet Certificate                                |