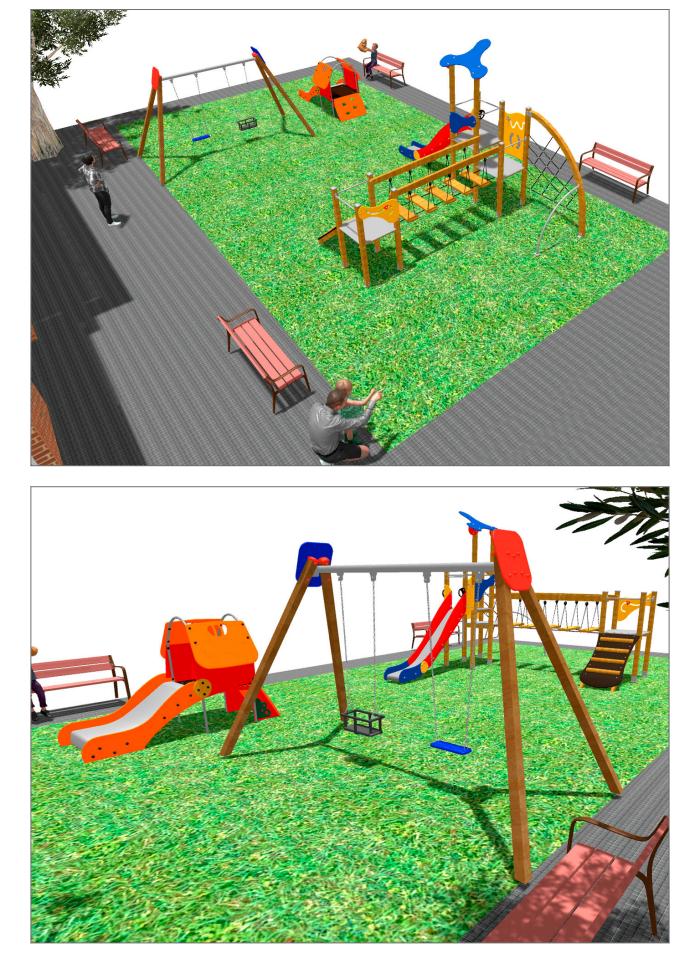

Surface: 100 m<sup>2</sup>

Email: info@benito.com Telephone: +34 93 852 1000

| Product   | Description                                                                                                                                                                                                      |
|-----------|------------------------------------------------------------------------------------------------------------------------------------------------------------------------------------------------------------------|
| JK004B    | Klasik 4   If you like wooden elements, the KLASIK collection is made for you. Playability, great challenges and colours for all.   Data Sheet Certificate                                                       |
| JL1511000 | MADERA 1 Flat 1 Cradle   Swings for children made of different materials such as wood and steel. Resistant to abrasion, corrosion and bad weather conditions.   Data Sheet Certificate   Certificate Certificate |
| JG02      | Kido   Structure, Metal: Ø35mm stainless steel AISI-304 posts. 2mm thick AISI 304 polished stainless steel slide surface curved and molded in one piece.   Data Sheet Certificate                                |