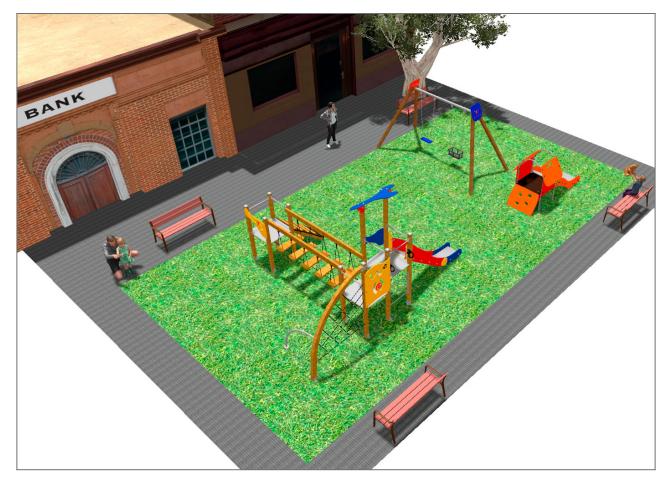

Surface: 100 m<sup>2</sup>

Email: info@benito.com Telephone: +34 93 852 1000

| Product   | Description                                                                                                                                                                                                      |
|-----------|------------------------------------------------------------------------------------------------------------------------------------------------------------------------------------------------------------------|
| JK004B    | Klasik 4   If you like wooden elements, the KLASIK collection is made for you. Playability, great challenges and colours for all.   Data Sheet Certificate                                                       |
| JL1511000 | MADERA 1 Flat 1 Cradle   Swings for children made of different materials such as wood and steel. Resistant to abrasion, corrosion and bad weather conditions.   Data Sheet Certificate   Certificate Certificate |
| JG02      | Kido   Structure, Metal: Ø35mm stainless steel AISI-304 posts. 2mm thick AISI 304 polished stainless steel slide surface curved and molded in one piece.   Data Sheet Certificate                                |