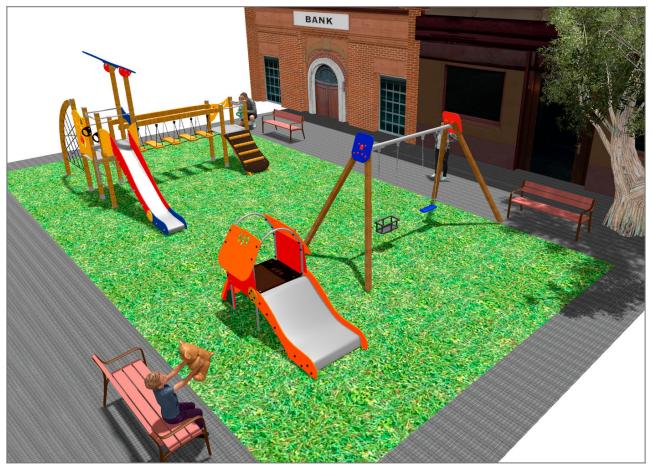

Surface: 100 m<sup>2</sup>

Email: info@benito.com Telephone: +34 93 852 1000

| Product   | Description                                                                                                                                                                                                      |
|-----------|------------------------------------------------------------------------------------------------------------------------------------------------------------------------------------------------------------------|
| JK004B    | Klasik 4   If you like wooden elements, the KLASIK collection is made for you. Playability, great challenges and colours for all.   Data Sheet Certificate                                                       |
| JL1511000 | MADERA 1 Flat 1 Cradle   Swings for children made of different materials such as wood and steel. Resistant to abrasion, corrosion and bad weather conditions.   Data Sheet Certificate   Certificate Certificate |
| JG02      | Kido   Structure, Metal: Ø35mm stainless steel AISI-304 posts. 2mm thick AISI 304 polished stainless steel slide surface curved and molded in one piece.   Data Sheet Certificate                                |