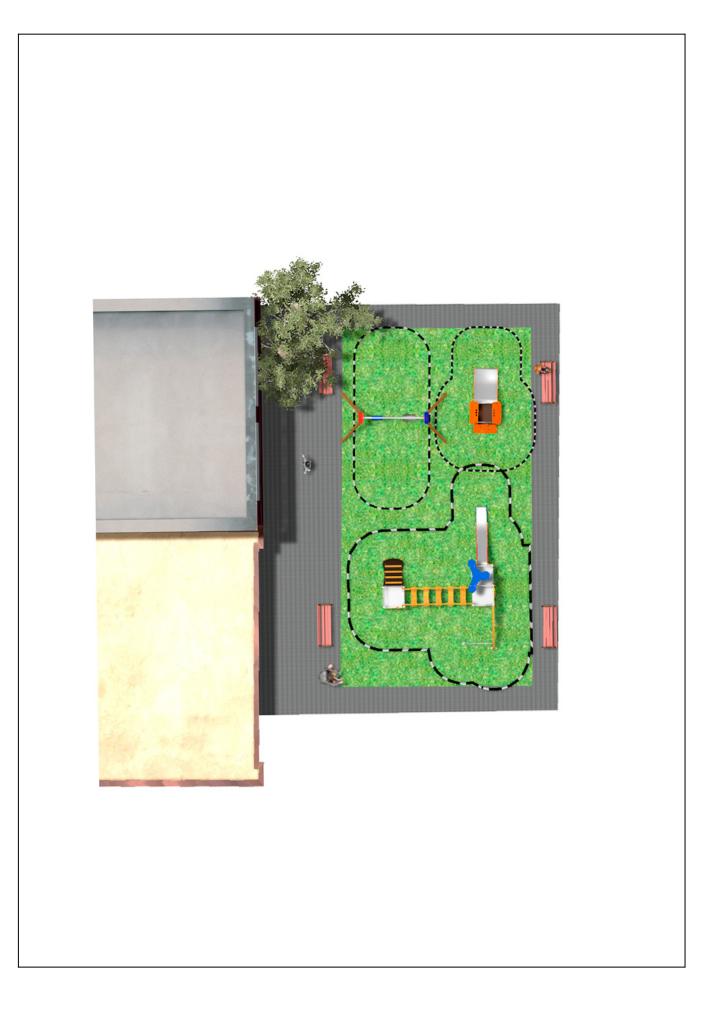

Surface: 100 m<sup>2</sup>

Email: info@benito.com Telephone: +34 93 852 1000

| Product   | Description                                                                                                                                                                                                      |
|-----------|------------------------------------------------------------------------------------------------------------------------------------------------------------------------------------------------------------------|
| JK004B    | Klasik 4   If you like wooden elements, the KLASIK collection is made for you. Playability, great challenges and colours for all.   Data Sheet Certificate                                                       |
| JL1511000 | MADERA 1 Flat 1 Cradle   Swings for children made of different materials such as wood and steel. Resistant to abrasion, corrosion and bad weather conditions.   Data Sheet Certificate   Certificate Certificate |
| JG02      | Kido   Structure, Metal: Ø35mm stainless steel AISI-304 posts. 2mm thick AISI 304 polished stainless steel slide surface curved and molded in one piece.   Data Sheet Certificate                                |