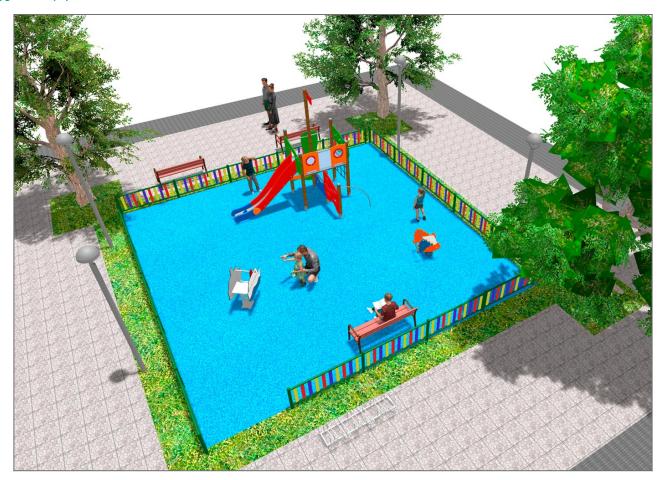

## **PROJECT**

PROJ-021-2021

Surface: 100 m<sup>2</sup>

Email: info@benito.com

Telephone: +34 93 852 1000

| Product | Description                                                                                                                                                                                                                                                                                                                                                                                                        |
|---------|--------------------------------------------------------------------------------------------------------------------------------------------------------------------------------------------------------------------------------------------------------------------------------------------------------------------------------------------------------------------------------------------------------------------|
| JJMM01  | Barco Designed by Javier Mariscal. Half-artist half-designer, his childlike strokes and Latin aesthetic combine perfectly with this kind of product.  Data Sheet Certificate Certificate Conformity                                                                                                                                                                                                                |
|         | Data Sheet Gertificate Conformity                                                                                                                                                                                                                                                                                                                                                                                  |
| JFS01   | Seachel Fun and educative spring swing for children. Made of resistant materials according to the EN1176 standard.  Data Sheet Certificate Certificate Conformity                                                                                                                                                                                                                                                  |
| JAM12   | Structure, Laminated wood: scandinavian laminated pine wood treated in autoclave Class IV. Finished with two layers of Lasur paint. In case of being subjected to bad weather conditions, laminated pine wood can present some tiny cracks on the surface that do not reduce its durability at all. As regards resin and knots, please note that these are part of its natural appearance.  Data Sheet Certificate |