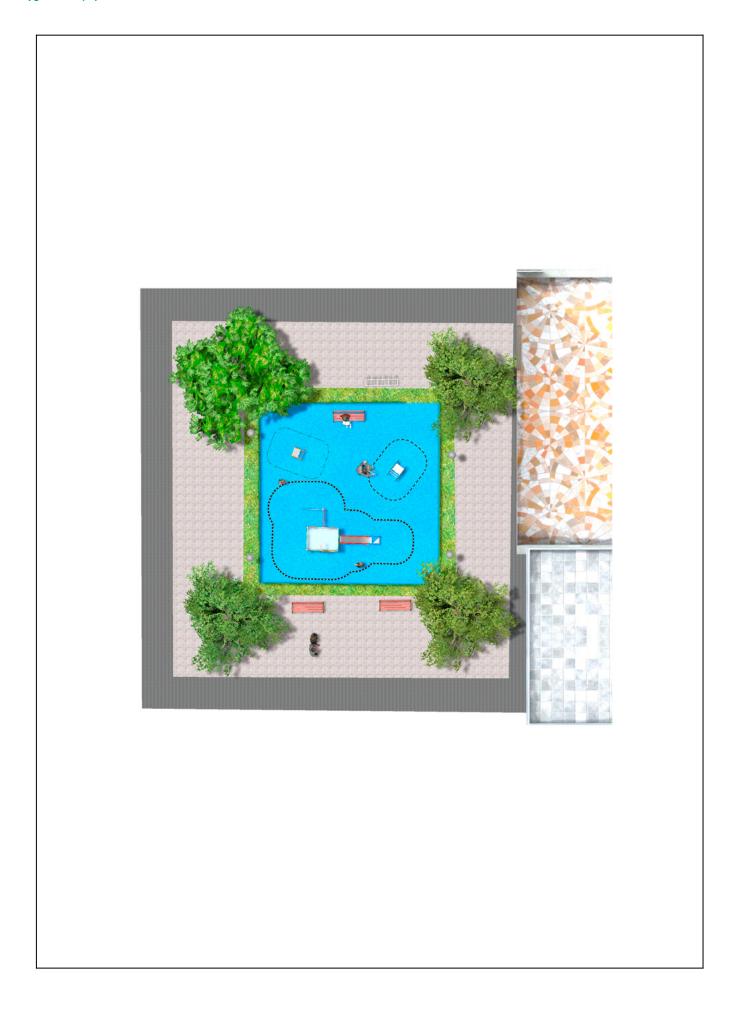

## **PROJECT**

PROJ-021-2021

Surface: 100 m<sup>2</sup>

Email: info@benito.com

Telephone: +34 93 852 1000

| Product | Description                                                                                                                                                                                                                                                                                                                                                                                                        |
|---------|--------------------------------------------------------------------------------------------------------------------------------------------------------------------------------------------------------------------------------------------------------------------------------------------------------------------------------------------------------------------------------------------------------------------|
| JJMM01  | Barco Designed by Javier Mariscal. Half-artist half-designer, his childlike strokes and Latin aesthetic combine perfectly with this kind of product.  Data Sheet Certificate Certificate Conformity                                                                                                                                                                                                                |
|         | Data Sheet Gertificate Conformity                                                                                                                                                                                                                                                                                                                                                                                  |
| JFS01   | Seachel Fun and educative spring swing for children. Made of resistant materials according to the EN1176 standard.  Data Sheet Certificate Certificate Conformity                                                                                                                                                                                                                                                  |
| JAM12   | Structure, Laminated wood: scandinavian laminated pine wood treated in autoclave Class IV. Finished with two layers of Lasur paint. In case of being subjected to bad weather conditions, laminated pine wood can present some tiny cracks on the surface that do not reduce its durability at all. As regards resin and knots, please note that these are part of its natural appearance.  Data Sheet Certificate |