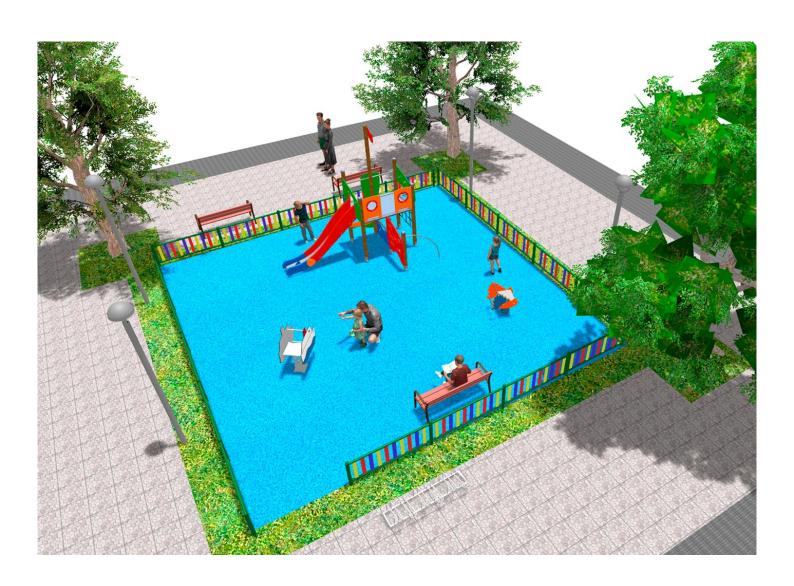

## **PROJECT**

PROJ-021-2021

Surface: 100 m<sup>2</sup>

Email: info@benito.com

Telephone: +34 93 852 1000

| Product | Description                                                                                                                                                                                                                                                                                                                                                                                                        |
|---------|--------------------------------------------------------------------------------------------------------------------------------------------------------------------------------------------------------------------------------------------------------------------------------------------------------------------------------------------------------------------------------------------------------------------|
| JJMM01  | Barco Designed by Javier Mariscal. Half-artist half-designer, his childlike strokes and Latin aesthetic combine perfectly with this kind of product.  Data Sheet Certificate Certificate Conformity                                                                                                                                                                                                                |
|         | Data Sheet Gertificate Conformity                                                                                                                                                                                                                                                                                                                                                                                  |
| JFS01   | Seachel Fun and educative spring swing for children. Made of resistant materials according to the EN1176 standard.  Data Sheet Certificate Certificate Conformity                                                                                                                                                                                                                                                  |
| JAM12   | Structure, Laminated wood: scandinavian laminated pine wood treated in autoclave Class IV. Finished with two layers of Lasur paint. In case of being subjected to bad weather conditions, laminated pine wood can present some tiny cracks on the surface that do not reduce its durability at all. As regards resin and knots, please note that these are part of its natural appearance.  Data Sheet Certificate |