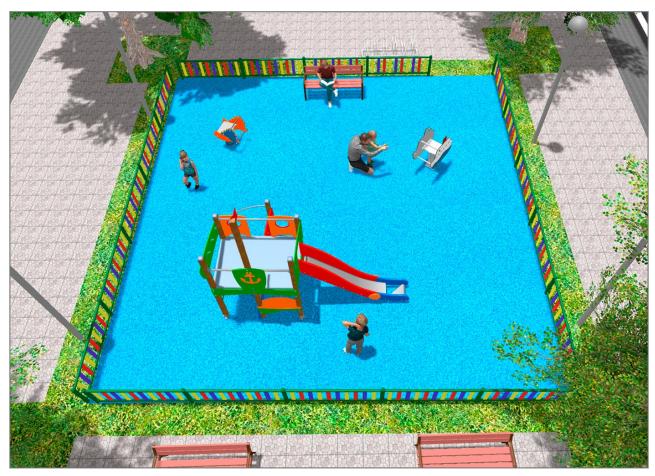

## **PROJECT**

PROJ-021-2021

Surface: 100 m<sup>2</sup>

Email: info@benito.com

Telephone: +34 93 852 1000

| Product | Description                                                                                                                                                                                                                                                                                                                                                                                                        |
|---------|--------------------------------------------------------------------------------------------------------------------------------------------------------------------------------------------------------------------------------------------------------------------------------------------------------------------------------------------------------------------------------------------------------------------|
| JJMM01  | Barco Designed by Javier Mariscal. Half-artist half-designer, his childlike strokes and Latin aesthetic combine perfectly with this kind of product.  Data Sheet Certificate Certificate Conformity                                                                                                                                                                                                                |
|         | Data Sheet Gertificate Conformity                                                                                                                                                                                                                                                                                                                                                                                  |
| JFS01   | Seachel Fun and educative spring swing for children. Made of resistant materials according to the EN1176 standard.  Data Sheet Certificate Certificate Conformity                                                                                                                                                                                                                                                  |
| JAM12   | Structure, Laminated wood: scandinavian laminated pine wood treated in autoclave Class IV. Finished with two layers of Lasur paint. In case of being subjected to bad weather conditions, laminated pine wood can present some tiny cracks on the surface that do not reduce its durability at all. As regards resin and knots, please note that these are part of its natural appearance.  Data Sheet Certificate |