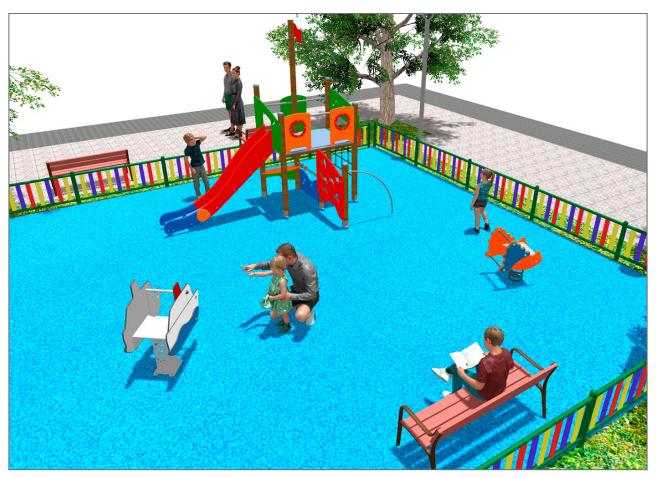

## **PROJECT**

PROJ-021-2021

Surface: 100 m<sup>2</sup>

Email: info@benito.com

Telephone: +34 93 852 1000

| Product | Description                                                                                                                                                                                                                                                                                                                                                                                                        |
|---------|--------------------------------------------------------------------------------------------------------------------------------------------------------------------------------------------------------------------------------------------------------------------------------------------------------------------------------------------------------------------------------------------------------------------|
| JJMM01  | Barco Designed by Javier Mariscal. Half-artist half-designer, his childlike strokes and Latin aesthetic combine perfectly with this kind of product.  Data Sheet Certificate Certificate Conformity                                                                                                                                                                                                                |
|         | Data Sheet Gertificate Conformity                                                                                                                                                                                                                                                                                                                                                                                  |
| JFS01   | Seachel Fun and educative spring swing for children. Made of resistant materials according to the EN1176 standard.  Data Sheet Certificate Certificate Conformity                                                                                                                                                                                                                                                  |
| JAM12   | Structure, Laminated wood: scandinavian laminated pine wood treated in autoclave Class IV. Finished with two layers of Lasur paint. In case of being subjected to bad weather conditions, laminated pine wood can present some tiny cracks on the surface that do not reduce its durability at all. As regards resin and knots, please note that these are part of its natural appearance.  Data Sheet Certificate |