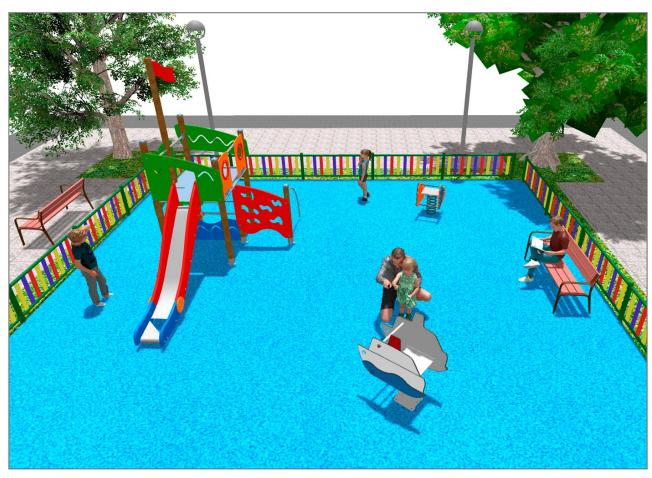

## **PROJECT**

PROJ-021-2021

Surface: 100 m<sup>2</sup>

Email: info@benito.com

Telephone: +34 93 852 1000

| Product | Description                                                                                                                                                                                                                                                                                                                                                                                                        |
|---------|--------------------------------------------------------------------------------------------------------------------------------------------------------------------------------------------------------------------------------------------------------------------------------------------------------------------------------------------------------------------------------------------------------------------|
| JJMM01  | Barco Designed by Javier Mariscal. Half-artist half-designer, his childlike strokes and Latin aesthetic combine perfectly with this kind of product.  Data Sheet Certificate Certificate Conformity                                                                                                                                                                                                                |
|         | Data Sheet Gertificate Conformity                                                                                                                                                                                                                                                                                                                                                                                  |
| JFS01   | Seachel Fun and educative spring swing for children. Made of resistant materials according to the EN1176 standard.  Data Sheet Certificate Certificate Conformity                                                                                                                                                                                                                                                  |
| JAM12   | Structure, Laminated wood: scandinavian laminated pine wood treated in autoclave Class IV. Finished with two layers of Lasur paint. In case of being subjected to bad weather conditions, laminated pine wood can present some tiny cracks on the surface that do not reduce its durability at all. As regards resin and knots, please note that these are part of its natural appearance.  Data Sheet Certificate |