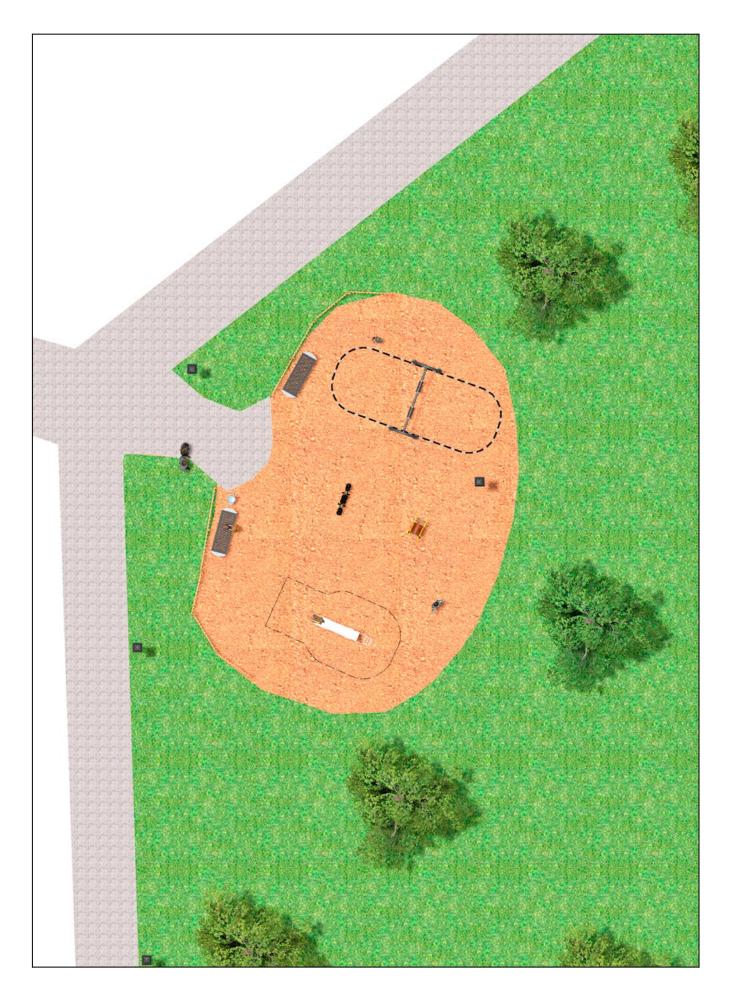

Surface: 225 m<sup>2</sup>

Email: info@benito.com Telephone: +34 93 852 1000

BENITO -Playground Equipment

| Product   | Description                                                                                                                                                                                                                                                                                                    |
|-----------|----------------------------------------------------------------------------------------------------------------------------------------------------------------------------------------------------------------------------------------------------------------------------------------------------------------|
| JT01      | Cloud   Panels, HDPE: high-density polyethylene characterised by its resistance to chemical abrasives. As a polymer, it is unaffected by corrosion. Due to its light elastic nature, it offers high resistance to impact, making it very difficult to break.   Data Sheet Certificate Certificate Conformity   |
| JKSP20000 | Curvo<br>Swings for children made of different materials such as wood and steel. Resistant to abrasion, corrosion<br>and bad weather conditions.                                                                                                                                                               |
|           | Data Sheet Certificate Conformity                                                                                                                                                                                                                                                                              |
| JFS08     | Maia   Fun and educative spring swing for children. Made of resistant materials according to the EN1176 standard.   Data Sheet Certificate   Certificate Certificate Conformity                                                                                                                                |
| JFS02     | Snoo   Panels, HDPE: High-density polyethylene characterized by its resistance to chemical abrasives and unaffected by corrosion as it is a polymer. Due to its light, elastic nature, it offers high resistance to impact, making it very difficult to break.   Data Sheet Certificate Certificate Conformity |