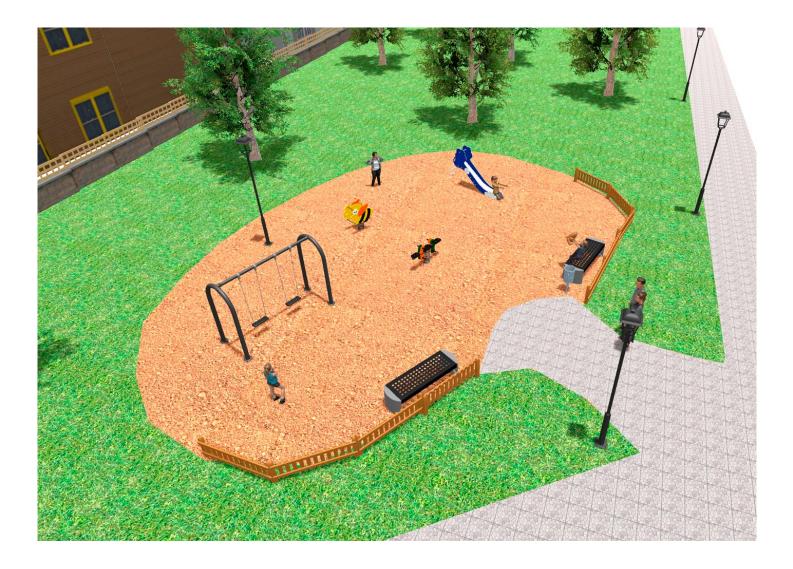

Surface: 225 m<sup>2</sup>

Email: info@benito.com Telephone: +34 93 852 1000

BENITO -Playground Equipment

| Product   | Description                                                                                                                                                                                                                                                                                                    |
|-----------|----------------------------------------------------------------------------------------------------------------------------------------------------------------------------------------------------------------------------------------------------------------------------------------------------------------|
| JT01      | Cloud   Panels, HDPE: high-density polyethylene characterised by its resistance to chemical abrasives. As a polymer, it is unaffected by corrosion. Due to its light elastic nature, it offers high resistance to impact, making it very difficult to break.   Data Sheet Certificate Certificate Conformity   |
| JKSP20000 | Curvo<br>Swings for children made of different materials such as wood and steel. Resistant to abrasion, corrosion<br>and bad weather conditions.                                                                                                                                                               |
|           | Data Sheet Certificate Conformity                                                                                                                                                                                                                                                                              |
| JFS08     | Maia   Fun and educative spring swing for children. Made of resistant materials according to the EN1176 standard.   Data Sheet Certificate   Certificate Certificate Conformity                                                                                                                                |
| JFS02     | Snoo   Panels, HDPE: High-density polyethylene characterized by its resistance to chemical abrasives and unaffected by corrosion as it is a polymer. Due to its light, elastic nature, it offers high resistance to impact, making it very difficult to break.   Data Sheet Certificate Certificate Conformity |