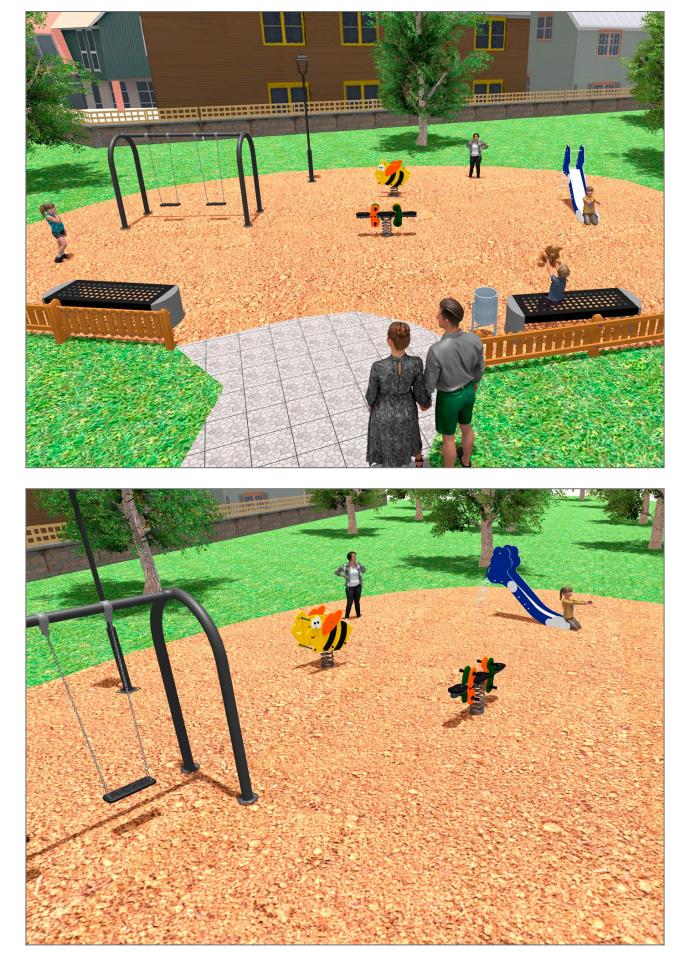

Surface: 225 m<sup>2</sup>

Email: info@benito.com Telephone: +34 93 852 1000

BENITO -Playground Equipment

| Product   | Description                                                                                                                                                                                                                                                                                                    |
|-----------|----------------------------------------------------------------------------------------------------------------------------------------------------------------------------------------------------------------------------------------------------------------------------------------------------------------|
| JT01      | Cloud   Panels, HDPE: high-density polyethylene characterised by its resistance to chemical abrasives. As a polymer, it is unaffected by corrosion. Due to its light elastic nature, it offers high resistance to impact, making it very difficult to break.   Data Sheet Certificate Certificate Conformity   |
| JKSP20000 | Curvo<br>Swings for children made of different materials such as wood and steel. Resistant to abrasion, corrosion<br>and bad weather conditions.                                                                                                                                                               |
|           | Data Sheet Certificate Conformity                                                                                                                                                                                                                                                                              |
| JFS08     | Maia   Fun and educative spring swing for children. Made of resistant materials according to the EN1176 standard.   Data Sheet Certificate   Certificate Certificate Conformity                                                                                                                                |
| JFS02     | Snoo   Panels, HDPE: High-density polyethylene characterized by its resistance to chemical abrasives and unaffected by corrosion as it is a polymer. Due to its light, elastic nature, it offers high resistance to impact, making it very difficult to break.   Data Sheet Certificate Certificate Conformity |