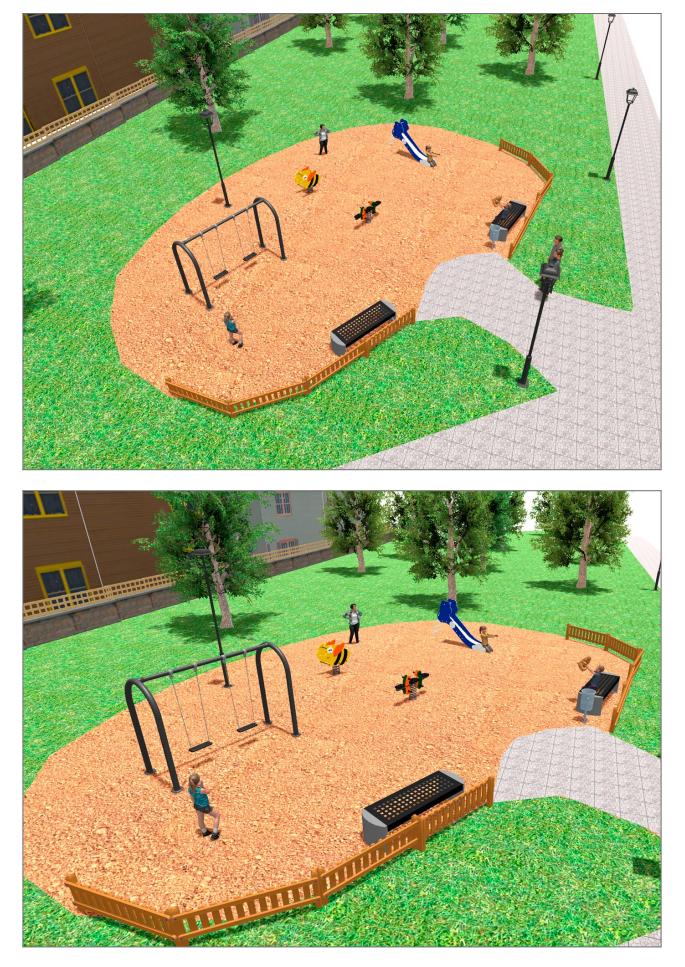

Surface: 225 m<sup>2</sup>

Email: info@benito.com Telephone: +34 93 852 1000

BENITO -Playground Equipment

| Product   | Description                                                                                                                                                                                                                                                                                                    |
|-----------|----------------------------------------------------------------------------------------------------------------------------------------------------------------------------------------------------------------------------------------------------------------------------------------------------------------|
| JT01      | Cloud   Panels, HDPE: high-density polyethylene characterised by its resistance to chemical abrasives. As a polymer, it is unaffected by corrosion. Due to its light elastic nature, it offers high resistance to impact, making it very difficult to break.   Data Sheet Certificate Certificate Conformity   |
| JKSP20000 | Curvo<br>Swings for children made of different materials such as wood and steel. Resistant to abrasion, corrosion<br>and bad weather conditions.                                                                                                                                                               |
|           | Data Sheet Certificate Conformity                                                                                                                                                                                                                                                                              |
| JFS08     | Maia   Fun and educative spring swing for children. Made of resistant materials according to the EN1176 standard.   Data Sheet Certificate   Certificate Certificate Conformity                                                                                                                                |
| JFS02     | Snoo   Panels, HDPE: High-density polyethylene characterized by its resistance to chemical abrasives and unaffected by corrosion as it is a polymer. Due to its light, elastic nature, it offers high resistance to impact, making it very difficult to break.   Data Sheet Certificate Certificate Conformity |