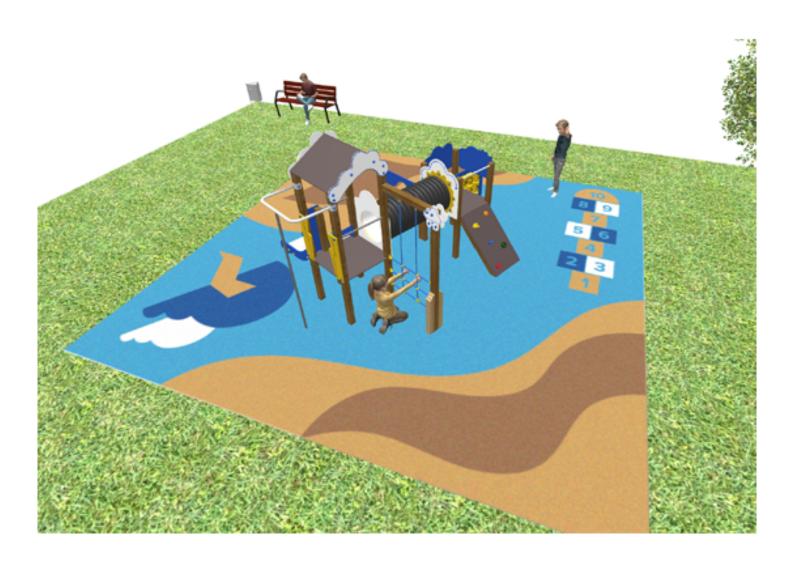

## **BENITO**-Playground Equipment

## **PROJECT**

PROJ-122-2022

Surface: 65 m<sup>2</sup>

Email: info@benito.com Telephone: +34 93 852 1000

## **BENITO**-Playground Equipment

| Product | Description                                                                                                                                                                                                       |
|---------|-------------------------------------------------------------------------------------------------------------------------------------------------------------------------------------------------------------------|
| JCC     | Continuous Rubber Anti-slip, non-toxic, ecological RECYCLED AND RECYCLABLE quality rubber. Continuous rubber pavements made of high quality materials according to the EN-1177 European security standard.        |
|         | <u>Data Sheet</u>                                                                                                                                                                                                 |
| JEDU07  | Rayo The EDUCA collection for little ones: play and learn. Begin to familiarise themselves with the weather: rain, sun, clouds Very clear concepts for an adult but a very interesting discovery for little ones. |
|         | Data Sheet Certificate                                                                                                                                                                                            |