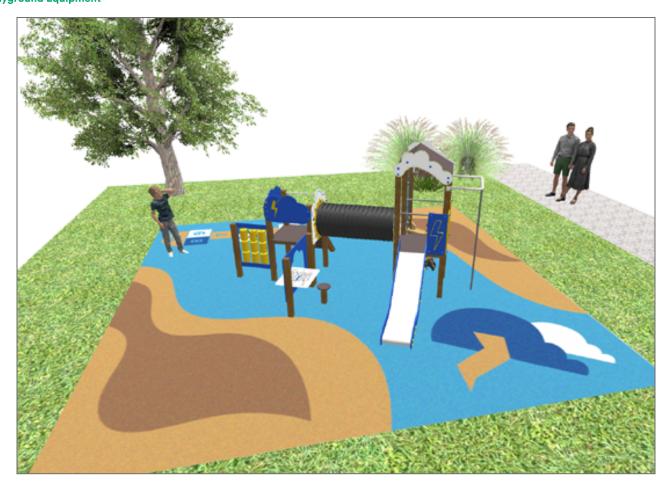

## **BENITO**-Playground Equipment

## **PROJECT**

PROJ-122-2022

Surface: 65 m<sup>2</sup>

Email: info@benito.com Telephone: +34 93 852 1000

## **BENITO**-Playground Equipment

| Product | Description                                                                                                                                                                                                       |
|---------|-------------------------------------------------------------------------------------------------------------------------------------------------------------------------------------------------------------------|
| JCC     | Continuous Rubber Anti-slip, non-toxic, ecological RECYCLED AND RECYCLABLE quality rubber. Continuous rubber pavements made of high quality materials according to the EN-1177 European security standard.        |
|         | <u>Data Sheet</u>                                                                                                                                                                                                 |
| JEDU07  | Rayo The EDUCA collection for little ones: play and learn. Begin to familiarise themselves with the weather: rain, sun, clouds Very clear concepts for an adult but a very interesting discovery for little ones. |
|         | Data Sheet Certificate                                                                                                                                                                                            |