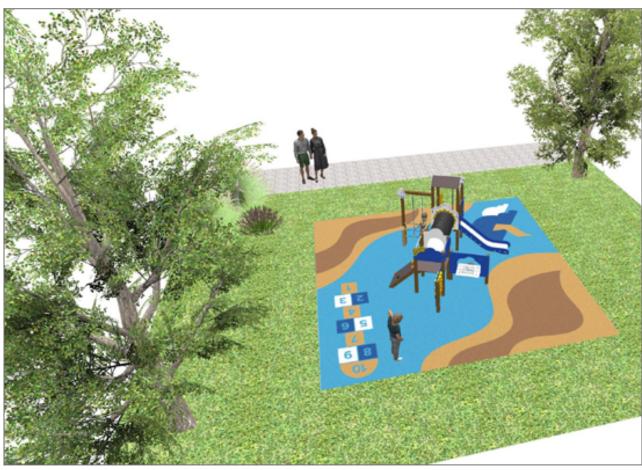

## **BENITO**-Playground Equipment

## **PROJECT**

PROJ-122-2022

Surface: 65 m<sup>2</sup>

Email: info@benito.com Telephone: +34 93 852 1000

## **BENITO**-Playground Equipment

| Product | Description                                                                                                                                                                                                       |
|---------|-------------------------------------------------------------------------------------------------------------------------------------------------------------------------------------------------------------------|
| JCC     | Continuous Rubber Anti-slip, non-toxic, ecological RECYCLED AND RECYCLABLE quality rubber. Continuous rubber pavements made of high quality materials according to the EN-1177 European security standard.        |
|         | <u>Data Sheet</u>                                                                                                                                                                                                 |
| JEDU07  | Rayo The EDUCA collection for little ones: play and learn. Begin to familiarise themselves with the weather: rain, sun, clouds Very clear concepts for an adult but a very interesting discovery for little ones. |
|         | Data Sheet Certificate                                                                                                                                                                                            |