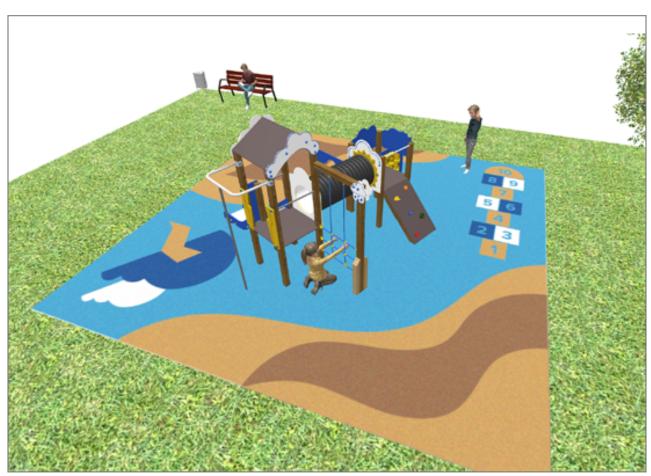

## **BENITO**-Playground Equipment

## **PROJECT**

PROJ-122-2022

Surface: 65 m<sup>2</sup>

Email: info@benito.com Telephone: +34 93 852 1000

## **BENITO**-Playground Equipment

| Product | Description                                                                                                                                                                                                       |
|---------|-------------------------------------------------------------------------------------------------------------------------------------------------------------------------------------------------------------------|
| JCC     | Continuous Rubber Anti-slip, non-toxic, ecological RECYCLED AND RECYCLABLE quality rubber. Continuous rubber pavements made of high quality materials according to the EN-1177 European security standard.        |
|         | <u>Data Sheet</u>                                                                                                                                                                                                 |
| JEDU07  | Rayo The EDUCA collection for little ones: play and learn. Begin to familiarise themselves with the weather: rain, sun, clouds Very clear concepts for an adult but a very interesting discovery for little ones. |
|         | Data Sheet Certificate                                                                                                                                                                                            |