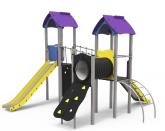

## HIGH DENSITY POLYETHYLENE -HDPE







High Density Polyethylene (HDPE) is characterised by its resistance to harsh chemicals and corrosion. It also provides a high elastic capacity and a light weight, which together with great impact resistance, make it very sturdy and difficult to break.

T. +34 938521000 I info@benito.com

Its uniformity of colours on edges and sides provides continuous and homogeneous finishes. Its synthetic base prevents the growth of bacteria, fungi and lichens.

## HDPE is a 100% recyclable material.

## Produkte



JTEM03



JPVA01



JPVAP01



JJMM03



JTEM01



JALU01



JPVA02



JPVAP02



JTEM02



JPIN03



JALU02



JPVA03



JPVAP03



JPIN01



JPIN02



JALU05



JPVA04



JPVAP04



JJMM04