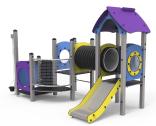

## HIGH DENSITY POLYETHYLENE -HDPE







High Density Polyethylene (HDPE) is characterised by its resistance to harsh chemicals and corrosion. It also provides a high elastic capacity and a light weight, which together with great impact resistance, make it very sturdy and difficult to break.

T. +34 938521000 I info@benito.com

Its uniformity of colours on edges and sides provides continuous and homogeneous finishes. Its synthetic base prevents the growth of bacteria, fungi and lichens.

## HDPE is a 100% recyclable material.

## Produkte



JTEM03



JPVA01



JPVAP01



JJMM03



JTEM01



JALU01



JPVA02



JPVAP02



JTEM02



JPIN03



JALU02



JPVA03



JPVAP03



JPIN01



JPIN02



JALU05



JPVA04



JPVAP04



JJMM04