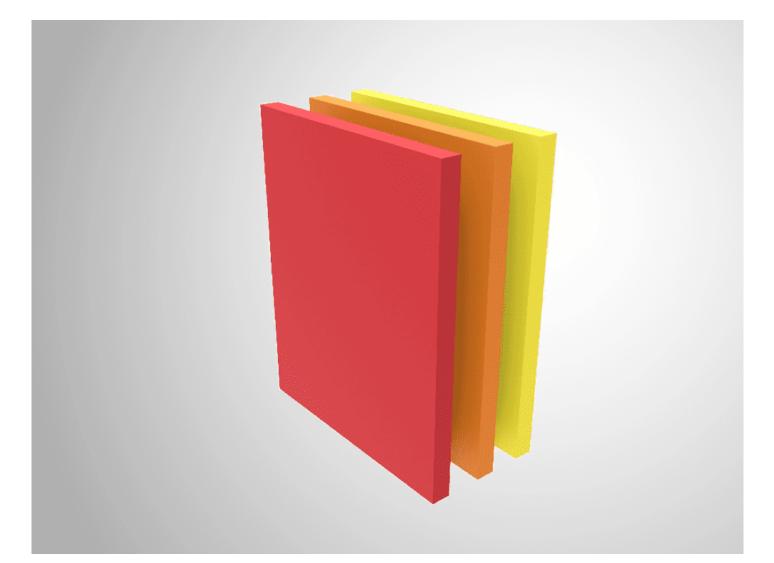

## HIGH DENSITY POLYETHYLENE -HDPE

High Density Polyethylene (HDPE) is characterised by its resistance to harsh chemicals and corrosion. It also provides a high elastic capacity and a light weight, which together with great impact resistance, make it very sturdy and difficult to break.

## HDPE is a 100% recyclable material.

T. +34 938521000 I info@benito.com

Its uniformity of colours on edges and sides provides continuous and homogeneous finishes. Its synthetic base prevents the growth of bacteria, fungi and lichens.