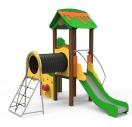

## HIGH DENSITY POLYETHYLENE -HDPE







High Density Polyethylene (HDPE) is characterised by its resistance to harsh chemicals and corrosion. It also provides a high elastic capacity and a light weight, which together with great impact resistance, make it very sturdy and difficult to break.

T. +34 938521000 I info@benito.com

Its uniformity of colours on edges and sides provides continuous and homogeneous finishes. Its synthetic base prevents the growth of bacteria, fungi and lichens.

## HDPE is a 100% recyclable material.

## Produkte



JTEM03



JPVA01



JPVAP01



JJMM03



JTEM01



JALU01



JPVA02



JPVAP02



JTEM02



JPIN03



JALU02



JPVA03



JPVAP03



JPIN01



JPIN02



JALU05



JPVA04



JPVAP04



JJMM04