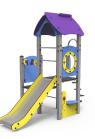

## HIGH DENSITY POLYETHYLENE -HDPE







High Density Polyethylene (HDPE) is characterised by its resistance to harsh chemicals and corrosion. It also provides a high elastic capacity and a light weight, which together with great impact resistance, make it very sturdy and difficult to break.

T. +34 938521000 I info@benito.com

Its uniformity of colours on edges and sides provides continuous and homogeneous finishes. Its synthetic base prevents the growth of bacteria, fungi and lichens.

## HDPE is a 100% recyclable material.

## Produkte



JTEM03



JPVA01



JPVAP01



JJMM03



JTEM01



JALU01



JPVA02



JPVAP02



JTEM02



JPIN03



JALU02



JPVA03



JPVAP03



JPIN01



JPIN02



JALU05



JPVA04



JPVAP04



JJMM04