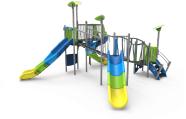

## HIGH DENSITY POLYETHYLENE -HDPE







High Density Polyethylene (HDPE) is characterised by its resistance to harsh chemicals and corrosion. It also provides a high elastic capacity and a light weight, which together with great impact resistance, make it very sturdy and difficult to break.

T. +34 938521000 I info@benito.com

Its uniformity of colours on edges and sides provides continuous and homogeneous finishes. Its synthetic base prevents the growth of bacteria, fungi and lichens.

## HDPE is a 100% recyclable material.

## Produkte



JTEM03



JPVA01



JPVAP01



JJMM03



JTEM01



JALU01



JPVA02



JPVAP02



JTEM02



JPIN03



JALU02



JPVA03



JPVAP03



JPIN01



JPIN02



JALU05



JPVA04



JPVAP04



JJMM04