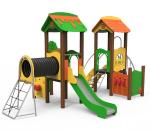

## HIGH DENSITY POLYETHYLENE -HDPE







High Density Polyethylene (HDPE) is characterised by its resistance to harsh chemicals and corrosion. It also provides a high elastic capacity and a light weight, which together with great impact resistance, make it very sturdy and difficult to break.

T. +34 938521000 I info@benito.com

Its uniformity of colours on edges and sides provides continuous and homogeneous finishes. Its synthetic base prevents the growth of bacteria, fungi and lichens.

## HDPE is a 100% recyclable material.

## Produkte



JTEM03



JPVA01



JPVAP01



JJMM03



JTEM01



JALU01



JPVA02



JPVAP02



JTEM02



JPIN03



JALU02



JPVA03



JPVAP03



JPIN01



JPIN02



JALU05



JPVA04



JPVAP04



JJMM04