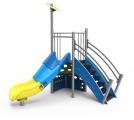

## HIGH DENSITY POLYETHYLENE -HDPE







High Density Polyethylene (HDPE) is characterised by its resistance to harsh chemicals and corrosion. It also provides a high elastic capacity and a light weight, which together with great impact resistance, make it very sturdy and difficult to break.

T. +34 938521000 I info@benito.com

Its uniformity of colours on edges and sides provides continuous and homogeneous finishes. Its synthetic base prevents the growth of bacteria, fungi and lichens.

## HDPE is a 100% recyclable material.

## Produkte



JTEM03



JPVA01



JPVAP01



JJMM03



JTEM01



JALU01



JPVA02



JPVAP02



JTEM02



JPIN03



JALU02



JPVA03



JPVAP03



JPIN01



JPIN02



JALU05



JPVA04



JPVAP04



JJMM04