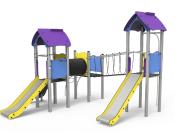

## HIGH DENSITY POLYETHYLENE -HDPE







High Density Polyethylene (HDPE) is characterised by its resistance to harsh chemicals and corrosion. It also provides a high elastic capacity and a light weight, which together with great impact resistance, make it very sturdy and difficult to break.

T. +34 938521000 I info@benito.com

Its uniformity of colours on edges and sides provides continuous and homogeneous finishes. Its synthetic base prevents the growth of bacteria, fungi and lichens.

## HDPE is a 100% recyclable material.

## Produkte



JTEM03



JPVA01



JPVAP01



JJMM03



JTEM01



JALU01



JPVA02



JPVAP02



JTEM02



JPIN03



JALU02



JPVA03



JPVAP03



JPIN01



JPIN02



JALU05



JPVA04



JPVAP04



JJMM04