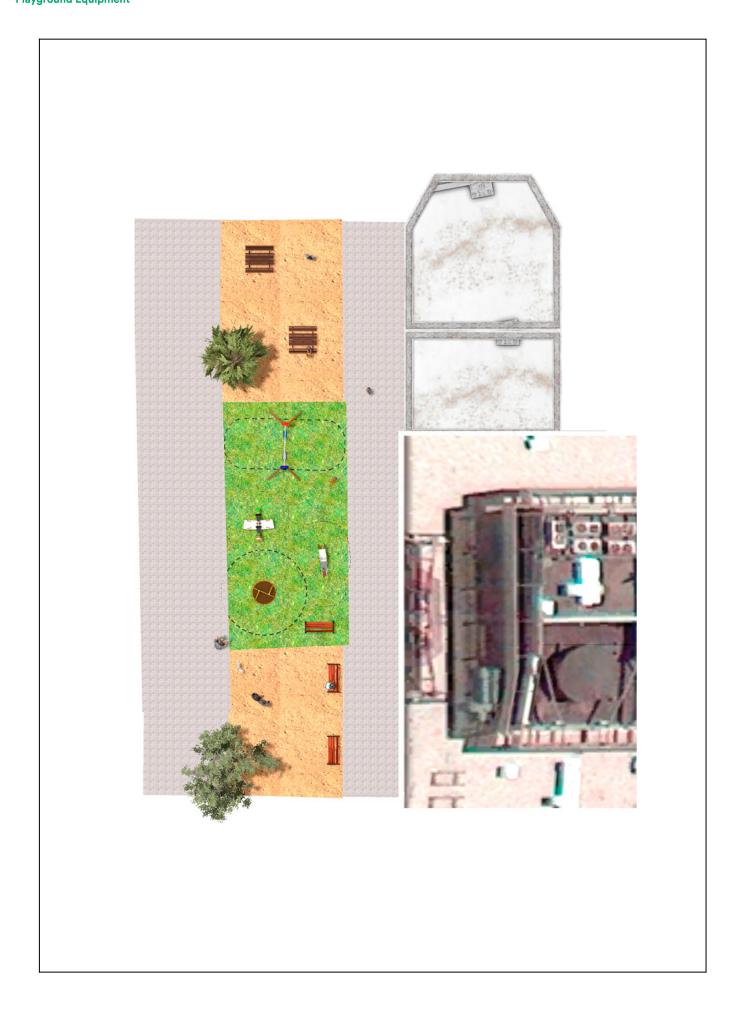

## **BENITO**-Playground Equipment

| Product   | Description                                                                                                                                                                                                                                          |
|-----------|------------------------------------------------------------------------------------------------------------------------------------------------------------------------------------------------------------------------------------------------------|
| JL1511000 | MADERA 1 Flat 1 Cradle Swings for children made of different materials such as wood and steel. Resistant to abrasion, corrosion and bad weather conditions.  Data Sheet Certificate Certificate Conformity                                           |
| 10        |                                                                                                                                                                                                                                                      |
| JT02      | Panels, HDPE: high-density polyethylene characterised by its resistance to chemical abrasives. As a polymer, it is unaffected by corrosion. Due to its light elastic nature, it offers high resistance to impact, making it very difficult to break. |
|           | Data Sheet Certificate Conformity                                                                                                                                                                                                                    |
| JFS11     | Sky Fun and educative spring swing for children. Made of resistant materials according to the EN1176 standard.                                                                                                                                       |
|           | Data Sheet Certificate Conformity                                                                                                                                                                                                                    |
| JC05      | Sputnik Structure, Metal: hot dip galvanised and powder-coated rotating shaft. Colours: JC05 - RAL6018, RAL1028 / JC05B - RAL2008, RAL1028.                                                                                                          |
|           | Data Sheet Certificate Conformity                                                                                                                                                                                                                    |