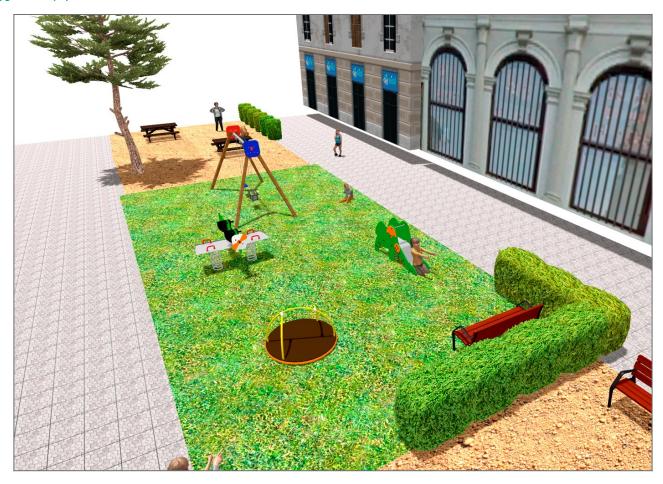

## **BENITO**-Playground Equipment

| Product   | Description                                                                                                                                                                                                                                          |
|-----------|------------------------------------------------------------------------------------------------------------------------------------------------------------------------------------------------------------------------------------------------------|
| JL1511000 | MADERA 1 Flat 1 Cradle Swings for children made of different materials such as wood and steel. Resistant to abrasion, corrosion and bad weather conditions.  Data Sheet Certificate Certificate Conformity                                           |
| 10        |                                                                                                                                                                                                                                                      |
| JT02      | Panels, HDPE: high-density polyethylene characterised by its resistance to chemical abrasives. As a polymer, it is unaffected by corrosion. Due to its light elastic nature, it offers high resistance to impact, making it very difficult to break. |
|           | Data Sheet Certificate Conformity                                                                                                                                                                                                                    |
| JFS11     | Sky Fun and educative spring swing for children. Made of resistant materials according to the EN1176 standard.                                                                                                                                       |
|           | Data Sheet Certificate Conformity                                                                                                                                                                                                                    |
| JC05      | Sputnik Structure, Metal: hot dip galvanised and powder-coated rotating shaft. Colours: JC05 - RAL6018, RAL1028 / JC05B - RAL2008, RAL1028.                                                                                                          |
|           | Data Sheet Certificate Conformity                                                                                                                                                                                                                    |