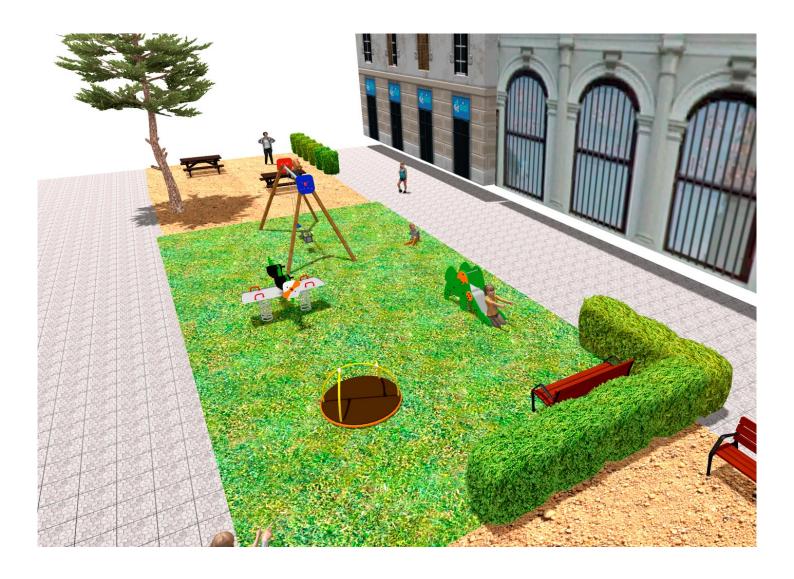

## **BENITO**-Playground Equipment

| Product   | Description                                                                                                                                                                                                                                          |
|-----------|------------------------------------------------------------------------------------------------------------------------------------------------------------------------------------------------------------------------------------------------------|
| JL1511000 | MADERA 1 Flat 1 Cradle Swings for children made of different materials such as wood and steel. Resistant to abrasion, corrosion and bad weather conditions.  Data Sheet Certificate Certificate Conformity                                           |
| 10        |                                                                                                                                                                                                                                                      |
| JT02      | Panels, HDPE: high-density polyethylene characterised by its resistance to chemical abrasives. As a polymer, it is unaffected by corrosion. Due to its light elastic nature, it offers high resistance to impact, making it very difficult to break. |
|           | Data Sheet Certificate Conformity                                                                                                                                                                                                                    |
| JFS11     | Sky Fun and educative spring swing for children. Made of resistant materials according to the EN1176 standard.                                                                                                                                       |
|           | Data Sheet Certificate Conformity                                                                                                                                                                                                                    |
| JC05      | Sputnik Structure, Metal: hot dip galvanised and powder-coated rotating shaft. Colours: JC05 - RAL6018, RAL1028 / JC05B - RAL2008, RAL1028.                                                                                                          |
|           | Data Sheet Certificate Conformity                                                                                                                                                                                                                    |