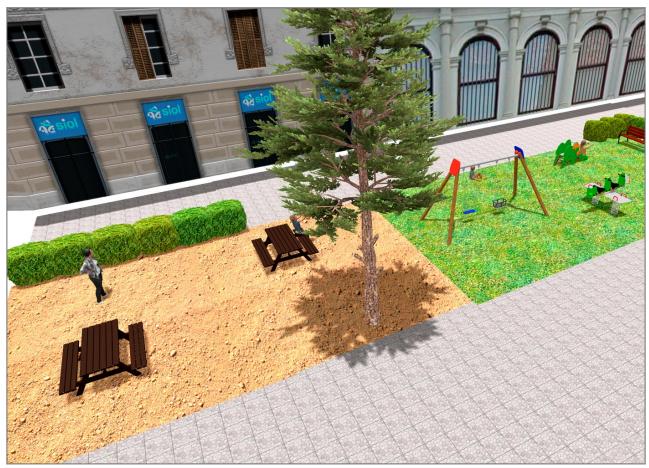

## **BENITO**-Playground Equipment

| Product   | Description                                                                                                                                                                                                                                          |
|-----------|------------------------------------------------------------------------------------------------------------------------------------------------------------------------------------------------------------------------------------------------------|
| JL1511000 | MADERA 1 Flat 1 Cradle Swings for children made of different materials such as wood and steel. Resistant to abrasion, corrosion and bad weather conditions.  Data Sheet Certificate Certificate Conformity                                           |
| 10        |                                                                                                                                                                                                                                                      |
| JT02      | Panels, HDPE: high-density polyethylene characterised by its resistance to chemical abrasives. As a polymer, it is unaffected by corrosion. Due to its light elastic nature, it offers high resistance to impact, making it very difficult to break. |
|           | Data Sheet Certificate Conformity                                                                                                                                                                                                                    |
| JFS11     | Sky Fun and educative spring swing for children. Made of resistant materials according to the EN1176 standard.                                                                                                                                       |
|           | Data Sheet Certificate Conformity                                                                                                                                                                                                                    |
| JC05      | Sputnik Structure, Metal: hot dip galvanised and powder-coated rotating shaft. Colours: JC05 - RAL6018, RAL1028 / JC05B - RAL2008, RAL1028.                                                                                                          |
|           | Data Sheet Certificate Conformity                                                                                                                                                                                                                    |