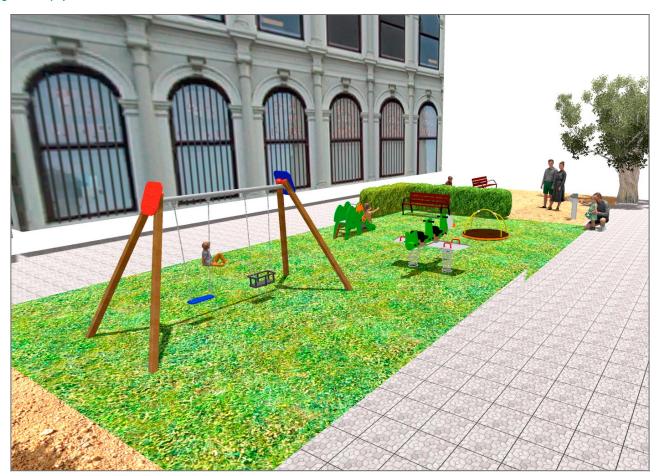

## **PROJECT**

PROJ-004-2020

Surface: 125 m<sup>2</sup>

Email: info@benito.com Telephone: +34 93 852 1000

## **BENITO**-Playground Equipment

| Product   | Description                                                                                                                                                                                                                                          |
|-----------|------------------------------------------------------------------------------------------------------------------------------------------------------------------------------------------------------------------------------------------------------|
| JL1511000 | MADERA 1 Flat 1 Cradle Swings for children made of different materials such as wood and steel. Resistant to abrasion, corrosion and bad weather conditions.  Data Sheet Certificate Certificate Conformity                                           |
| 10        |                                                                                                                                                                                                                                                      |
| JT02      | Panels, HDPE: high-density polyethylene characterised by its resistance to chemical abrasives. As a polymer, it is unaffected by corrosion. Due to its light elastic nature, it offers high resistance to impact, making it very difficult to break. |
|           | Data Sheet Certificate Conformity                                                                                                                                                                                                                    |
| JFS11     | Sky Fun and educative spring swing for children. Made of resistant materials according to the EN1176 standard.                                                                                                                                       |
|           | Data Sheet Certificate Conformity                                                                                                                                                                                                                    |
| JC05      | Sputnik Structure, Metal: hot dip galvanised and powder-coated rotating shaft. Colours: JC05 - RAL6018, RAL1028 / JC05B - RAL2008, RAL1028.                                                                                                          |
|           | Data Sheet Certificate Conformity                                                                                                                                                                                                                    |