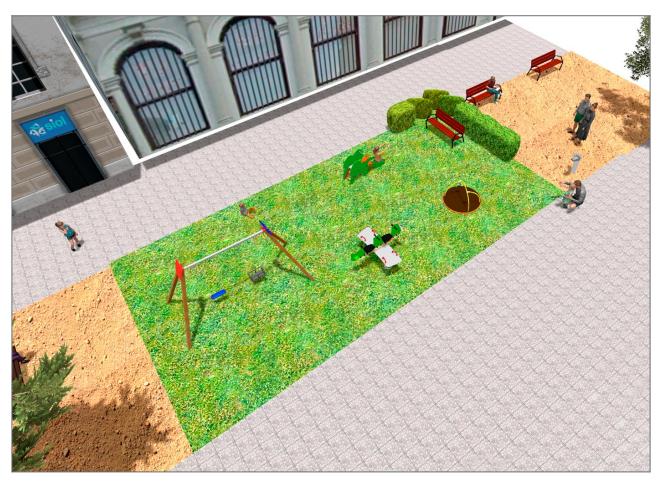

## **PROJECT**

PROJ-004-2020

Surface: 125 m<sup>2</sup>

Email: info@benito.com Telephone: +34 93 852 1000

## **BENITO**-Playground Equipment

| Product   | Description                                                                                                                                                                                                                                          |
|-----------|------------------------------------------------------------------------------------------------------------------------------------------------------------------------------------------------------------------------------------------------------|
| JL1511000 | MADERA 1 Flat 1 Cradle Swings for children made of different materials such as wood and steel. Resistant to abrasion, corrosion and bad weather conditions.  Data Sheet Certificate Certificate Conformity                                           |
| 10        |                                                                                                                                                                                                                                                      |
| JT02      | Panels, HDPE: high-density polyethylene characterised by its resistance to chemical abrasives. As a polymer, it is unaffected by corrosion. Due to its light elastic nature, it offers high resistance to impact, making it very difficult to break. |
|           | Data Sheet Certificate Conformity                                                                                                                                                                                                                    |
| JFS11     | Sky Fun and educative spring swing for children. Made of resistant materials according to the EN1176 standard.                                                                                                                                       |
|           | Data Sheet Certificate Conformity                                                                                                                                                                                                                    |
| JC05      | Sputnik Structure, Metal: hot dip galvanised and powder-coated rotating shaft. Colours: JC05 - RAL6018, RAL1028 / JC05B - RAL2008, RAL1028.                                                                                                          |
|           | Data Sheet Certificate Conformity                                                                                                                                                                                                                    |