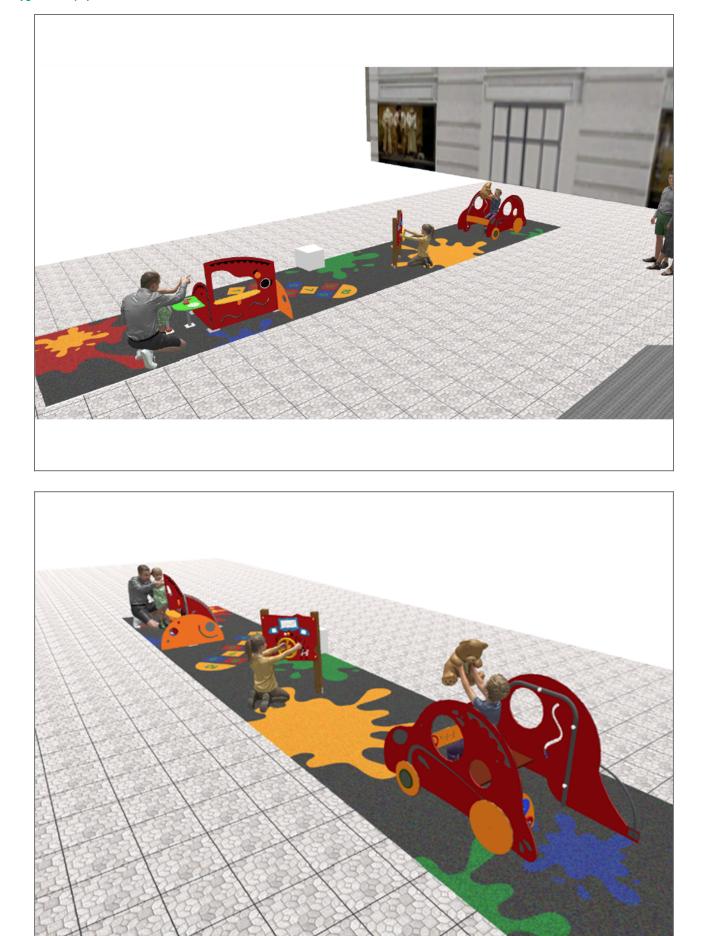

Surface: 30 m<sup>2</sup>

Email: info@benito.com Telephone: +34 93 852 1000

BENITO -Playground Equipment

| Product      | Description                                                                                                                                                                                                                    |
|--------------|--------------------------------------------------------------------------------------------------------------------------------------------------------------------------------------------------------------------------------|
| JCC          | Continuous Rubber<br>Anti-slip, non-toxic, ecological RECYCLED AND RECYCLABLE quality rubber. Continuous rubber<br>pavements made of high quality materials according to the EN-1177 European security standard.<br>Data Sheet |
| JG09         | Dip   Structure, Metal: Ø35mm stainless steel AISI-304 posts. 2mm thick AISI 304 polished stainless steel slide surface curved and molded in one piece.   Data Sheet Certificate                                               |
| JG10         | Gibo<br>Structure, Metal: Ø35mm stainless steel AISI-304 posts. 2mm thick AISI 304 polished stainless steel slide<br>surface curved and molded in one piece.                                                                   |
| O CONTRACTOR | Data Sheet Certificate                                                                                                                                                                                                         |
| JPVG01       | Jogo 1                                                                                                                                                                                                                         |
|              | Data Sheet                                                                                                                                                                                                                     |