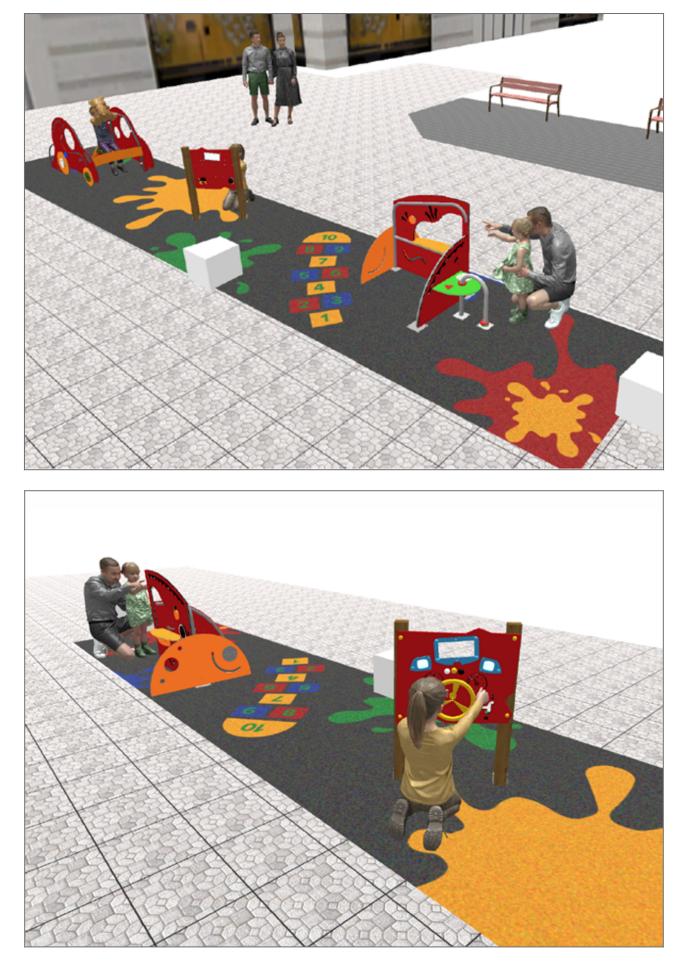

Surface: 30 m<sup>2</sup>

Email: info@benito.com Telephone: +34 93 852 1000

BENITO -Playground Equipment

| Product      | Description                                                                                                                                                                                                                    |
|--------------|--------------------------------------------------------------------------------------------------------------------------------------------------------------------------------------------------------------------------------|
| JCC          | Continuous Rubber<br>Anti-slip, non-toxic, ecological RECYCLED AND RECYCLABLE quality rubber. Continuous rubber<br>pavements made of high quality materials according to the EN-1177 European security standard.<br>Data Sheet |
| JG09         | Dip   Structure, Metal: Ø35mm stainless steel AISI-304 posts. 2mm thick AISI 304 polished stainless steel slide surface curved and molded in one piece.   Data Sheet Certificate                                               |
| JG10         | Gibo<br>Structure, Metal: Ø35mm stainless steel AISI-304 posts. 2mm thick AISI 304 polished stainless steel slide<br>surface curved and molded in one piece.                                                                   |
| O CONTRACTOR | Data Sheet Certificate                                                                                                                                                                                                         |
| JPVG01       | Jogo 1                                                                                                                                                                                                                         |
|              | Data Sheet                                                                                                                                                                                                                     |