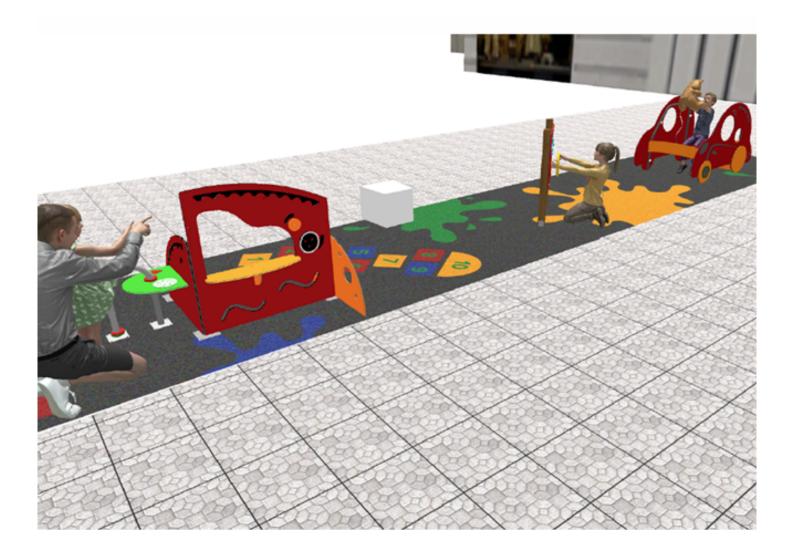

Surface: 30 m<sup>2</sup>

Email: info@benito.com Telephone: +34 93 852 1000

BENITO -Playground Equipment

| Product      | Description                                                                                                                                                                                                                    |
|--------------|--------------------------------------------------------------------------------------------------------------------------------------------------------------------------------------------------------------------------------|
| JCC          | Continuous Rubber<br>Anti-slip, non-toxic, ecological RECYCLED AND RECYCLABLE quality rubber. Continuous rubber<br>pavements made of high quality materials according to the EN-1177 European security standard.<br>Data Sheet |
| JG09         | Dip   Structure, Metal: Ø35mm stainless steel AISI-304 posts. 2mm thick AISI 304 polished stainless steel slide surface curved and molded in one piece.   Data Sheet Certificate                                               |
| JG10         | Gibo<br>Structure, Metal: Ø35mm stainless steel AISI-304 posts. 2mm thick AISI 304 polished stainless steel slide<br>surface curved and molded in one piece.                                                                   |
| O CONTRACTOR | Data Sheet Certificate                                                                                                                                                                                                         |
| JPVG01       | Jogo 1                                                                                                                                                                                                                         |
|              | Data Sheet                                                                                                                                                                                                                     |