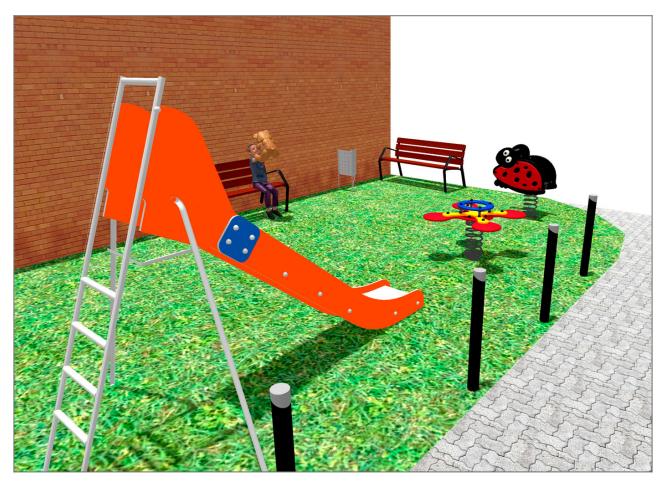

## **PROJECT**

PROJ-021-2018

Surface: 45 m<sup>2</sup>

Email: info@benito.com Telephone: +34 93 852 1000

| Product | Description                                                                                                                                                                                                                                                                                        |
|---------|----------------------------------------------------------------------------------------------------------------------------------------------------------------------------------------------------------------------------------------------------------------------------------------------------|
| JT03    | Panels, HDPE: high-density polyethylene characterised by its resistance to chemical abrasives. As a polymer, it is unaffected by corrosion. Due to its light elastic nature, it offers high resistance to impact, making it very difficult to break  Data Sheet Certificate Certificate Conformity |
| JFS07   | Fun and educative spring swing for children. Made of resistant materials according to the EN1176 standard.  Data Sheet Certificate Certificate Conformity                                                                                                                                          |
| JFS06   | Flop Fun and educative spring swing for children. Made of resistant materials according to the EN1176 standard.                                                                                                                                                                                    |
|         | Data Sheet Certificate Conformity                                                                                                                                                                                                                                                                  |