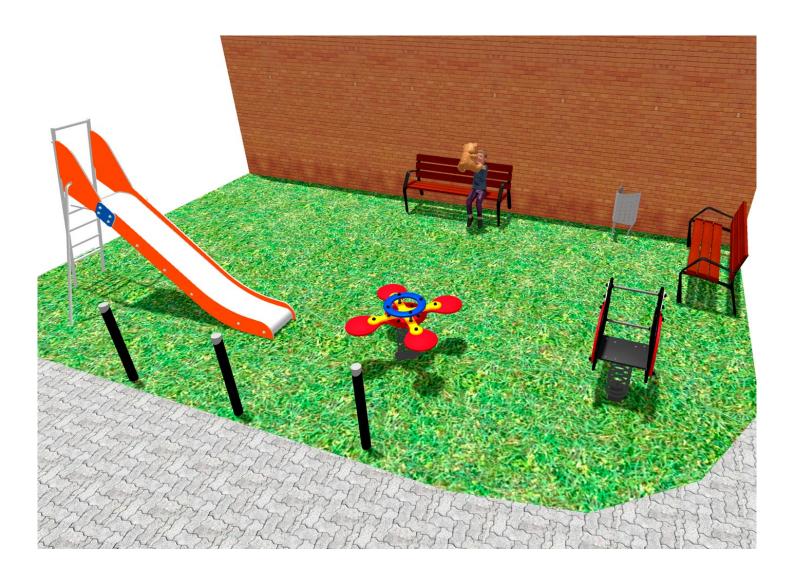

## **PROJECT**

PROJ-021-2018

Surface: 45 m<sup>2</sup>

Email: info@benito.com Telephone: +34 93 852 1000

| Product | Description                                                                                                                                                                                                                                                                                        |
|---------|----------------------------------------------------------------------------------------------------------------------------------------------------------------------------------------------------------------------------------------------------------------------------------------------------|
| JT03    | Panels, HDPE: high-density polyethylene characterised by its resistance to chemical abrasives. As a polymer, it is unaffected by corrosion. Due to its light elastic nature, it offers high resistance to impact, making it very difficult to break  Data Sheet Certificate Certificate Conformity |
| JFS07   | Fun and educative spring swing for children. Made of resistant materials according to the EN1176 standard.  Data Sheet Certificate Certificate Conformity                                                                                                                                          |
| JFS06   | Flop Fun and educative spring swing for children. Made of resistant materials according to the EN1176 standard.                                                                                                                                                                                    |
|         | Data Sheet Certificate Conformity                                                                                                                                                                                                                                                                  |