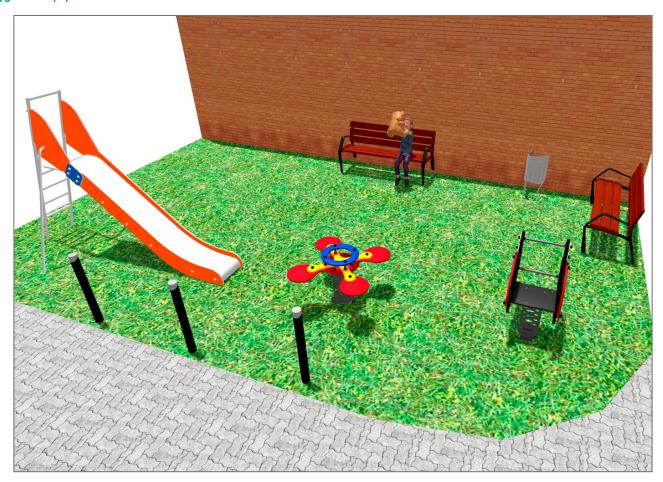

## **PROJECT**

PROJ-021-2018

Surface: 45 m<sup>2</sup>

Email: info@benito.com Telephone: +34 93 852 1000

| Product | Description                                                                                                                                                                                                                                                                                        |
|---------|----------------------------------------------------------------------------------------------------------------------------------------------------------------------------------------------------------------------------------------------------------------------------------------------------|
| JT03    | Panels, HDPE: high-density polyethylene characterised by its resistance to chemical abrasives. As a polymer, it is unaffected by corrosion. Due to its light elastic nature, it offers high resistance to impact, making it very difficult to break  Data Sheet Certificate Certificate Conformity |
| JFS07   | Fun and educative spring swing for children. Made of resistant materials according to the EN1176 standard.  Data Sheet Certificate Certificate Conformity                                                                                                                                          |
| JFS06   | Flop Fun and educative spring swing for children. Made of resistant materials according to the EN1176 standard.                                                                                                                                                                                    |
|         | Data Sheet Certificate Conformity                                                                                                                                                                                                                                                                  |