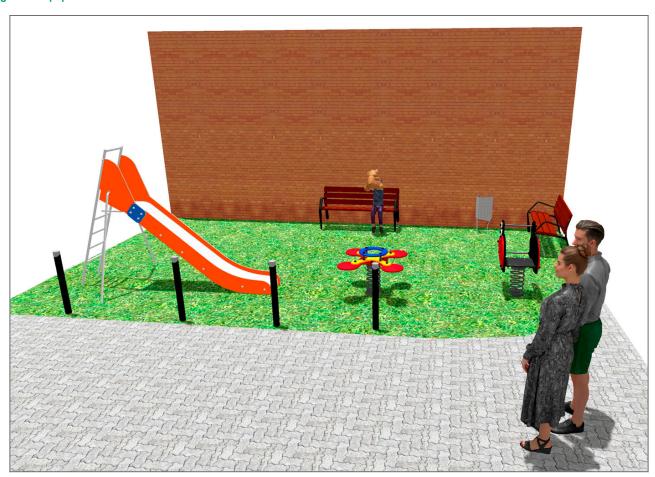

## **PROJECT**

PROJ-021-2018

Surface: 45 m<sup>2</sup>

Email: info@benito.com Telephone: +34 93 852 1000

| Product | Description                                                                                                                                                                                                                                                                                        |
|---------|----------------------------------------------------------------------------------------------------------------------------------------------------------------------------------------------------------------------------------------------------------------------------------------------------|
| JT03    | Panels, HDPE: high-density polyethylene characterised by its resistance to chemical abrasives. As a polymer, it is unaffected by corrosion. Due to its light elastic nature, it offers high resistance to impact, making it very difficult to break  Data Sheet Certificate Certificate Conformity |
| JFS07   | Fun and educative spring swing for children. Made of resistant materials according to the EN1176 standard.  Data Sheet Certificate Certificate Conformity                                                                                                                                          |
| JFS06   | Flop Fun and educative spring swing for children. Made of resistant materials according to the EN1176 standard.                                                                                                                                                                                    |
|         | Data Sheet Certificate Conformity                                                                                                                                                                                                                                                                  |