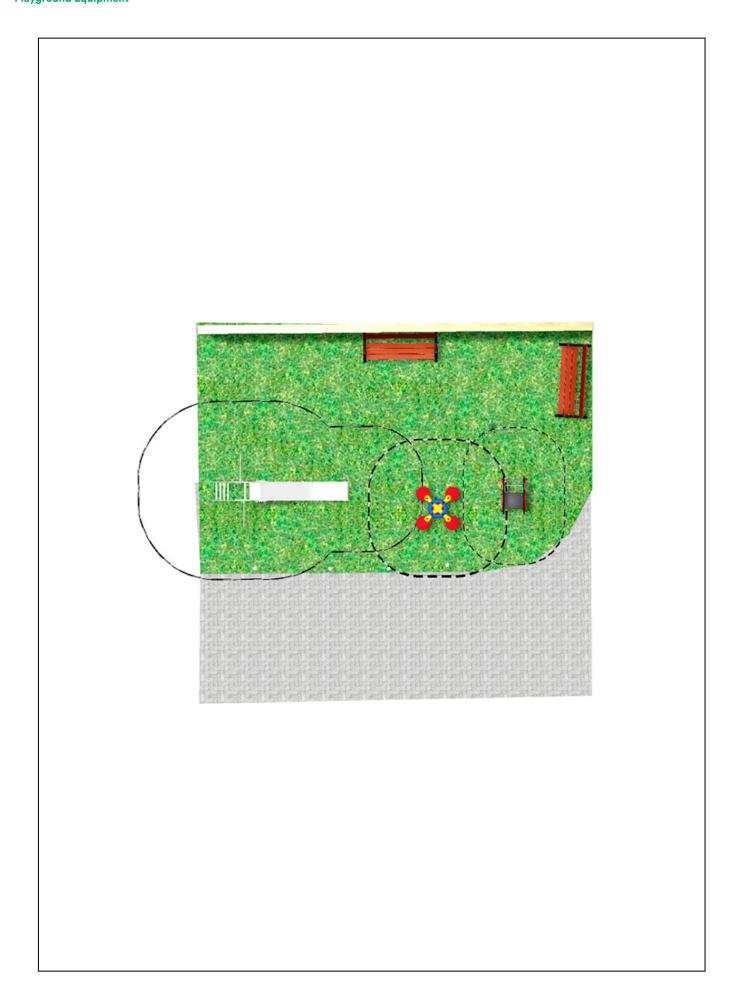

## **PROJECT**

PROJ-021-2018

Surface: 45 m<sup>2</sup>

Email: info@benito.com Telephone: +34 93 852 1000

| Product | Description                                                                                                                                                                                                                                                                                        |
|---------|----------------------------------------------------------------------------------------------------------------------------------------------------------------------------------------------------------------------------------------------------------------------------------------------------|
| JT03    | Panels, HDPE: high-density polyethylene characterised by its resistance to chemical abrasives. As a polymer, it is unaffected by corrosion. Due to its light elastic nature, it offers high resistance to impact, making it very difficult to break  Data Sheet Certificate Certificate Conformity |
| JFS07   | Fun and educative spring swing for children. Made of resistant materials according to the EN1176 standard.  Data Sheet Certificate Certificate Conformity                                                                                                                                          |
| JFS06   | Flop Fun and educative spring swing for children. Made of resistant materials according to the EN1176 standard.                                                                                                                                                                                    |
|         | Data Sheet Certificate Conformity                                                                                                                                                                                                                                                                  |