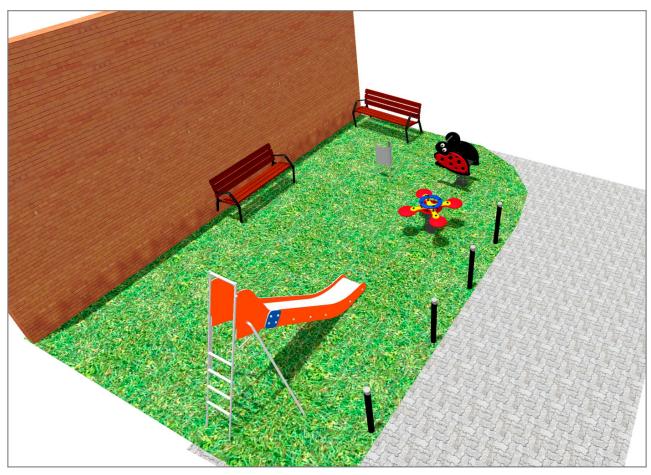

## **PROJECT**

PROJ-021-2018

Surface: 45 m<sup>2</sup>

Email: info@benito.com Telephone: +34 93 852 1000

| Product | Description                                                                                                                                                                                                                                                                                        |
|---------|----------------------------------------------------------------------------------------------------------------------------------------------------------------------------------------------------------------------------------------------------------------------------------------------------|
| JT03    | Panels, HDPE: high-density polyethylene characterised by its resistance to chemical abrasives. As a polymer, it is unaffected by corrosion. Due to its light elastic nature, it offers high resistance to impact, making it very difficult to break  Data Sheet Certificate Certificate Conformity |
| JFS07   | Fun and educative spring swing for children. Made of resistant materials according to the EN1176 standard.  Data Sheet Certificate Certificate Conformity                                                                                                                                          |
| JFS06   | Flop Fun and educative spring swing for children. Made of resistant materials according to the EN1176 standard.                                                                                                                                                                                    |
|         | Data Sheet Certificate Conformity                                                                                                                                                                                                                                                                  |