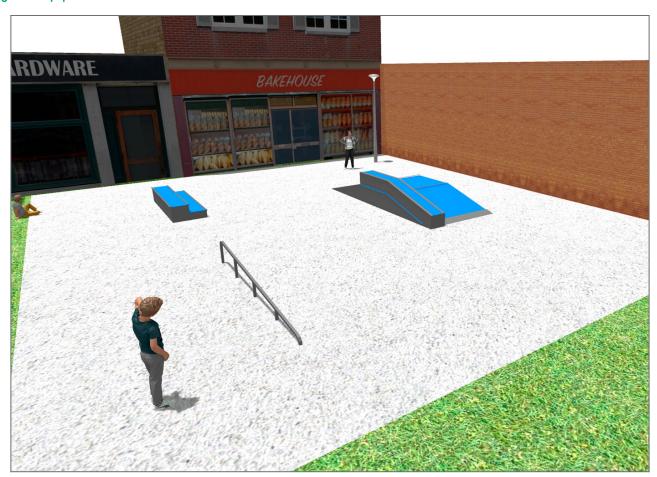

## **BENITO**-Playground Equipment

| Product     | Description                                                                                                                                                                                                                                                                                                                                                                                    |
|-------------|------------------------------------------------------------------------------------------------------------------------------------------------------------------------------------------------------------------------------------------------------------------------------------------------------------------------------------------------------------------------------------------------|
| JSK9025-KBS | One side Curb Box 60 The Skates elements are of modular construction that allows with the minimum effort the ability to modify the situation of the modules according to the criteria of each group of skaters. with minimum maintenance and 100% resistant to UVA rays, ice and impacts. Great adherence to the ground. The surface is not heated. Based on modular construction.  Data Sheet |
| JSK1052-K   | Trick Box The Skates elements are of modular construction that allows with the minimum effort the ability to modify the situation of the modules according to the criteria of each group of skaters. with minimum maintenance and 100% resistant to UVA rays, ice and impacts. Great adherence to the ground. The surface is not heated. Based on modular construction.  Data Sheet            |
| JSK1048-C   | Rail C The Skates elements are of modular construction that allows with the minimum effort the ability to modify the situation of the modules according to the criteria of each group of skaters. with minimum maintenance and 100% resistant to UVA rays, ice and impacts. Great adherence to the ground. The surface is not heated. Based on modular construction.  Data Sheet               |