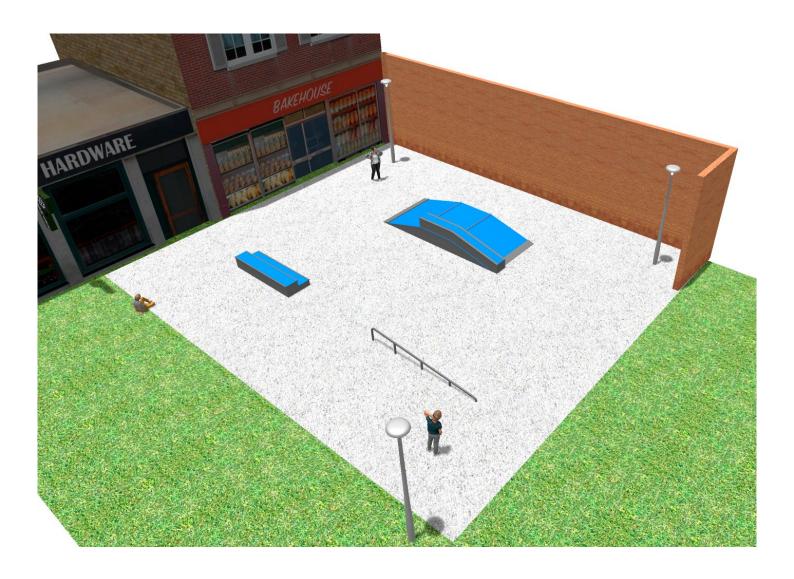

## **BENITO**-Playground Equipment

## **PROJECT**

PROJ-047-2018

Surface: 250 m<sup>2</sup>

Email: info@benito.com

Telephone: +34 93 852 1000

## **BENITO**-Playground Equipment

| Product     | Description                                                                                                                                                                                                                                                                                                                                                                                    |
|-------------|------------------------------------------------------------------------------------------------------------------------------------------------------------------------------------------------------------------------------------------------------------------------------------------------------------------------------------------------------------------------------------------------|
| JSK9025-KBS | One side Curb Box 60 The Skates elements are of modular construction that allows with the minimum effort the ability to modify the situation of the modules according to the criteria of each group of skaters. with minimum maintenance and 100% resistant to UVA rays, ice and impacts. Great adherence to the ground. The surface is not heated. Based on modular construction.  Data Sheet |
| JSK1052-K   | Trick Box The Skates elements are of modular construction that allows with the minimum effort the ability to modify the situation of the modules according to the criteria of each group of skaters. with minimum maintenance and 100% resistant to UVA rays, ice and impacts. Great adherence to the ground. The surface is not heated. Based on modular construction.  Data Sheet            |
| JSK1048-C   | Rail C The Skates elements are of modular construction that allows with the minimum effort the ability to modify the situation of the modules according to the criteria of each group of skaters. with minimum maintenance and 100% resistant to UVA rays, ice and impacts. Great adherence to the ground. The surface is not heated. Based on modular construction.  Data Sheet               |