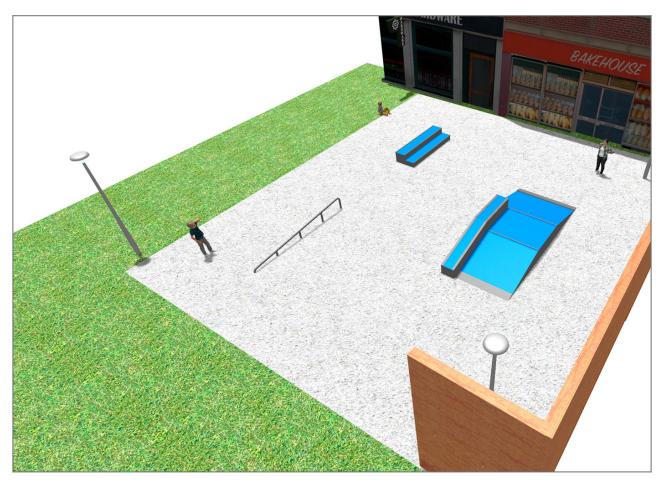

## **BENITO**-Playground Equipment

| Product     | Description                                                                                                                                                                                                                                                                                                                                                                                    |
|-------------|------------------------------------------------------------------------------------------------------------------------------------------------------------------------------------------------------------------------------------------------------------------------------------------------------------------------------------------------------------------------------------------------|
| JSK9025-KBS | One side Curb Box 60 The Skates elements are of modular construction that allows with the minimum effort the ability to modify the situation of the modules according to the criteria of each group of skaters. with minimum maintenance and 100% resistant to UVA rays, ice and impacts. Great adherence to the ground. The surface is not heated. Based on modular construction.  Data Sheet |
| JSK1052-K   | Trick Box The Skates elements are of modular construction that allows with the minimum effort the ability to modify the situation of the modules according to the criteria of each group of skaters. with minimum maintenance and 100% resistant to UVA rays, ice and impacts. Great adherence to the ground. The surface is not heated. Based on modular construction.  Data Sheet            |
| JSK1048-C   | Rail C The Skates elements are of modular construction that allows with the minimum effort the ability to modify the situation of the modules according to the criteria of each group of skaters. with minimum maintenance and 100% resistant to UVA rays, ice and impacts. Great adherence to the ground. The surface is not heated. Based on modular construction.  Data Sheet               |