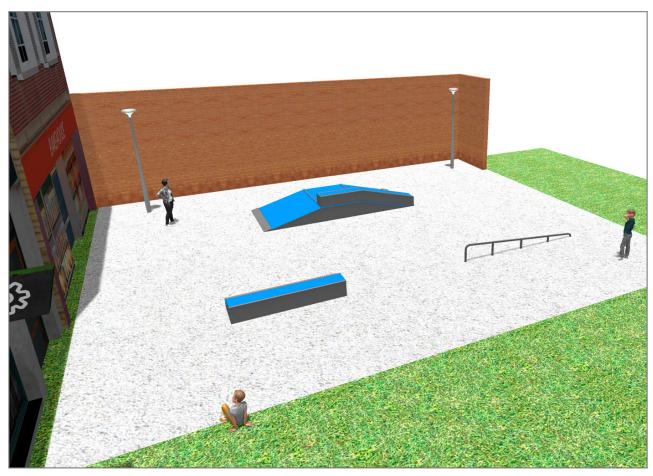

## **BENITO**-Playground Equipment

## **PROJECT**

PROJ-047-2018

Surface: 250 m<sup>2</sup>

Email: info@benito.com

Telephone: +34 93 852 1000

## **BENITO**-Playground Equipment

| Product     | Description                                                                                                                                                                                                                                                                                                                                                                                    |
|-------------|------------------------------------------------------------------------------------------------------------------------------------------------------------------------------------------------------------------------------------------------------------------------------------------------------------------------------------------------------------------------------------------------|
| JSK9025-KBS | One side Curb Box 60 The Skates elements are of modular construction that allows with the minimum effort the ability to modify the situation of the modules according to the criteria of each group of skaters. with minimum maintenance and 100% resistant to UVA rays, ice and impacts. Great adherence to the ground. The surface is not heated. Based on modular construction.  Data Sheet |
| JSK1052-K   | Trick Box The Skates elements are of modular construction that allows with the minimum effort the ability to modify the situation of the modules according to the criteria of each group of skaters. with minimum maintenance and 100% resistant to UVA rays, ice and impacts. Great adherence to the ground. The surface is not heated. Based on modular construction.  Data Sheet            |
| JSK1048-C   | Rail C The Skates elements are of modular construction that allows with the minimum effort the ability to modify the situation of the modules according to the criteria of each group of skaters. with minimum maintenance and 100% resistant to UVA rays, ice and impacts. Great adherence to the ground. The surface is not heated. Based on modular construction.  Data Sheet               |