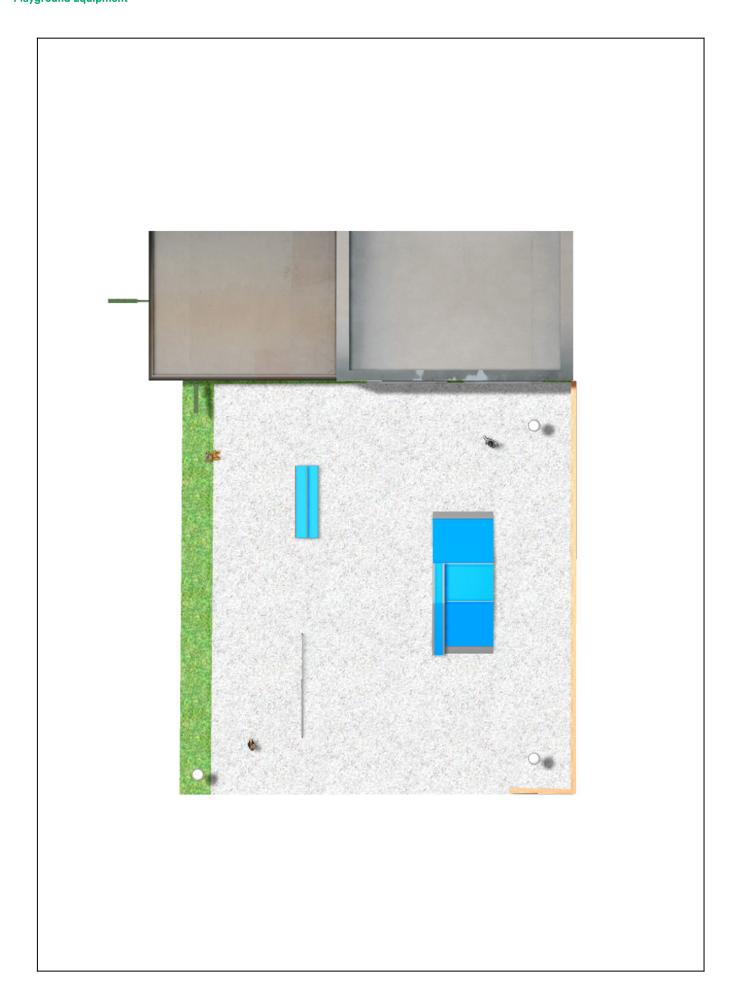

## **BENITO**-Playground Equipment

## **PROJECT**

PROJ-047-2018

Surface: 250 m<sup>2</sup>

Email: info@benito.com

Telephone: +34 93 852 1000

## **BENITO**-Playground Equipment

| Product     | Description                                                                                                                                                                                                                                                                                                                                                                                    |
|-------------|------------------------------------------------------------------------------------------------------------------------------------------------------------------------------------------------------------------------------------------------------------------------------------------------------------------------------------------------------------------------------------------------|
| JSK9025-KBS | One side Curb Box 60 The Skates elements are of modular construction that allows with the minimum effort the ability to modify the situation of the modules according to the criteria of each group of skaters. with minimum maintenance and 100% resistant to UVA rays, ice and impacts. Great adherence to the ground. The surface is not heated. Based on modular construction.  Data Sheet |
| JSK1052-K   | Trick Box The Skates elements are of modular construction that allows with the minimum effort the ability to modify the situation of the modules according to the criteria of each group of skaters. with minimum maintenance and 100% resistant to UVA rays, ice and impacts. Great adherence to the ground. The surface is not heated. Based on modular construction.  Data Sheet            |
| JSK1048-C   | Rail C The Skates elements are of modular construction that allows with the minimum effort the ability to modify the situation of the modules according to the criteria of each group of skaters. with minimum maintenance and 100% resistant to UVA rays, ice and impacts. Great adherence to the ground. The surface is not heated. Based on modular construction.  Data Sheet               |