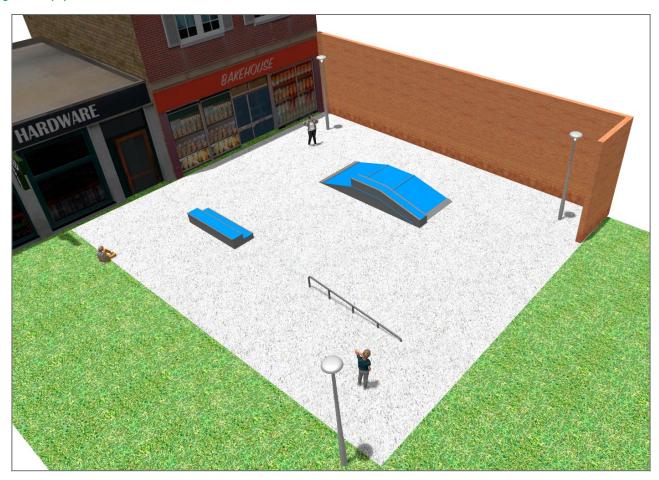

## **BENITO**-Playground Equipment

## **PROJECT**

PROJ-047-2018

Surface: 250 m<sup>2</sup>

Email: info@benito.com

Telephone: +34 93 852 1000

## **BENITO**-Playground Equipment

| Product     | Description                                                                                                                                                                                                                                                                                                                                                                                    |
|-------------|------------------------------------------------------------------------------------------------------------------------------------------------------------------------------------------------------------------------------------------------------------------------------------------------------------------------------------------------------------------------------------------------|
| JSK9025-KBS | One side Curb Box 60 The Skates elements are of modular construction that allows with the minimum effort the ability to modify the situation of the modules according to the criteria of each group of skaters. with minimum maintenance and 100% resistant to UVA rays, ice and impacts. Great adherence to the ground. The surface is not heated. Based on modular construction.  Data Sheet |
| JSK1052-K   | Trick Box The Skates elements are of modular construction that allows with the minimum effort the ability to modify the situation of the modules according to the criteria of each group of skaters. with minimum maintenance and 100% resistant to UVA rays, ice and impacts. Great adherence to the ground. The surface is not heated. Based on modular construction.  Data Sheet            |
| JSK1048-C   | Rail C The Skates elements are of modular construction that allows with the minimum effort the ability to modify the situation of the modules according to the criteria of each group of skaters. with minimum maintenance and 100% resistant to UVA rays, ice and impacts. Great adherence to the ground. The surface is not heated. Based on modular construction.  Data Sheet               |