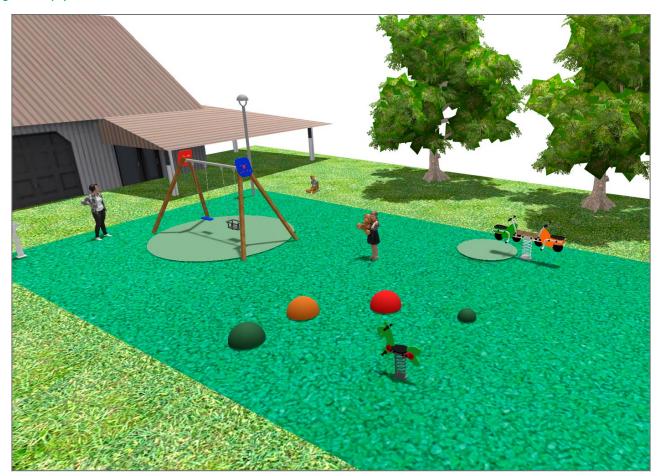

## **PROJECT**

PROJ-076-2018

Surface: 250 m<sup>2</sup>

Email: info@benito.com Telephone: +34 93 852 1000

| Product   | Description                                                                                                                                             |
|-----------|---------------------------------------------------------------------------------------------------------------------------------------------------------|
| JK004B    | Klasik 4 If you like wooden elements, the KLASIK collection is made for you. Playability, great challenges and colours for all.  Data Sheet Certificate |
| JL1511000 | MADERA 1 Flat 1 Cradle                                                                                                                                  |
| _         | Swings for children made of different materials such as wood and steel. Resistant to abrasion, corrosion and bad weather conditions.                    |
|           | Data Sheet Certificate Certificate Conformity                                                                                                           |
| JFS10     | Rider Fun and educative spring swing for children. Made of resistant materials according to the EN1176 standard.                                        |
|           | Data Sheet Certificate Certificate Conformity                                                                                                           |
| JFS103    | Donkey Fun and educative spring swing for children. Made of resistant materials according to the EN1176 standard.                                       |
|           | Data Sheet Certificate Conformity                                                                                                                       |