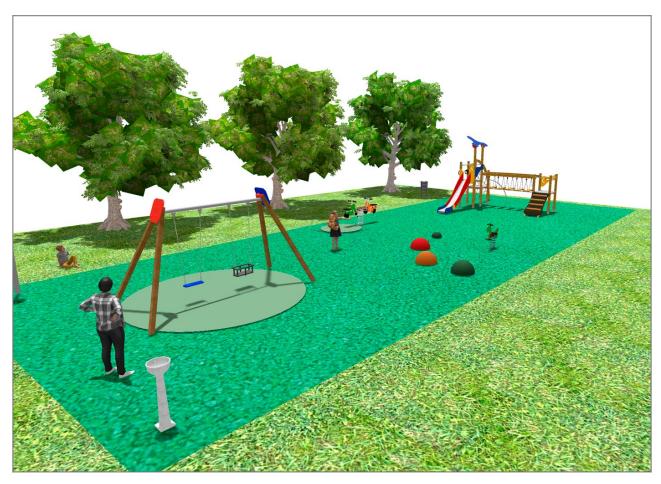

## **PROJECT**

PROJ-076-2018

Surface: 250 m<sup>2</sup>

Email: info@benito.com Telephone: +34 93 852 1000

| Product   | Description                                                                                                                                             |
|-----------|---------------------------------------------------------------------------------------------------------------------------------------------------------|
| JK004B    | Klasik 4 If you like wooden elements, the KLASIK collection is made for you. Playability, great challenges and colours for all.  Data Sheet Certificate |
| JL1511000 | MADERA 1 Flat 1 Cradle                                                                                                                                  |
| _         | Swings for children made of different materials such as wood and steel. Resistant to abrasion, corrosion and bad weather conditions.                    |
|           | Data Sheet Certificate Certificate Conformity                                                                                                           |
| JFS10     | Rider Fun and educative spring swing for children. Made of resistant materials according to the EN1176 standard.                                        |
|           | Data Sheet Certificate Certificate Conformity                                                                                                           |
| JFS103    | Donkey Fun and educative spring swing for children. Made of resistant materials according to the EN1176 standard.                                       |
|           | Data Sheet Certificate Conformity                                                                                                                       |