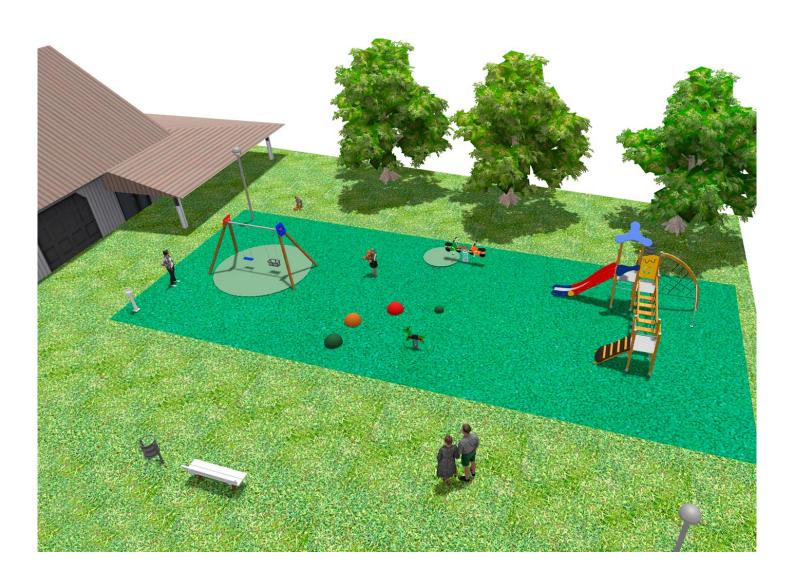

## **PROJECT**

PROJ-076-2018

Surface: 250 m<sup>2</sup>

Email: info@benito.com Telephone: +34 93 852 1000

| Product   | Description                                                                                                                                             |
|-----------|---------------------------------------------------------------------------------------------------------------------------------------------------------|
| JK004B    | Klasik 4 If you like wooden elements, the KLASIK collection is made for you. Playability, great challenges and colours for all.  Data Sheet Certificate |
| JL1511000 | MADERA 1 Flat 1 Cradle                                                                                                                                  |
| _         | Swings for children made of different materials such as wood and steel. Resistant to abrasion, corrosion and bad weather conditions.                    |
|           | Data Sheet Certificate Certificate Conformity                                                                                                           |
| JFS10     | Rider Fun and educative spring swing for children. Made of resistant materials according to the EN1176 standard.                                        |
|           | Data Sheet Certificate Certificate Conformity                                                                                                           |
| JFS103    | Donkey Fun and educative spring swing for children. Made of resistant materials according to the EN1176 standard.                                       |
|           | Data Sheet Certificate Conformity                                                                                                                       |