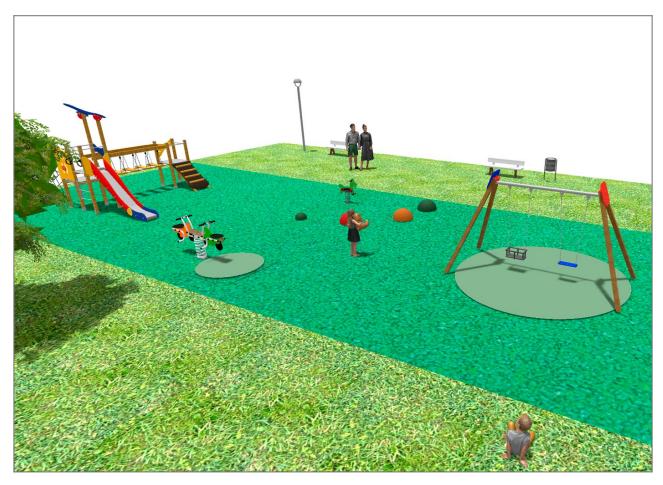

## **PROJECT**

PROJ-076-2018

Surface: 250 m<sup>2</sup>

Email: info@benito.com Telephone: +34 93 852 1000

| Product   | Description                                                                                                                                             |
|-----------|---------------------------------------------------------------------------------------------------------------------------------------------------------|
| JK004B    | Klasik 4 If you like wooden elements, the KLASIK collection is made for you. Playability, great challenges and colours for all.  Data Sheet Certificate |
| JL1511000 | MADERA 1 Flat 1 Cradle                                                                                                                                  |
| _         | Swings for children made of different materials such as wood and steel. Resistant to abrasion, corrosion and bad weather conditions.                    |
|           | Data Sheet Certificate Certificate Conformity                                                                                                           |
| JFS10     | Rider Fun and educative spring swing for children. Made of resistant materials according to the EN1176 standard.                                        |
|           | Data Sheet Certificate Certificate Conformity                                                                                                           |
| JFS103    | Donkey Fun and educative spring swing for children. Made of resistant materials according to the EN1176 standard.                                       |
|           | Data Sheet Certificate Conformity                                                                                                                       |