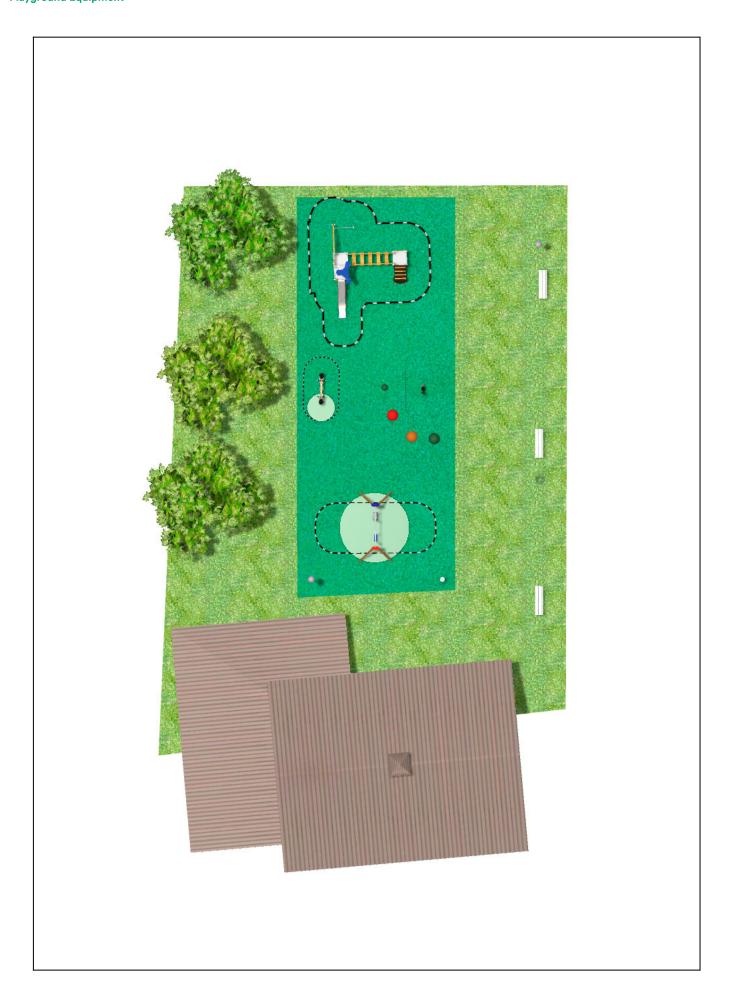

## **PROJECT**

PROJ-076-2018

Surface: 250 m<sup>2</sup>

Email: info@benito.com Telephone: +34 93 852 1000

| Product   | Description                                                                                                                                             |
|-----------|---------------------------------------------------------------------------------------------------------------------------------------------------------|
| JK004B    | Klasik 4 If you like wooden elements, the KLASIK collection is made for you. Playability, great challenges and colours for all.  Data Sheet Certificate |
| JL1511000 | MADERA 1 Flat 1 Cradle                                                                                                                                  |
| _         | Swings for children made of different materials such as wood and steel. Resistant to abrasion, corrosion and bad weather conditions.                    |
|           | Data Sheet Certificate Certificate Conformity                                                                                                           |
| JFS10     | Rider Fun and educative spring swing for children. Made of resistant materials according to the EN1176 standard.                                        |
|           | Data Sheet Certificate Certificate Conformity                                                                                                           |
| JFS103    | Donkey Fun and educative spring swing for children. Made of resistant materials according to the EN1176 standard.                                       |
|           | Data Sheet Certificate Conformity                                                                                                                       |