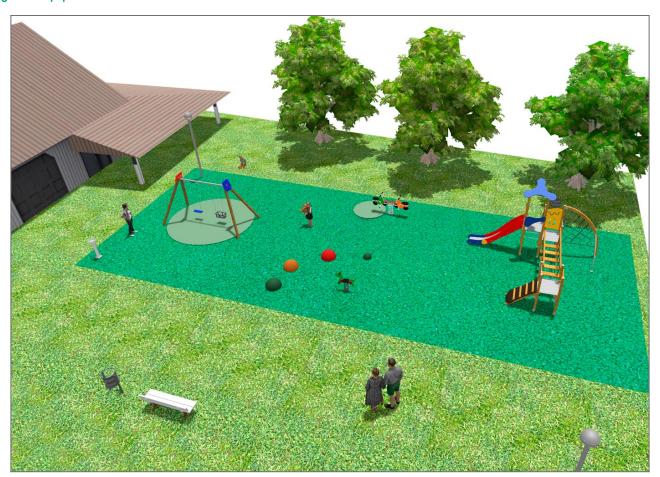

## **PROJECT**

PROJ-076-2018

Surface: 250 m<sup>2</sup>

Email: info@benito.com Telephone: +34 93 852 1000

| Product   | Description                                                                                                                                             |
|-----------|---------------------------------------------------------------------------------------------------------------------------------------------------------|
| JK004B    | Klasik 4 If you like wooden elements, the KLASIK collection is made for you. Playability, great challenges and colours for all.  Data Sheet Certificate |
| JL1511000 | MADERA 1 Flat 1 Cradle                                                                                                                                  |
| _         | Swings for children made of different materials such as wood and steel. Resistant to abrasion, corrosion and bad weather conditions.                    |
|           | Data Sheet Certificate Certificate Conformity                                                                                                           |
| JFS10     | Rider Fun and educative spring swing for children. Made of resistant materials according to the EN1176 standard.                                        |
|           | Data Sheet Certificate Certificate Conformity                                                                                                           |
| JFS103    | Donkey Fun and educative spring swing for children. Made of resistant materials according to the EN1176 standard.                                       |
|           | Data Sheet Certificate Conformity                                                                                                                       |