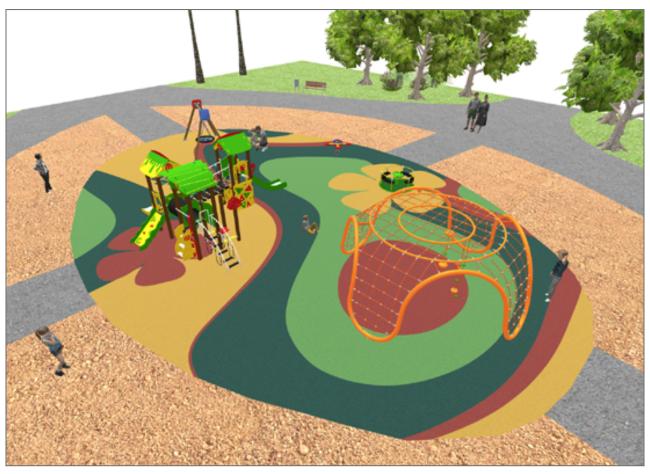

## **BENITO**-Playground Equipment

| Product   | Description                                                                                                                                                                                                                                           |
|-----------|-------------------------------------------------------------------------------------------------------------------------------------------------------------------------------------------------------------------------------------------------------|
| JC06B     | Cosmic Structure, Metal: hot dip galvanised and powder-coated steel resistant to corrosion. Colours: RAL6018, RAL1028                                                                                                                                 |
|           | Data Sheet Certificate                                                                                                                                                                                                                                |
| JFS06     | Flop Fun and educative spring swing for children. Made of resistant materials according to the EN1176 standard.                                                                                                                                       |
|           | Data Sheet Certificate Conformity                                                                                                                                                                                                                     |
| JL1000010 | METAL 1 Nest Swings for children made of different materials such as wood and steel. Resistant to abrasion, corrosion and bad weather conditions.                                                                                                     |
|           | Data Sheet Certificate Conformity                                                                                                                                                                                                                     |
| JPIN03    | Three Playground collection made with maintenance-free materials: mixed extrusion post made of aluminum and polymer, one-piece aluminum steps and the anti-slip polymer platforms. The user will find inclusive games in every part of the structure. |
|           | Data Sheet Acreditative Letter Certificate Conformity                                                                                                                                                                                                 |
| PRI5      | Red Cuat How high can you go? Climb every mountain with our Spider net range.                                                                                                                                                                         |
|           | <u>Data Sheet</u>                                                                                                                                                                                                                                     |