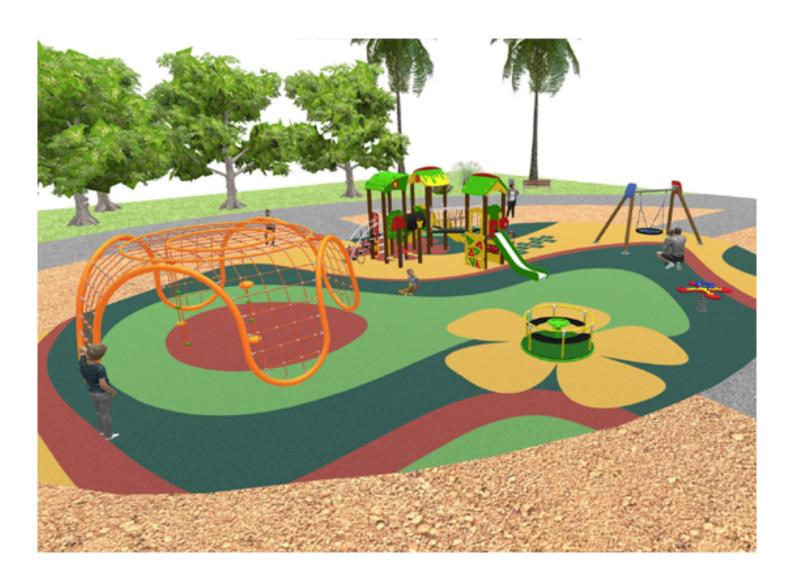

## **BENITO**-Playground Equipment

| Product   | Description                                                                                                                                                                                                                                           |
|-----------|-------------------------------------------------------------------------------------------------------------------------------------------------------------------------------------------------------------------------------------------------------|
| JC06B     | Cosmic Structure, Metal: hot dip galvanised and powder-coated steel resistant to corrosion. Colours: RAL6018, RAL1028                                                                                                                                 |
|           | Data Sheet Certificate                                                                                                                                                                                                                                |
| JFS06     | Flop Fun and educative spring swing for children. Made of resistant materials according to the EN1176 standard.                                                                                                                                       |
|           | Data Sheet Certificate Conformity                                                                                                                                                                                                                     |
| JL1000010 | METAL 1 Nest Swings for children made of different materials such as wood and steel. Resistant to abrasion, corrosion and bad weather conditions.                                                                                                     |
|           | Data Sheet Certificate Conformity                                                                                                                                                                                                                     |
| JPIN03    | Three Playground collection made with maintenance-free materials: mixed extrusion post made of aluminum and polymer, one-piece aluminum steps and the anti-slip polymer platforms. The user will find inclusive games in every part of the structure. |
|           | Data Sheet Acreditative Letter Certificate Conformity                                                                                                                                                                                                 |
| PRI5      | Red Cuat How high can you go? Climb every mountain with our Spider net range.                                                                                                                                                                         |
|           | <u>Data Sheet</u>                                                                                                                                                                                                                                     |