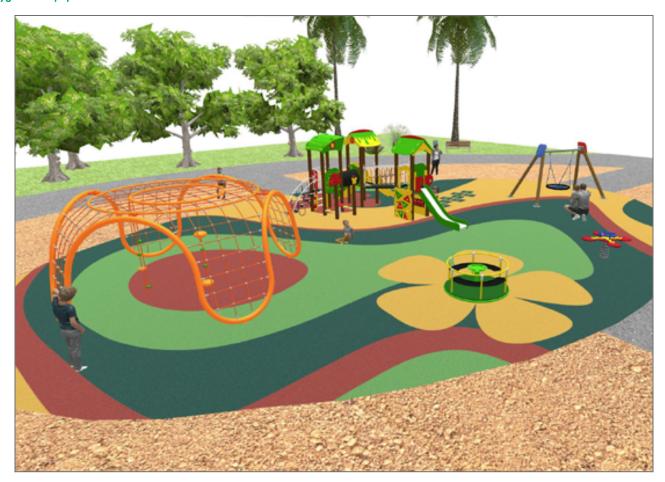

## **BENITO**-Playground Equipment

| Product   | Description                                                                                                                                                                                                                                           |
|-----------|-------------------------------------------------------------------------------------------------------------------------------------------------------------------------------------------------------------------------------------------------------|
| JC06B     | Cosmic Structure, Metal: hot dip galvanised and powder-coated steel resistant to corrosion. Colours: RAL6018, RAL1028                                                                                                                                 |
|           | Data Sheet Certificate                                                                                                                                                                                                                                |
| JFS06     | Flop Fun and educative spring swing for children. Made of resistant materials according to the EN1176 standard.                                                                                                                                       |
|           | Data Sheet Certificate Conformity                                                                                                                                                                                                                     |
| JL1000010 | METAL 1 Nest Swings for children made of different materials such as wood and steel. Resistant to abrasion, corrosion and bad weather conditions.                                                                                                     |
|           | Data Sheet Certificate Conformity                                                                                                                                                                                                                     |
| JPIN03    | Three Playground collection made with maintenance-free materials: mixed extrusion post made of aluminum and polymer, one-piece aluminum steps and the anti-slip polymer platforms. The user will find inclusive games in every part of the structure. |
|           | Data Sheet Acreditative Letter Certificate Conformity                                                                                                                                                                                                 |
| PRI5      | Red Cuat How high can you go? Climb every mountain with our Spider net range.                                                                                                                                                                         |
|           | <u>Data Sheet</u>                                                                                                                                                                                                                                     |