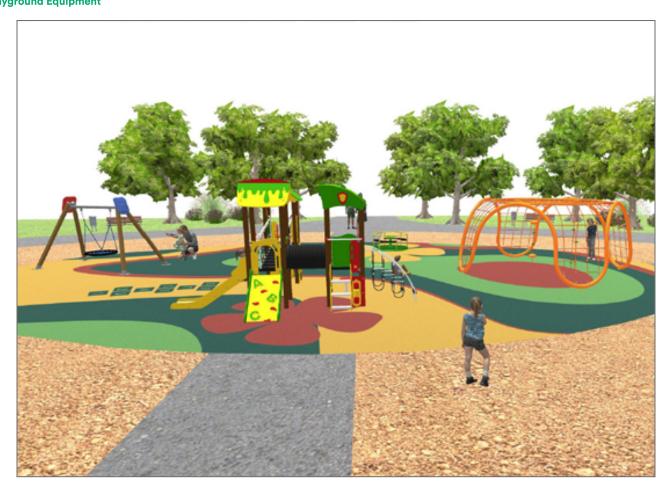

## **BENITO**-Playground Equipment

| Product   | Description                                                                                                                                                                                                                                           |
|-----------|-------------------------------------------------------------------------------------------------------------------------------------------------------------------------------------------------------------------------------------------------------|
| JC06B     | Cosmic Structure, Metal: hot dip galvanised and powder-coated steel resistant to corrosion. Colours: RAL6018, RAL1028                                                                                                                                 |
|           | Data Sheet Certificate                                                                                                                                                                                                                                |
| JFS06     | Flop Fun and educative spring swing for children. Made of resistant materials according to the EN1176 standard.                                                                                                                                       |
|           | Data Sheet Certificate Conformity                                                                                                                                                                                                                     |
| JL1000010 | METAL 1 Nest Swings for children made of different materials such as wood and steel. Resistant to abrasion, corrosion and bad weather conditions.                                                                                                     |
|           | Data Sheet Certificate Conformity                                                                                                                                                                                                                     |
| JPIN03    | Three Playground collection made with maintenance-free materials: mixed extrusion post made of aluminum and polymer, one-piece aluminum steps and the anti-slip polymer platforms. The user will find inclusive games in every part of the structure. |
|           | Data Sheet Acreditative Letter Certificate Conformity                                                                                                                                                                                                 |
| PRI5      | Red Cuat How high can you go? Climb every mountain with our Spider net range.                                                                                                                                                                         |
|           | <u>Data Sheet</u>                                                                                                                                                                                                                                     |