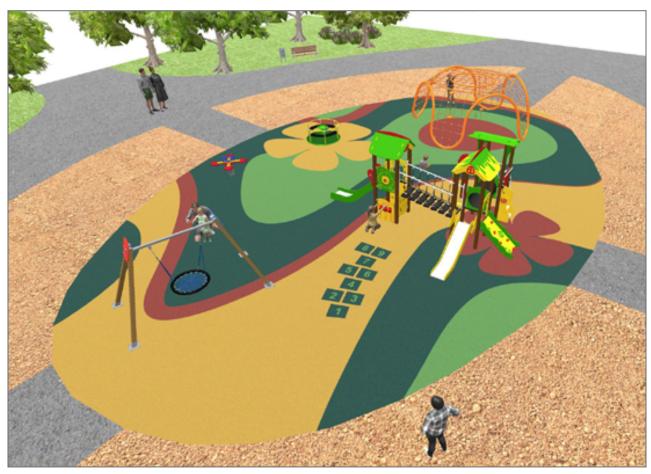

## **BENITO**-Playground Equipment

| Product   | Description                                                                                                                                                                                                                                           |
|-----------|-------------------------------------------------------------------------------------------------------------------------------------------------------------------------------------------------------------------------------------------------------|
| JC06B     | Cosmic Structure, Metal: hot dip galvanised and powder-coated steel resistant to corrosion. Colours: RAL6018, RAL1028                                                                                                                                 |
|           | Data Sheet Certificate                                                                                                                                                                                                                                |
| JFS06     | Flop Fun and educative spring swing for children. Made of resistant materials according to the EN1176 standard.                                                                                                                                       |
|           | Data Sheet Certificate Conformity                                                                                                                                                                                                                     |
| JL1000010 | METAL 1 Nest Swings for children made of different materials such as wood and steel. Resistant to abrasion, corrosion and bad weather conditions.                                                                                                     |
|           | Data Sheet Certificate Conformity                                                                                                                                                                                                                     |
| JPIN03    | Three Playground collection made with maintenance-free materials: mixed extrusion post made of aluminum and polymer, one-piece aluminum steps and the anti-slip polymer platforms. The user will find inclusive games in every part of the structure. |
|           | Data Sheet Acreditative Letter Certificate Conformity                                                                                                                                                                                                 |
| PRI5      | Red Cuat How high can you go? Climb every mountain with our Spider net range.                                                                                                                                                                         |
|           | <u>Data Sheet</u>                                                                                                                                                                                                                                     |