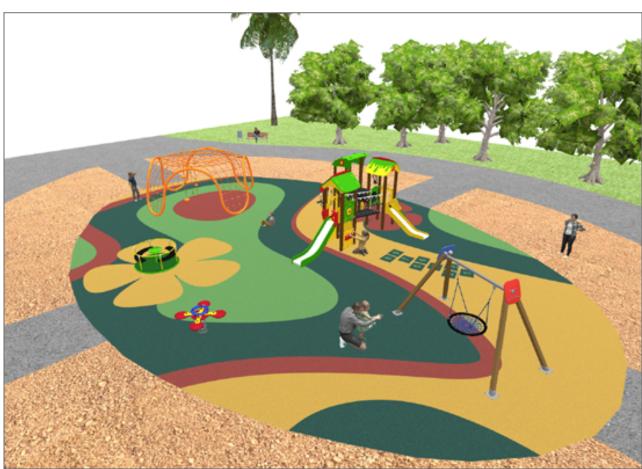

## **BENITO**-Playground Equipment

| Product   | Description                                                                                                                                                                                                                                           |
|-----------|-------------------------------------------------------------------------------------------------------------------------------------------------------------------------------------------------------------------------------------------------------|
| JC06B     | Cosmic Structure, Metal: hot dip galvanised and powder-coated steel resistant to corrosion. Colours: RAL6018, RAL1028                                                                                                                                 |
|           | Data Sheet Certificate                                                                                                                                                                                                                                |
| JFS06     | Flop Fun and educative spring swing for children. Made of resistant materials according to the EN1176 standard.                                                                                                                                       |
|           | Data Sheet Certificate Conformity                                                                                                                                                                                                                     |
| JL1000010 | METAL 1 Nest Swings for children made of different materials such as wood and steel. Resistant to abrasion, corrosion and bad weather conditions.                                                                                                     |
|           | Data Sheet Certificate Conformity                                                                                                                                                                                                                     |
| JPIN03    | Three Playground collection made with maintenance-free materials: mixed extrusion post made of aluminum and polymer, one-piece aluminum steps and the anti-slip polymer platforms. The user will find inclusive games in every part of the structure. |
|           | Data Sheet Acreditative Letter Certificate Conformity                                                                                                                                                                                                 |
| PRI5      | Red Cuat How high can you go? Climb every mountain with our Spider net range.                                                                                                                                                                         |
|           | <u>Data Sheet</u>                                                                                                                                                                                                                                     |