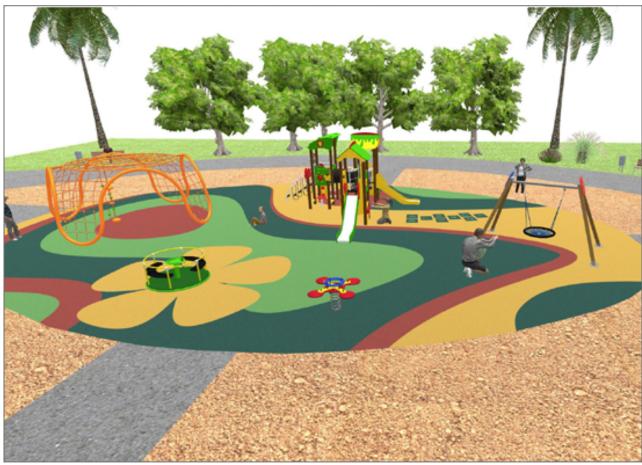

## **BENITO**-Playground Equipment

| Product   | Description                                                                                                                                                                                                                                           |
|-----------|-------------------------------------------------------------------------------------------------------------------------------------------------------------------------------------------------------------------------------------------------------|
| JC06B     | Cosmic Structure, Metal: hot dip galvanised and powder-coated steel resistant to corrosion. Colours: RAL6018, RAL1028                                                                                                                                 |
|           | Data Sheet Certificate                                                                                                                                                                                                                                |
| JFS06     | Flop Fun and educative spring swing for children. Made of resistant materials according to the EN1176 standard.                                                                                                                                       |
|           | Data Sheet Certificate Conformity                                                                                                                                                                                                                     |
| JL1000010 | METAL 1 Nest Swings for children made of different materials such as wood and steel. Resistant to abrasion, corrosion and bad weather conditions.                                                                                                     |
|           | Data Sheet Certificate Conformity                                                                                                                                                                                                                     |
| JPIN03    | Three Playground collection made with maintenance-free materials: mixed extrusion post made of aluminum and polymer, one-piece aluminum steps and the anti-slip polymer platforms. The user will find inclusive games in every part of the structure. |
|           | Data Sheet Acreditative Letter Certificate Conformity                                                                                                                                                                                                 |
| PRI5      | Red Cuat How high can you go? Climb every mountain with our Spider net range.                                                                                                                                                                         |
|           | <u>Data Sheet</u>                                                                                                                                                                                                                                     |