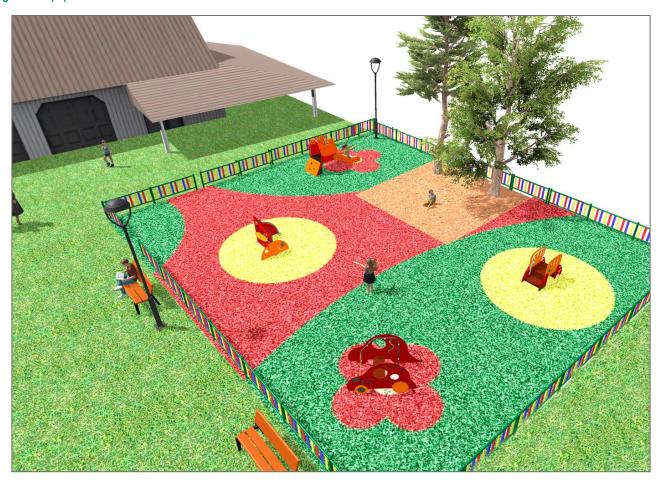

## **PROJECT**

PROJ-158-2021

Surface: 230 m<sup>2</sup>

Email: info@benito.com Telephone: +34 93 852 1000

| Product | Description                                                                                                                                            |
|---------|--------------------------------------------------------------------------------------------------------------------------------------------------------|
| JG10    | Gibo Structure, Metal: Ø35mm stainless steel AISI-304 posts. 2mm thick AISI 304 polished stainless steel slide surface curved and molded in one piece. |
|         | Data Sheet Certificate                                                                                                                                 |
| JG02    | Kido Structure, Metal: Ø35mm stainless steel AISI-304 posts. 2mm thick AISI 304 polished stainless steel slide surface curved and molded in one piece. |
|         | Data Sheet Certificate                                                                                                                                 |
| JG08    | Pas Structure, Metal: Ø35mm stainless steel AISI-304 posts. 2mm thick AISI 304 polished stainless steel slide surface curved and molded in one piece.  |
|         | Data Sheet Certificate                                                                                                                                 |
| JG09    | Dip Structure, Metal: Ø35mm stainless steel AISI-304 posts. 2mm thick AISI 304 polished stainless steel slide surface curved and molded in one piece.  |
|         | Data Sheet Certificate                                                                                                                                 |