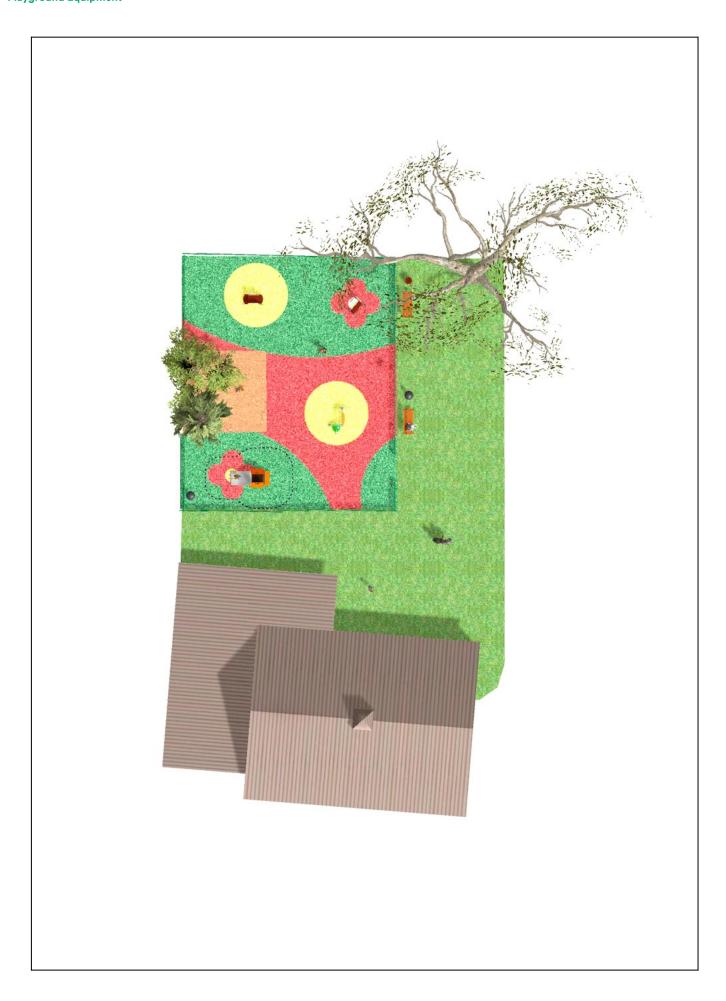

## **PROJECT**

PROJ-158-2021

Surface: 230 m<sup>2</sup>

Email: info@benito.com Telephone: +34 93 852 1000

| Product | Description                                                                                                                                            |
|---------|--------------------------------------------------------------------------------------------------------------------------------------------------------|
| JG10    | Gibo Structure, Metal: Ø35mm stainless steel AISI-304 posts. 2mm thick AISI 304 polished stainless steel slide surface curved and molded in one piece. |
|         | Data Sheet Certificate                                                                                                                                 |
| JG02    | Kido Structure, Metal: Ø35mm stainless steel AISI-304 posts. 2mm thick AISI 304 polished stainless steel slide surface curved and molded in one piece. |
|         | Data Sheet Certificate                                                                                                                                 |
| JG08    | Pas Structure, Metal: Ø35mm stainless steel AISI-304 posts. 2mm thick AISI 304 polished stainless steel slide surface curved and molded in one piece.  |
|         | Data Sheet Certificate                                                                                                                                 |
| JG09    | Dip Structure, Metal: Ø35mm stainless steel AISI-304 posts. 2mm thick AISI 304 polished stainless steel slide surface curved and molded in one piece.  |
|         | Data Sheet Certificate                                                                                                                                 |