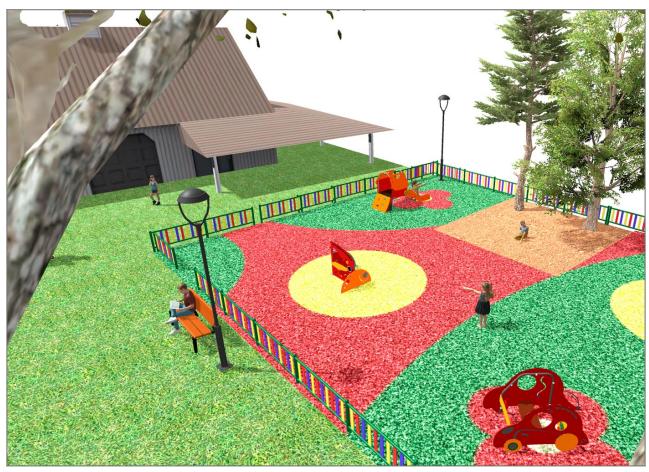

## **PROJECT**

PROJ-158-2021

Surface: 230 m<sup>2</sup>

Email: info@benito.com Telephone: +34 93 852 1000

| Product | Description                                                                                                                                            |
|---------|--------------------------------------------------------------------------------------------------------------------------------------------------------|
| JG10    | Gibo Structure, Metal: Ø35mm stainless steel AISI-304 posts. 2mm thick AISI 304 polished stainless steel slide surface curved and molded in one piece. |
|         | Data Sheet Certificate                                                                                                                                 |
| JG02    | Kido Structure, Metal: Ø35mm stainless steel AISI-304 posts. 2mm thick AISI 304 polished stainless steel slide surface curved and molded in one piece. |
|         | Data Sheet Certificate                                                                                                                                 |
| JG08    | Pas Structure, Metal: Ø35mm stainless steel AISI-304 posts. 2mm thick AISI 304 polished stainless steel slide surface curved and molded in one piece.  |
|         | Data Sheet Certificate                                                                                                                                 |
| JG09    | Dip Structure, Metal: Ø35mm stainless steel AISI-304 posts. 2mm thick AISI 304 polished stainless steel slide surface curved and molded in one piece.  |
|         | Data Sheet Certificate                                                                                                                                 |