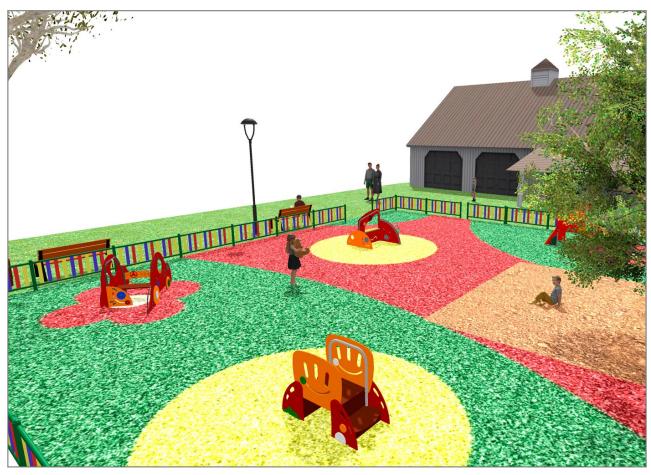

## **PROJECT**

PROJ-158-2021

Surface: 230 m<sup>2</sup>

Email: info@benito.com Telephone: +34 93 852 1000

| Product | Description                                                                                                                                            |
|---------|--------------------------------------------------------------------------------------------------------------------------------------------------------|
| JG10    | Gibo Structure, Metal: Ø35mm stainless steel AISI-304 posts. 2mm thick AISI 304 polished stainless steel slide surface curved and molded in one piece. |
|         | Data Sheet Certificate                                                                                                                                 |
| JG02    | Kido Structure, Metal: Ø35mm stainless steel AISI-304 posts. 2mm thick AISI 304 polished stainless steel slide surface curved and molded in one piece. |
|         | Data Sheet Certificate                                                                                                                                 |
| JG08    | Pas Structure, Metal: Ø35mm stainless steel AISI-304 posts. 2mm thick AISI 304 polished stainless steel slide surface curved and molded in one piece.  |
|         | Data Sheet Certificate                                                                                                                                 |
| JG09    | Dip Structure, Metal: Ø35mm stainless steel AISI-304 posts. 2mm thick AISI 304 polished stainless steel slide surface curved and molded in one piece.  |
|         | Data Sheet Certificate                                                                                                                                 |