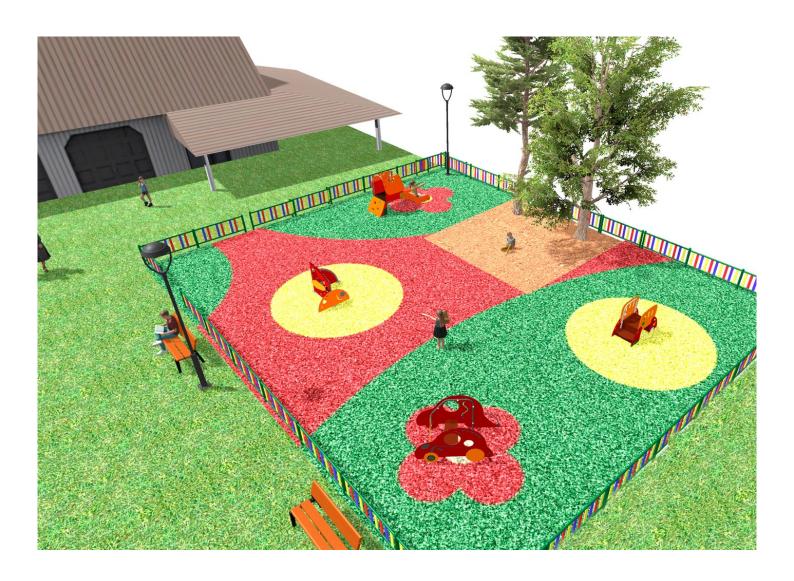

## **PROJECT**

PROJ-158-2021

Surface: 230 m<sup>2</sup>

Email: info@benito.com Telephone: +34 93 852 1000

| Product | Description                                                                                                                                            |
|---------|--------------------------------------------------------------------------------------------------------------------------------------------------------|
| JG10    | Gibo Structure, Metal: Ø35mm stainless steel AISI-304 posts. 2mm thick AISI 304 polished stainless steel slide surface curved and molded in one piece. |
|         | Data Sheet Certificate                                                                                                                                 |
| JG02    | Kido Structure, Metal: Ø35mm stainless steel AISI-304 posts. 2mm thick AISI 304 polished stainless steel slide surface curved and molded in one piece. |
|         | Data Sheet Certificate                                                                                                                                 |
| JG08    | Pas Structure, Metal: Ø35mm stainless steel AISI-304 posts. 2mm thick AISI 304 polished stainless steel slide surface curved and molded in one piece.  |
|         | Data Sheet Certificate                                                                                                                                 |
| JG09    | Dip Structure, Metal: Ø35mm stainless steel AISI-304 posts. 2mm thick AISI 304 polished stainless steel slide surface curved and molded in one piece.  |
|         | Data Sheet Certificate                                                                                                                                 |