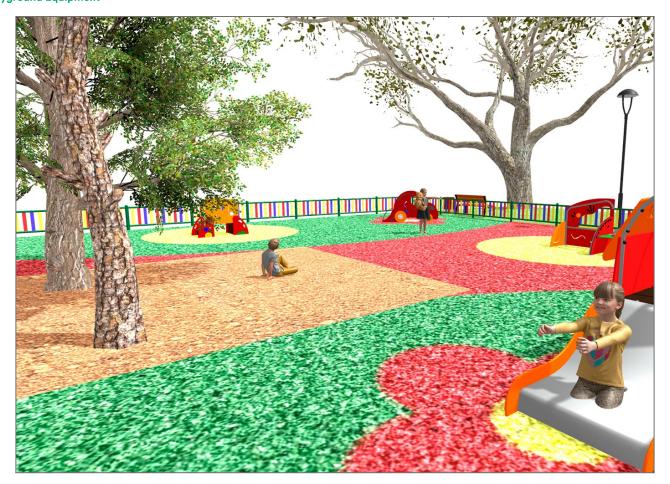

## **PROJECT**

PROJ-158-2021

Surface: 230 m<sup>2</sup>

Email: info@benito.com Telephone: +34 93 852 1000

| Product | Description                                                                                                                                            |
|---------|--------------------------------------------------------------------------------------------------------------------------------------------------------|
| JG10    | Gibo Structure, Metal: Ø35mm stainless steel AISI-304 posts. 2mm thick AISI 304 polished stainless steel slide surface curved and molded in one piece. |
|         | Data Sheet Certificate                                                                                                                                 |
| JG02    | Kido Structure, Metal: Ø35mm stainless steel AISI-304 posts. 2mm thick AISI 304 polished stainless steel slide surface curved and molded in one piece. |
|         | Data Sheet Certificate                                                                                                                                 |
| JG08    | Pas Structure, Metal: Ø35mm stainless steel AISI-304 posts. 2mm thick AISI 304 polished stainless steel slide surface curved and molded in one piece.  |
|         | Data Sheet Certificate                                                                                                                                 |
| JG09    | Dip Structure, Metal: Ø35mm stainless steel AISI-304 posts. 2mm thick AISI 304 polished stainless steel slide surface curved and molded in one piece.  |
|         | Data Sheet Certificate                                                                                                                                 |