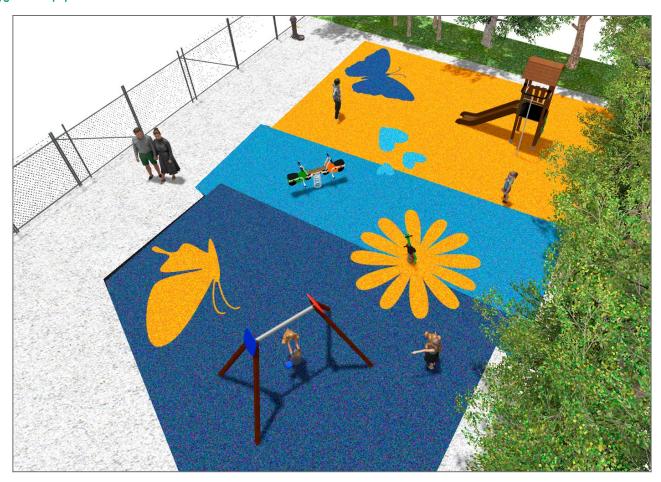

## **PROJECT**

PROJ-159-2021

Surface: 200 m<sup>2</sup>

Email: info@benito.com

Telephone: +34 93 852 1000

## **BENITO**-Playground Equipment

| Product   | Description                                                                                                                                                                                                                             |
|-----------|-----------------------------------------------------------------------------------------------------------------------------------------------------------------------------------------------------------------------------------------|
| JLET01    | Leto 1 LETO collection made of sustainable materials: FSC wood, rice husk slides and ECOPlay panels. These structures are integrated into all types of environments, from the most rural to the most urban one.  Data Sheet Certificate |
| JL1510000 | MADERA 1 Flat Swings for children made of different materials such as wood and steel. Resistant to abrasion, corrosion and bad weather conditions.  Data Sheet Certificate Certificate Conformity                                       |
| JFS10     | Rider Fun and educative spring swing for children. Made of resistant materials according to the EN1176 standard.                                                                                                                        |
|           | Data Sheet Certificate Conformity                                                                                                                                                                                                       |
| JFS103    | Donkey Fun and educative spring swing for children. Made of resistant materials according to the EN1176 standard.  Data Sheet Certificate Conformity                                                                                    |