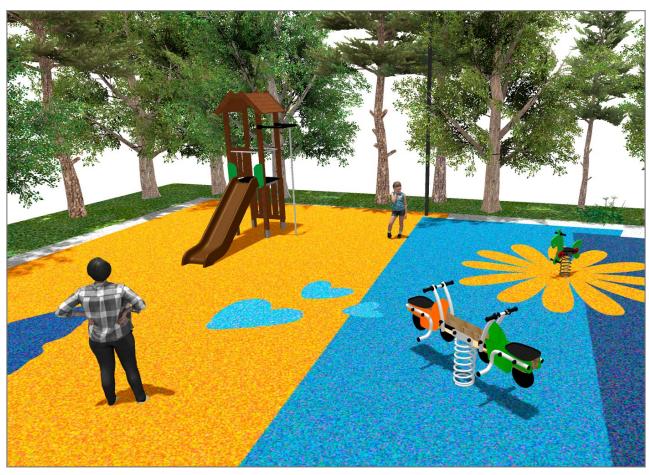

## **PROJECT**

PROJ-159-2021

Surface: 200 m<sup>2</sup>

Email: info@benito.com

Telephone: +34 93 852 1000

## **BENITO**-Playground Equipment

| Product   | Description                                                                                                                                                                                                                             |
|-----------|-----------------------------------------------------------------------------------------------------------------------------------------------------------------------------------------------------------------------------------------|
| JLET01    | Leto 1 LETO collection made of sustainable materials: FSC wood, rice husk slides and ECOPlay panels. These structures are integrated into all types of environments, from the most rural to the most urban one.  Data Sheet Certificate |
| JL1510000 | MADERA 1 Flat Swings for children made of different materials such as wood and steel. Resistant to abrasion, corrosion and bad weather conditions.  Data Sheet Certificate Certificate Conformity                                       |
| JFS10     | Rider Fun and educative spring swing for children. Made of resistant materials according to the EN1176 standard.                                                                                                                        |
|           | Data Sheet Certificate Conformity                                                                                                                                                                                                       |
| JFS103    | Donkey Fun and educative spring swing for children. Made of resistant materials according to the EN1176 standard.  Data Sheet Certificate Conformity                                                                                    |