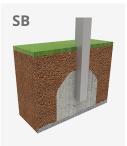

Biggest part (mm): 1500x2215x667/ Heaviest part (kg): 32

**IMPACT ZONE:** Required safety surface. It is advised to coat the floor according to the EN1176-1:2017 standard.

Spare parts availability: 10 years.