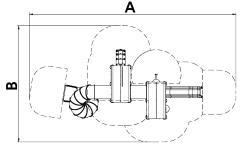

Biggest part (mm): 1500x2215x667/ Heaviest part (kg): 32

**IMPACT ZONE:** Required safety surface. It is advised to coat the floor according to the EN1176-1:2017 standard.

Spare parts availability: 10 years.

Total weight of the game: 720kg

Ground anchoring screws not included.