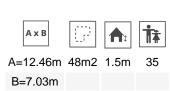

Biggest part (mm): 1500x2215x667/ Heaviest part (kg): 32

**IMPACT ZONE:** Required safety surface. It is advised to coat the floor according to the EN1176-1:2017 standard.

Spare parts availability: 10 years.

Total weight of the game: 720kg

Ground anchoring screws not included.