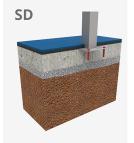

Biggest part (mm): 1500x2215x667/ Heaviest part (kg): 32

**IMPACT ZONE:** Required safety surface. It is advised to coat the floor according to the EN1176-1:2017 standard.

Spare parts availability: 10 years.