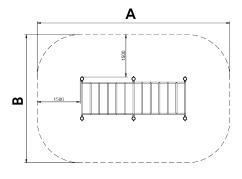

IMPACT ZONE: security area and ground coverings according to the EN1176-1:2017 standard.

Spare parts availability: 10 years.

Ground anchoring screws not included.