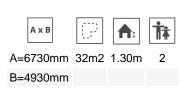

IMPACT ZONE: security area and ground coverings according to the EN1176-1:2017 standard.

Spare parts availability: 10 years.

Ground anchoring screws not included.