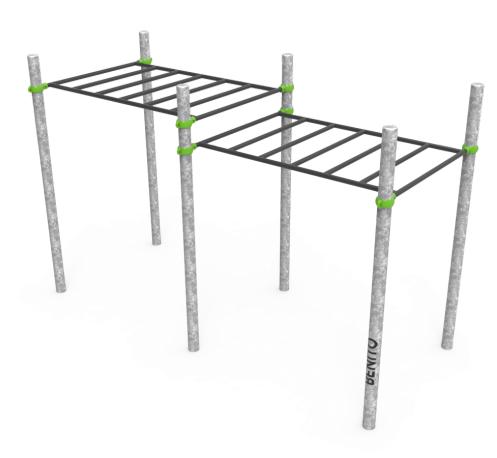

# **Monkey Bars**

JSW04

**Street Workout** elements made of metallic materials with circular profile posts and painted aluminum flanges to guarantee professional performance and product adaptability. Composed by a wide range of combinable equipment such as Wall Bars, Parallel Bars, Monkey, Snake, Abdominal, Pull-ups, Push-ups and Double level. Sports practice consists of using public outdoor spaces for free aerobic, cardiovascular, strength, muscle and/or flexibility personal training.

#### Materials:

Structure, Metal: Ø100x3mm hot-dip galvanised steel posts. Great resistance to abrasion, corrosion and bad weather conditions.

Bars, Metal: Ø40x3mm galvanised steel bars lacquered with polyester powder coating.

Clamps, Metal: Cast aluminum clamps. Finished with green polyester powder coating.

Screws: Electro galvanised and stainless steel 8.8 DIN267, AISI-304 screws.

- None of the materials requires a specific treatment for its disposal.
- If the product is subject to severe use, maintenance should be increased.
- Don't use the product before the installation/maintenance is ready.
- Please check the maintenance instructions.