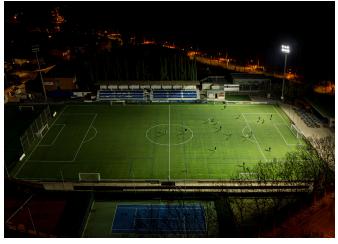

Each of the 4 towers on the football field is now equipped with six or eight Apolo M projectors. These projectors are efficiently managed through the OnField remote control system, which allows for adjusting the on/off and light intensity. Additionally, through a mobile application, it is possible to program specific functions such as training sessions or lighting of the midfield, among others.

The Apolo M projectors offer a variety of sizes and powers, with high efficiency and robustness, suitable for large sports spaces like football fields.

V. | The constant improvement and evolution of our products may result in some modifications of the technical specifications and characteristics of the products without prior notice