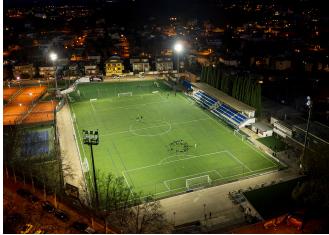

Each of the 4 towers on the football field is now equipped with six or eight Apolo M projectors. These projectors are efficiently managed through the OnField remote control system, which allows for adjusting the on/off and light intensity. Additionally, through a mobile application, it is possible to program specific functions such as training sessions or lighting of the midfield, among others.

The Apolo M projectors offer a variety of sizes and powers, with high efficiency and robustness, suitable for large sports spaces like football fields.

V. | The constant improvement and evolution of our products may result in some modifications of the technical specifications and characteristics of the products without prior notice