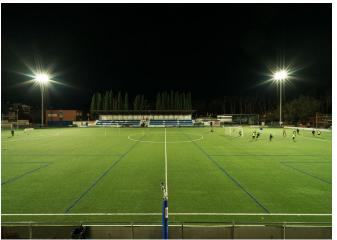

## Girona

At Club Esportiu Banyoles, projectors with OnField control have been installed for optimal lighting during sports events.

At the Esportivo Banyoles Club (Girona), the installation of Apolo M projectors with OnField control has been carried out.

Each of the 4 towers on the football field is now equipped with six or eight Apolo M projectors. These projectors are efficiently managed through the OnField remote control system, which allows for adjusting the on/off and light intensity. Additionally, through a mobile application, it is possible to program specific functions such as training sessions or lighting of the midfield, among others.

The Apolo M projectors offer a variety of sizes and powers, with high efficiency and robustness, suitable for large sports spaces like football fields.

V. | The constant improvement and evolution of our products may result in some modifications of the technical specifications and characteristics of the products without prior notice