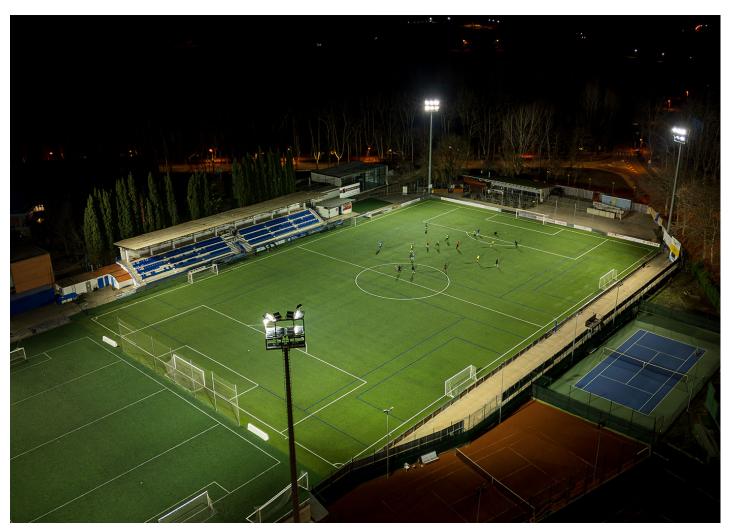

## Girona

At Club Esportiu Banyoles, projectors with OnField control have been installed for optimal lighting during sports events.

At the Esportivo Banyoles Club (Girona), the installation of Apolo M projectors with OnField control has been carried out.

Each of the 4 towers on the football field is now equipped with six or eight Apolo M projectors. These projectors are efficiently managed through the OnField remote control system, which allows for adjusting the on/off and light intensity. Additionally, through a mobile application, it is possible to program specific functions such as training sessions or lighting of the midfield, among others.

The Apolo M projectors offer a variety of sizes and powers, with high efficiency and robustness, suitable for large sports spaces like football fields.

V. | The constant improvement and evolution of our products may result in some modifications of the technical specifications and characteristics of the products without prior notice