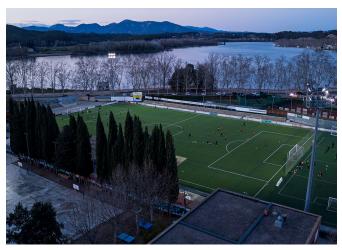

## Girona

At Club Esportiu Banyoles, projectors with OnField control have been installed for optimal lighting during sports events.

At the Esportivo Banyoles Club (Girona), the installation of Apolo M projectors with OnField control has been carried out.

Each of the 4 towers on the football field is now equipped with six or eight Apolo M projectors. These projectors are efficiently managed through the OnField remote control system, which allows for adjusting the on/off and light intensity. Additionally, through a mobile application, it is possible to program specific functions such as training sessions or lighting of the midfield, among others.

The Apolo M projectors offer a variety of sizes and powers, with high efficiency and robustness, suitable for large sports spaces like football fields.

V. | The constant improvement and evolution of our products may result in some modifications of the technical specifications and characteristics of the products without prior notice