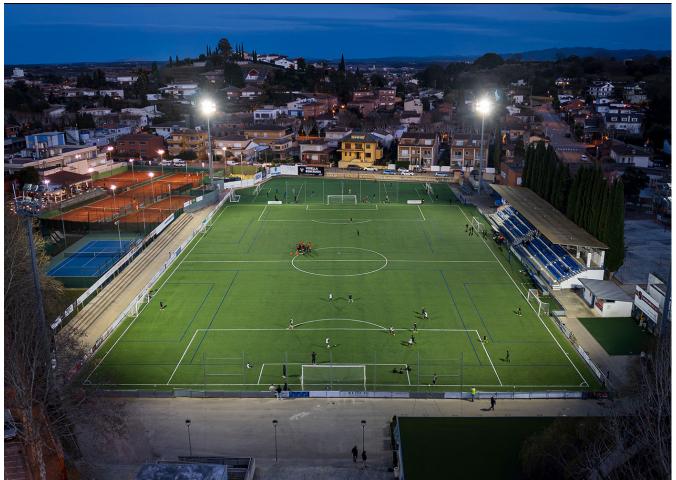

## Girona

At Club Esportiu Banyoles, projectors with OnField control have been installed for optimal lighting during sports events.

At the Esportivo Banyoles Club (Girona), the installation of Apolo M projectors with OnField control has been carried out.

Each of the 4 towers on the football field is now equipped with six or eight Apolo M projectors. These projectors are efficiently managed through the OnField remote control system, which allows for adjusting the on/off and light intensity. Additionally, through a mobile application, it is possible to program specific functions such as training sessions or lighting of the midfield, among others.

The Apolo M projectors offer a variety of sizes and powers, with high efficiency and robustness, suitable for large sports spaces like football fields.

V. | The constant improvement and evolution of our products may result in some modifications of the technical specifications and characteristics of the products without prior notice