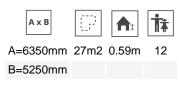

Biggest part (mm): 3340x40x40 / Heaviest part (kg): 44

**IMPACT ZONE:** security area and ground coverings according to the EN1176-1:2017 standard.

Spare parts availability: 10 years.

Ground anchoring screws not included.