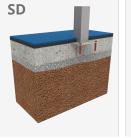

Biggest part (mm): 3340x40x40 / Heaviest part (kg): 44

**IMPACT ZONE:** security area and ground coverings according to the EN1176-1:2017 standard.

Spare parts availability: 10 years.

Ground anchoring screws not included.