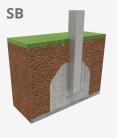

Biggest part (mm): 3340x40x40 / Heaviest part (kg): 44

**IMPACT ZONE:** security area and ground coverings according to the EN1176-1:2017 standard.

Spare parts availability: 10 years.

Ground anchoring screws not included.