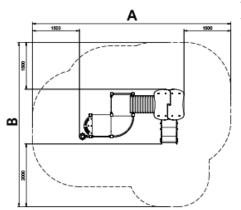

Biggest part (mm): 3340x40x40 / Heaviest part (kg): 44

**IMPACT ZONE:** security area and ground coverings according to the EN1176-1:2017 standard.

Spare parts availability: 10 years.

Ground anchoring screws not included.