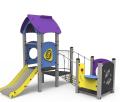

p surface. Waterproof lateral protection.

Nets, Anti-vandal reinforced rope: Ø 16mm, 6 twisted steel cables, covered in polypropylene. High durability plastic connectors.

Fixings: electro galvanised and stainless steel quality 8.8 DIN267, AISI-304.

- None of the materials requires a specific treatment for its disposal.
- If the product is subject to severe use, maintenance should be increased.
- Don't use the product before the installation/maintenance is ready.
- Please check the maintenance instructions.

Biggest part (mm): 3340x40x40 / Heaviest part (kg): 44

**IMPACT ZONE:** security area and ground coverings according to the EN1176-1:2017 standard.

Spare parts availability: 10 years.

Ground anchoring screws not included.

## Playful features:















## Alternatives:









JPVA02

JPVA04