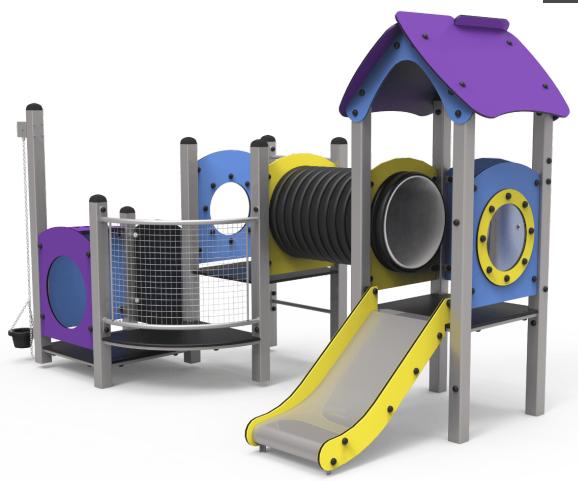

## Artic 3

JPVA03

The **ARTIC** collection is functional and compact. It consists on modular tower combinations for the smallest to the eldest children. Ideal for space limited playground areas and to combine different elements in larger spaces too.

## Playful features: