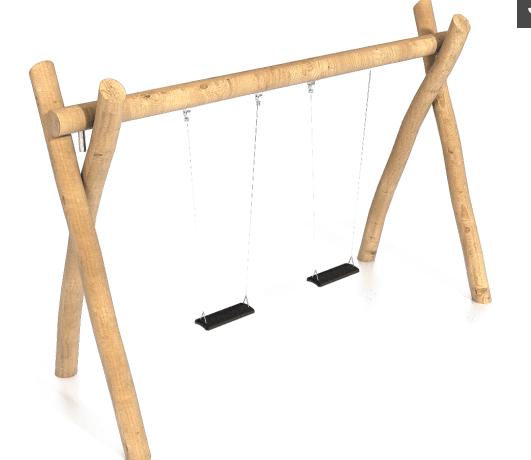

# Swing Roybo 2 planos

JROYC20000

The ROY collection is the perfect solution for those who think that pedagogy goes beyond play, who want their children to learn the importance of nature and that imperfection is often related to authenticity, but also who **wish to add an artisanal touch to their projects**.