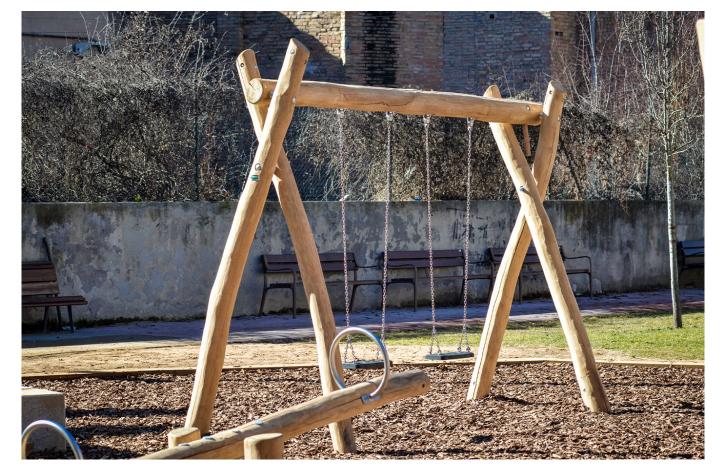

# Swing Roybo 2 planos

JROYC20000

The ROY collection is the perfect solution for those who think that pedagogy goes beyond play, who want their children to learn the importance of nature and that imperfection is often related to authenticity, but also who **wish to add an artisanal touch to their projects**.