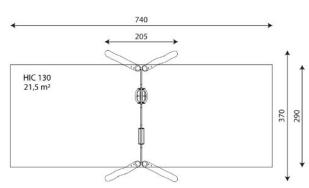

A x B
Image: Constraint of the second se

Maintenance guide | Project sheet | CAD | Certificate | Catalogue | Mounting instructions | HD image

info@benito.com tel. 93 852 1000

Biggest part (mm): / Heaviest part (kg):

**IMPACT ZONE:** security area and ground coverings according to the EN1176-1:2017 standard.

Spare parts availability: 10 years.

Ground anchoring screws not included.