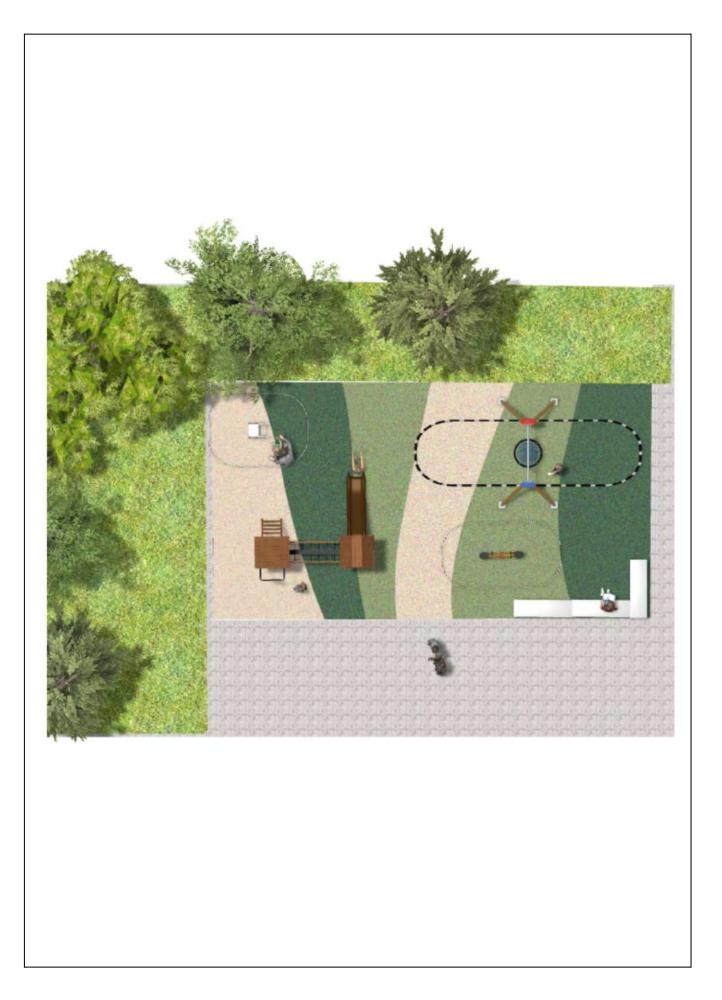

Surface: 120 m<sup>2</sup>

Email: info@benito.com Telephone: +34 93 852 1000

| Product   | Description                                                                                                                                                                                                                                  |
|-----------|----------------------------------------------------------------------------------------------------------------------------------------------------------------------------------------------------------------------------------------------|
| JFS12     | Vaca   Fun and educative spring swing for children. Made of resistant materials according to the EN1176 standard.   Data Sheet Certificate                                                                                                   |
| JFS14     | Gus   Fun and educative spring swing for children. Made of resistant materials according to the EN1176 standard.   Data Sheet Certificate                                                                                                    |
| JL1500010 | MADERA 1 Nest   Swings for children made of different materials such as wood and steel. Resistant to abrasion, corrosion and bad weather conditions.   Data Sheet Certificate   Certificate Certificate Conformity                           |
| JLET02    | Leto 2<br>LETO collection made of sustainable materials: FSC wood, rice husk slides and ECOPlay panels. These structures are integrated into all types of environments, from the most rural to the most urban one.<br>Data Sheet Certificate |