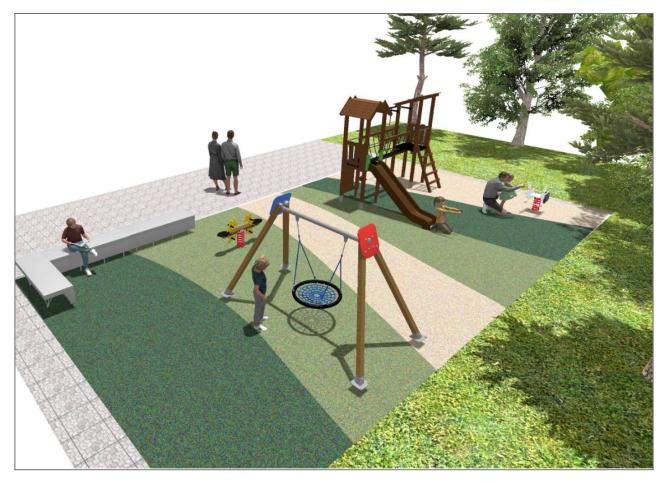

Surface: 120 m<sup>2</sup>

Email: info@benito.com Telephone: +34 93 852 1000

| Product   | Description                                                                                                                                                                                                                                  |
|-----------|----------------------------------------------------------------------------------------------------------------------------------------------------------------------------------------------------------------------------------------------|
| JFS12     | Vaca   Fun and educative spring swing for children. Made of resistant materials according to the EN1176 standard.   Data Sheet Certificate                                                                                                   |
| JFS14     | Gus   Fun and educative spring swing for children. Made of resistant materials according to the EN1176 standard.   Data Sheet Certificate                                                                                                    |
| JL1500010 | MADERA 1 Nest   Swings for children made of different materials such as wood and steel. Resistant to abrasion, corrosion and bad weather conditions.   Data Sheet Certificate   Certificate Certificate Conformity                           |
| JLET02    | Leto 2<br>LETO collection made of sustainable materials: FSC wood, rice husk slides and ECOPlay panels. These structures are integrated into all types of environments, from the most rural to the most urban one.<br>Data Sheet Certificate |