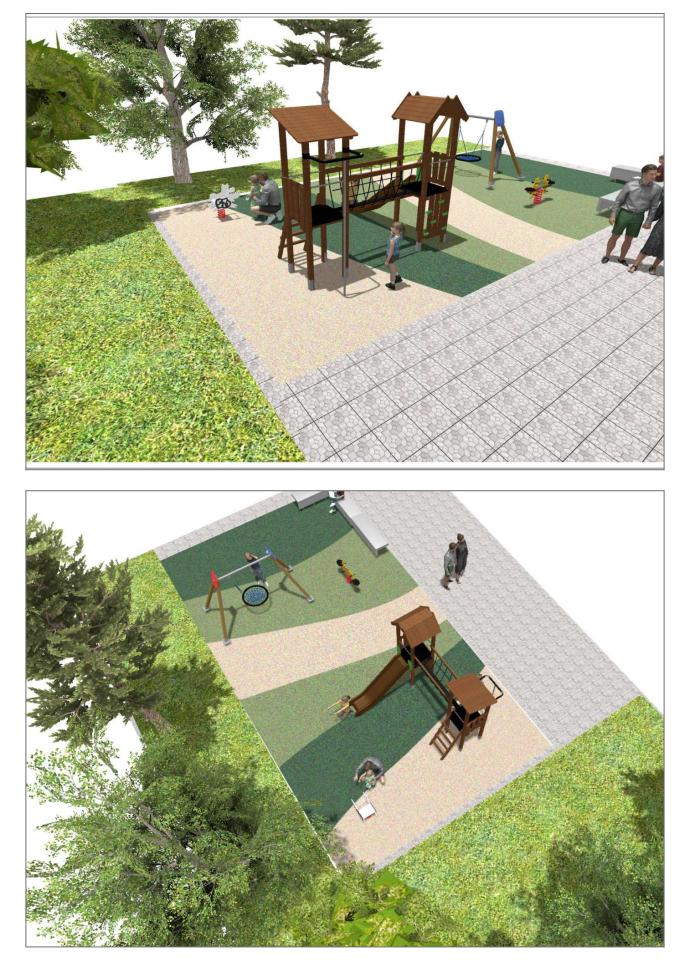

Surface: 120 m<sup>2</sup>

Email: info@benito.com Telephone: +34 93 852 1000

| Product   | Description                                                                                                                                                                                                                                  |
|-----------|----------------------------------------------------------------------------------------------------------------------------------------------------------------------------------------------------------------------------------------------|
| JFS12     | Vaca   Fun and educative spring swing for children. Made of resistant materials according to the EN1176 standard.   Data Sheet Certificate                                                                                                   |
| JFS14     | Gus   Fun and educative spring swing for children. Made of resistant materials according to the EN1176 standard.   Data Sheet Certificate                                                                                                    |
| JL1500010 | MADERA 1 Nest   Swings for children made of different materials such as wood and steel. Resistant to abrasion, corrosion and bad weather conditions.   Data Sheet Certificate   Certificate Certificate Conformity                           |
| JLET02    | Leto 2<br>LETO collection made of sustainable materials: FSC wood, rice husk slides and ECOPlay panels. These structures are integrated into all types of environments, from the most rural to the most urban one.<br>Data Sheet Certificate |