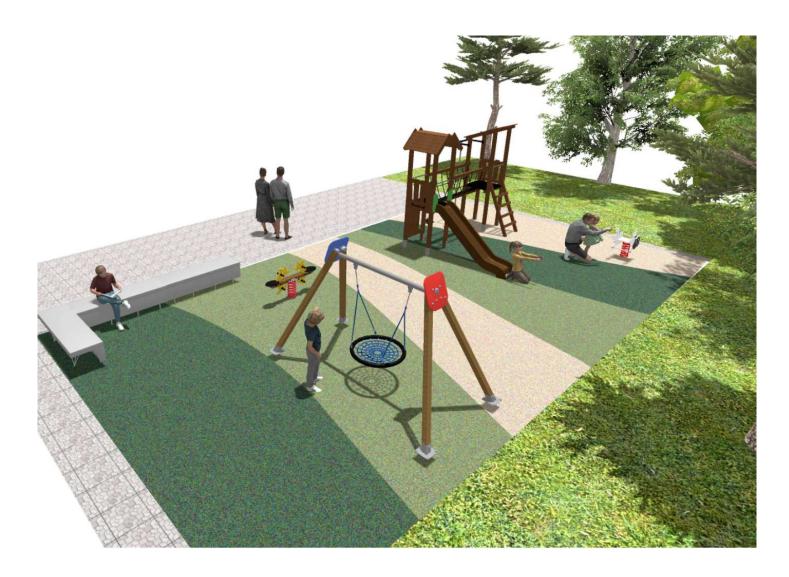

Surface: 120 m<sup>2</sup>

Email: info@benito.com Telephone: +34 93 852 1000

| Product   | Description                                                                                                                                                                                                                                  |
|-----------|----------------------------------------------------------------------------------------------------------------------------------------------------------------------------------------------------------------------------------------------|
| JFS12     | Vaca   Fun and educative spring swing for children. Made of resistant materials according to the EN1176 standard.   Data Sheet Certificate                                                                                                   |
| JFS14     | Gus   Fun and educative spring swing for children. Made of resistant materials according to the EN1176 standard.   Data Sheet Certificate                                                                                                    |
| JL1500010 | MADERA 1 Nest   Swings for children made of different materials such as wood and steel. Resistant to abrasion, corrosion and bad weather conditions.   Data Sheet Certificate   Certificate Certificate Conformity                           |
| JLET02    | Leto 2<br>LETO collection made of sustainable materials: FSC wood, rice husk slides and ECOPlay panels. These structures are integrated into all types of environments, from the most rural to the most urban one.<br>Data Sheet Certificate |