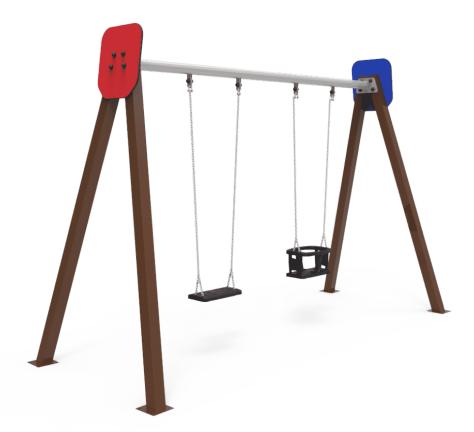

# METAL 1 Plano 1 Cuna

JL1011000

Swings for children made of different materials such as wood and steel. Resistant to abrasion, corrosion and bad weather conditions.

Maintenance guide | Project sheet | CAD | Certificate | Catalogue | Mounting instructions | HD image

## Materials:

**Structure, Metal:** hot-dip galvanised and powder coated 80x80mm posts. Resistant to abrasion, corrosion and bad weather conditions. Hot-dip galvanised lintel.

**Panels, HDPE:** high-density polyethylene characterised by its resistance to chemical abrasives. As a polymer, it is unaffected by corrosion. Due to its light elastic nature, it offers high resistance to impact, making it very difficult to break.

Fixings: electro galvanised and stainless steel quality 8.8 DIN267, AISI-304.

Chains: AISI 304 5mm stainless steel links.

- None of the materials requires a specific treatment for its disposal.
- If the product is subject to severe use, maintenance should be increased.
- Don't use the product before the installation/maintenance is ready.
- Please check the maintenance instructions.

Biggest part (mm): 2540x80x80 / Heaviest part (kg): 36,2

**IMPACT ZONE:** security area and ground coverings according to the EN1176-1:2017 standard.

Spare parts availability: 10 years.

Ground anchoring screws not included.