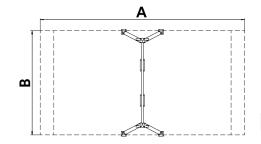

Biggest part (mm): 2540x80x80 / Heaviest part (kg): 36,2

**IMPACT ZONE:** security area and ground coverings according to the EN1176-1:2017 standard.

Spare parts availability: 10 years.

Ground anchoring screws not included.