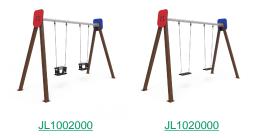

# METAL 1 Plano 1 Cuna

JL1011000

Swings for children made of different materials such as wood and steel. Resistant to abrasion, corrosion and bad weather conditions.

Maintenance guide | Project sheet | CAD | Certificate | Catalogue | Mounting instructions | HD image

### **Alternatives:**