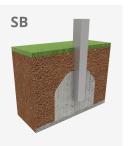

Biggest part (mm): 2540x80x80 / Heaviest part (kg): 36,2

**IMPACT ZONE:** security area and ground coverings according to the EN1176-1:2017 standard.

Spare parts availability: 10 years.

Ground anchoring screws not included.