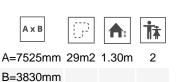

Biggest part (mm): 2540x80x80 / Heaviest part (kg): 36,2

**IMPACT ZONE:** security area and ground coverings according to the EN1176-1:2017 standard.

Spare parts availability: 10 years.

Ground anchoring screws not included.