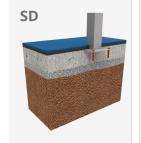

Biggest part (mm): 2540x80x80 / Heaviest part (kg): 36,2

**IMPACT ZONE:** security area and ground coverings according to the EN1176-1:2017 standard.

Spare parts availability: 10 years.

Ground anchoring screws not included.