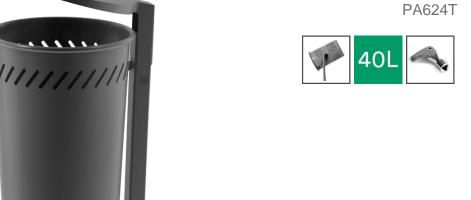

## WIS with rain cover

Tilting bin made of steel, with laser wholes and central space for greater robustness or marking.

Treated with Ferrus, a protective process that guarantees high resistance to corrosion.

| Ref.     | ٨   | ØB  | ш    |
|----------|-----|-----|------|
| Rei.     | A   | ØD. | П    |
| PA624T   | 360 | 325 | 1180 |
| PA624TSB | 360 | 325 | 1400 |

Project sheet | CAD | Catalogue | Mounting instructions | HD image