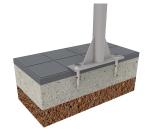

The Ferrus treatment consists of three layers applied after shot cleaning all impurities: an electrolytic bath, an epoxy coating and a forge black polyester paint coating.

Recommended anchoring: by means of M8 expansion bolts depending on the surface and the project.