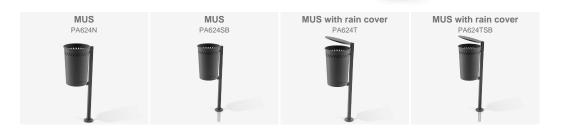

## WIS with rain cover

Tilting bin made of steel, with laser wholes and central space for greater robustness or marking.

Treated with Ferrus, a protective process that guarantees high resistance to corrosion.