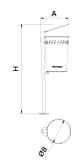

| Ref.     | ٨   | ØB  | ш    |
|----------|-----|-----|------|
| Rei.     | A   | ØD. | П    |
| PA624T   | 360 | 325 | 1180 |
| PA624TSB | 360 | 325 | 1400 |

Project sheet | CAD | Catalogue | Mounting instructions | HD image