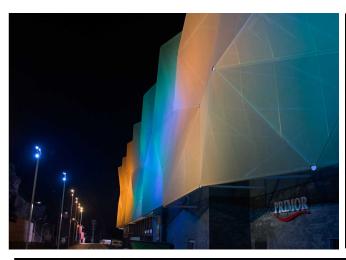

## **Andorra**

The coloured lighting of the Epizen building in Andorra welcomes visitors

INTROPDF##

The decorative coloured lighting on the building that houses the Epizen shopping centre in Andorra is one of the examples of possibilities in ornamental lighting. This centre has 60,000 square metres in a building wrapped in metal and fabric structures that simulate crumpled paper. Milan XXL spotlights with RGBW have been installed.#

Decorative lighting with LED spotlights does not entail any additional costs and instead gives buildings a more attractive appearance.