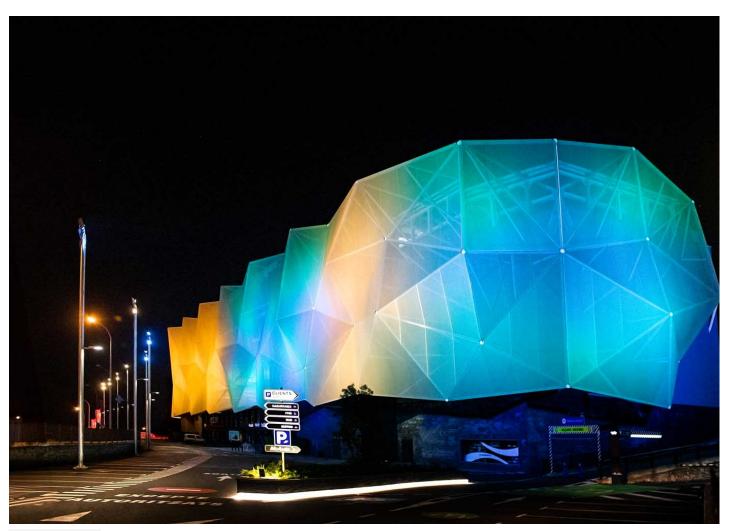

## **Andorra**

The coloured lighting of the Epizen building in Andorra welcomes visitors

INTROPDF##

The decorative coloured lighting on the building that houses the Epizen shopping centre in Andorra is one of the examples of possibilities in ornamental lighting. This centre has 60,000 square metres in a building wrapped in metal and fabric structures that simulate crumpled paper. Milan XXL spotlights with RGBW have been installed.#

Decorative lighting with LED spotlights does not entail any additional costs and instead gives buildings a more attractive appearance.