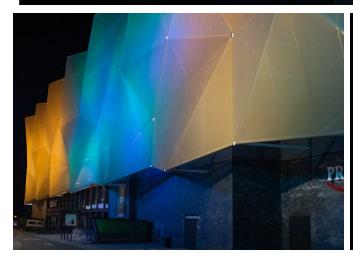

## **Andorra**

The coloured lighting of the Epizen building in Andorra welcomes visitors

INTROPDF##

The decorative coloured lighting on the building that houses the Epizen shopping centre in Andorra is one of the examples of possibilities in ornamental lighting. This centre has 60,000 square metres in a building wrapped in metal and fabric structures that simulate crumpled paper. Milan XXL spotlights with RGBW have been installed.#

Decorative lighting with LED spotlights does not entail any additional costs and instead gives buildings a more attractive appearance.