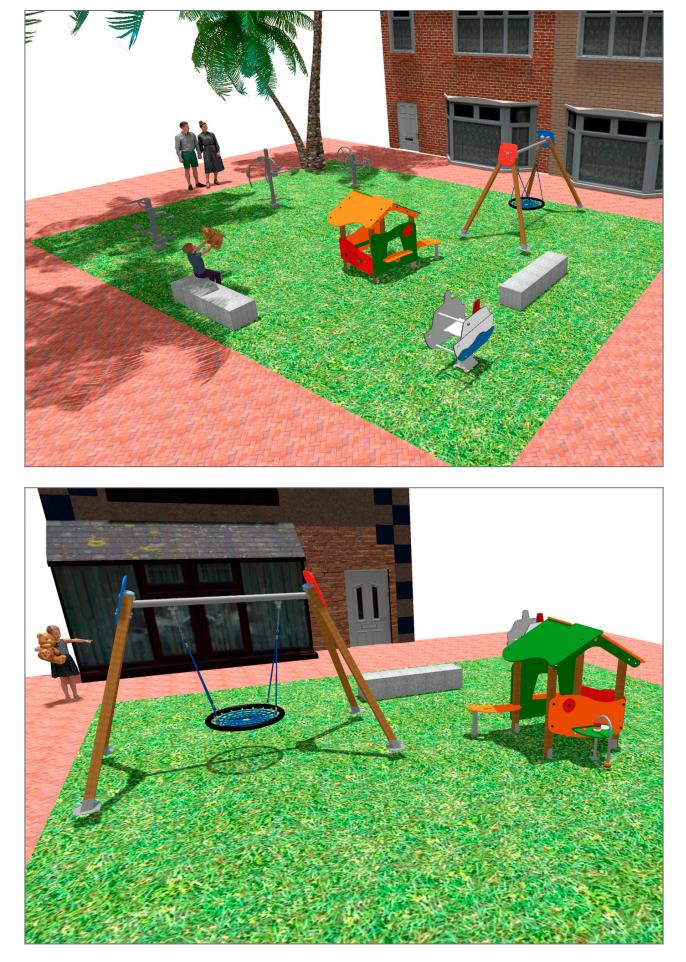

Surface: 105 m<sup>2</sup>

Email: info@benito.com Telephone: +34 93 852 1000

| roduct    | Description                                                                                                                                                                                                                                                                                                                                                                                                                                                                                                                                                                      |
|-----------|----------------------------------------------------------------------------------------------------------------------------------------------------------------------------------------------------------------------------------------------------------------------------------------------------------------------------------------------------------------------------------------------------------------------------------------------------------------------------------------------------------------------------------------------------------------------------------|
| JSA003D   | Chest AD         The healthy elements manufactured by BENITO enable people to exercise in both public and private spaces, increasing their well-being and quality of life while boosting health and social relations.         - Health functions: improving cardiovascular and respiratory functions, strengthening muscles and enhancing agility, flexibility and coordination of movements.         - Social functions: creating leisure activities, promoting social integration and a more intensive recreational use of public spaces.         Data Sheet       Certificate |
|           |                                                                                                                                                                                                                                                                                                                                                                                                                                                                                                                                                                                  |
| JSA005D   | <ul> <li>Wheel AD</li> <li>The healthy elements manufactured by BENITO enable people to exercise in both public and private spaces, increasing their well-being and quality of life while boosting health and social relations.</li> <li>Health functions: improving cardiovascular and respiratory functions, strengthening muscles and enhancing agility, flexibility and coordination of movements.</li> <li>Social functions: creating leisure activities, promoting social integration and a more intensive recreational use of public spaces.</li> </ul>                   |
|           | Data Sheet Certificate                                                                                                                                                                                                                                                                                                                                                                                                                                                                                                                                                           |
| JSA018D   | Bicycle AD<br>The healthy elements manufactured by BENITO enable people to exercise in both public and private spaces, increasing their well-being and quality of life while boosting health and social relations.                                                                                                                                                                                                                                                                                                                                                               |
|           | <ul> <li>Health functions: improving cardiovascular and respiratory functions, strengthening muscles and enhancing agility, flexibility and coordination of movements.</li> <li>Social functions: creating leisure activities, promoting social integration and a more intensive recreational use of public spaces.</li> </ul>                                                                                                                                                                                                                                                   |
|           |                                                                                                                                                                                                                                                                                                                                                                                                                                                                                                                                                                                  |
| JL1500010 | MADERA 1 Nest<br>Swings for children made of different materials such as wood and steel. Resistant to abrasion, corrosion<br>and bad weather conditions.                                                                                                                                                                                                                                                                                                                                                                                                                         |
|           | Data Sheet Certificate Conformity                                                                                                                                                                                                                                                                                                                                                                                                                                                                                                                                                |
| JJMM01    | Barco Designed by Javier Mariscal. Half-artist half-designer, his childlike strokes and Latin aesthetic combine perfectly with this kind of product.                                                                                                                                                                                                                                                                                                                                                                                                                             |
|           | Data Sheet Certificate Conformity                                                                                                                                                                                                                                                                                                                                                                                                                                                                                                                                                |
| JCA01D    | Wiki<br>To hide, gather, play A little house with windows and tables is always a good option so that the little on<br>can have fun.                                                                                                                                                                                                                                                                                                                                                                                                                                              |
|           | Data Sheet Certificate                                                                                                                                                                                                                                                                                                                                                                                                                                                                                                                                                           |