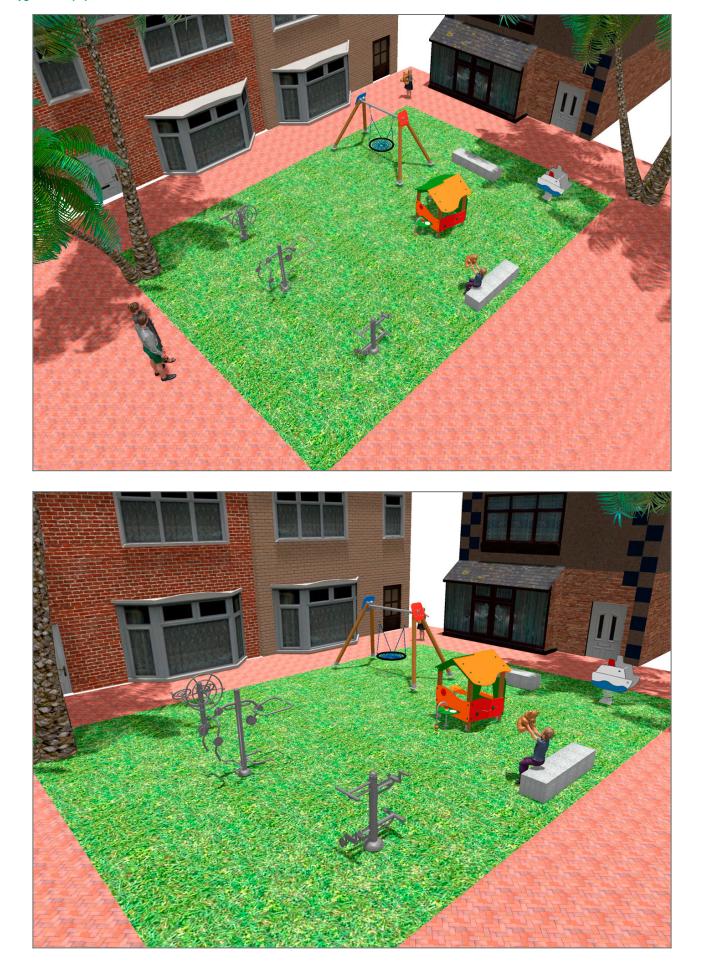

Surface: 105 m<sup>2</sup>

Email: info@benito.com Telephone: +34 93 852 1000

| roduct    | Description                                                                                                                                                                                                                                                                                                                                                                                                                                                                                                                                                                      |
|-----------|----------------------------------------------------------------------------------------------------------------------------------------------------------------------------------------------------------------------------------------------------------------------------------------------------------------------------------------------------------------------------------------------------------------------------------------------------------------------------------------------------------------------------------------------------------------------------------|
| JSA003D   | Chest AD         The healthy elements manufactured by BENITO enable people to exercise in both public and private spaces, increasing their well-being and quality of life while boosting health and social relations.         - Health functions: improving cardiovascular and respiratory functions, strengthening muscles and enhancing agility, flexibility and coordination of movements.         - Social functions: creating leisure activities, promoting social integration and a more intensive recreational use of public spaces.         Data Sheet       Certificate |
|           |                                                                                                                                                                                                                                                                                                                                                                                                                                                                                                                                                                                  |
| JSA005D   | <ul> <li>Wheel AD</li> <li>The healthy elements manufactured by BENITO enable people to exercise in both public and private spaces, increasing their well-being and quality of life while boosting health and social relations.</li> <li>Health functions: improving cardiovascular and respiratory functions, strengthening muscles and enhancing agility, flexibility and coordination of movements.</li> <li>Social functions: creating leisure activities, promoting social integration and a more intensive recreational use of public spaces.</li> </ul>                   |
|           | Data Sheet Certificate                                                                                                                                                                                                                                                                                                                                                                                                                                                                                                                                                           |
| JSA018D   | Bicycle AD<br>The healthy elements manufactured by BENITO enable people to exercise in both public and private spaces, increasing their well-being and quality of life while boosting health and social relations.                                                                                                                                                                                                                                                                                                                                                               |
|           | <ul> <li>Health functions: improving cardiovascular and respiratory functions, strengthening muscles and enhancing agility, flexibility and coordination of movements.</li> <li>Social functions: creating leisure activities, promoting social integration and a more intensive recreational use of public spaces.</li> </ul>                                                                                                                                                                                                                                                   |
|           |                                                                                                                                                                                                                                                                                                                                                                                                                                                                                                                                                                                  |
| JL1500010 | MADERA 1 Nest<br>Swings for children made of different materials such as wood and steel. Resistant to abrasion, corrosion<br>and bad weather conditions.                                                                                                                                                                                                                                                                                                                                                                                                                         |
|           | Data Sheet Certificate Conformity                                                                                                                                                                                                                                                                                                                                                                                                                                                                                                                                                |
| JJMM01    | Barco Designed by Javier Mariscal. Half-artist half-designer, his childlike strokes and Latin aesthetic combine perfectly with this kind of product.                                                                                                                                                                                                                                                                                                                                                                                                                             |
|           | Data Sheet Certificate Conformity                                                                                                                                                                                                                                                                                                                                                                                                                                                                                                                                                |
| JCA01D    | Wiki<br>To hide, gather, play A little house with windows and tables is always a good option so that the little on<br>can have fun.                                                                                                                                                                                                                                                                                                                                                                                                                                              |
|           | Data Sheet Certificate                                                                                                                                                                                                                                                                                                                                                                                                                                                                                                                                                           |