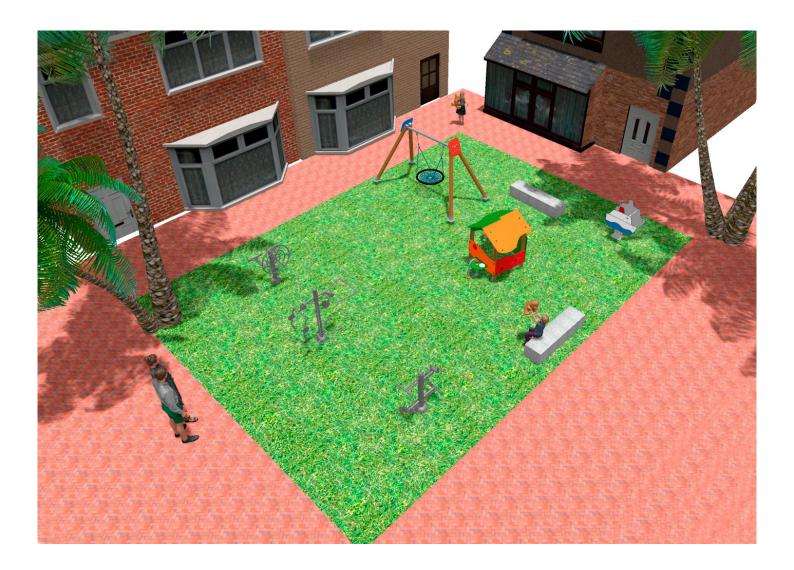

Surface: 105 m<sup>2</sup>

Email: info@benito.com Telephone: +34 93 852 1000

| roduct    | Description                                                                                                                                                                                                                                                                                                                                                                                                                                                                                                                                                                      |
|-----------|----------------------------------------------------------------------------------------------------------------------------------------------------------------------------------------------------------------------------------------------------------------------------------------------------------------------------------------------------------------------------------------------------------------------------------------------------------------------------------------------------------------------------------------------------------------------------------|
| JSA003D   | Chest AD         The healthy elements manufactured by BENITO enable people to exercise in both public and private spaces, increasing their well-being and quality of life while boosting health and social relations.         - Health functions: improving cardiovascular and respiratory functions, strengthening muscles and enhancing agility, flexibility and coordination of movements.         - Social functions: creating leisure activities, promoting social integration and a more intensive recreational use of public spaces.         Data Sheet       Certificate |
|           |                                                                                                                                                                                                                                                                                                                                                                                                                                                                                                                                                                                  |
| JSA005D   | <ul> <li>Wheel AD</li> <li>The healthy elements manufactured by BENITO enable people to exercise in both public and private spaces, increasing their well-being and quality of life while boosting health and social relations.</li> <li>Health functions: improving cardiovascular and respiratory functions, strengthening muscles and enhancing agility, flexibility and coordination of movements.</li> <li>Social functions: creating leisure activities, promoting social integration and a more intensive recreational use of public spaces.</li> </ul>                   |
|           | Data Sheet Certificate                                                                                                                                                                                                                                                                                                                                                                                                                                                                                                                                                           |
| JSA018D   | Bicycle AD<br>The healthy elements manufactured by BENITO enable people to exercise in both public and private spaces, increasing their well-being and quality of life while boosting health and social relations.                                                                                                                                                                                                                                                                                                                                                               |
|           | <ul> <li>Health functions: improving cardiovascular and respiratory functions, strengthening muscles and enhancing agility, flexibility and coordination of movements.</li> <li>Social functions: creating leisure activities, promoting social integration and a more intensive recreational use of public spaces.</li> </ul>                                                                                                                                                                                                                                                   |
|           |                                                                                                                                                                                                                                                                                                                                                                                                                                                                                                                                                                                  |
| JL1500010 | MADERA 1 Nest<br>Swings for children made of different materials such as wood and steel. Resistant to abrasion, corrosion<br>and bad weather conditions.                                                                                                                                                                                                                                                                                                                                                                                                                         |
|           | Data Sheet Certificate Conformity                                                                                                                                                                                                                                                                                                                                                                                                                                                                                                                                                |
| JJMM01    | Barco Designed by Javier Mariscal. Half-artist half-designer, his childlike strokes and Latin aesthetic combine perfectly with this kind of product.                                                                                                                                                                                                                                                                                                                                                                                                                             |
|           | Data Sheet Certificate Conformity                                                                                                                                                                                                                                                                                                                                                                                                                                                                                                                                                |
| JCA01D    | Wiki<br>To hide, gather, play A little house with windows and tables is always a good option so that the little on<br>can have fun.                                                                                                                                                                                                                                                                                                                                                                                                                                              |
|           | Data Sheet Certificate                                                                                                                                                                                                                                                                                                                                                                                                                                                                                                                                                           |