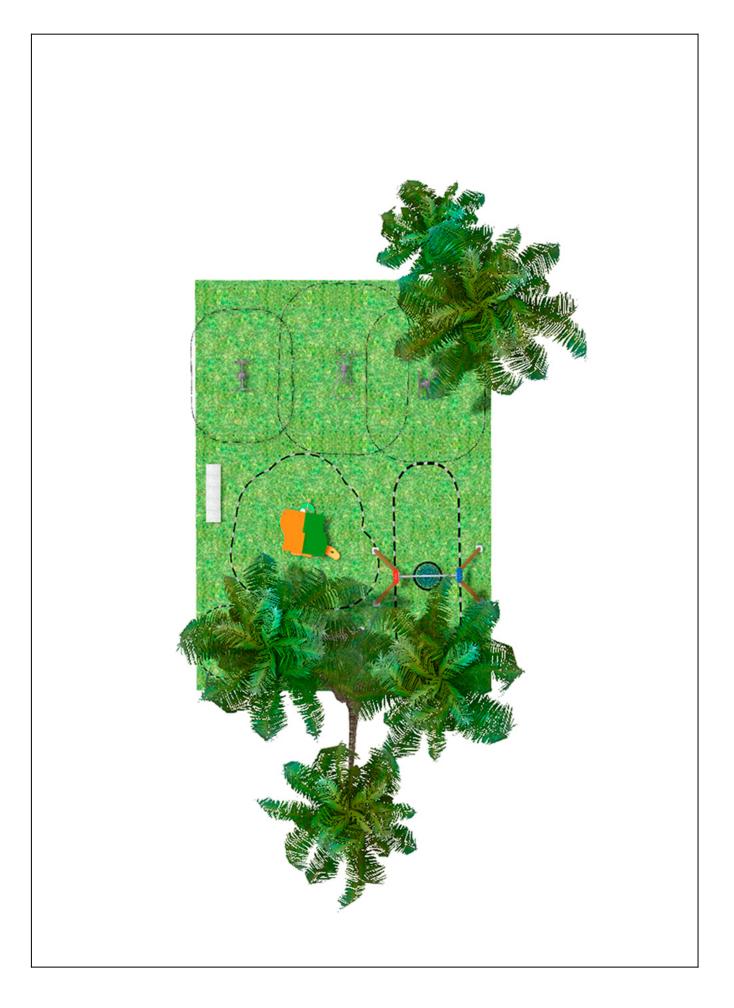

Surface: 105 m<sup>2</sup>

Email: info@benito.com Telephone: +34 93 852 1000

| roduct    | Description                                                                                                                                                                                                                                                                                                                                                                                                                                                                                                                                                                      |
|-----------|----------------------------------------------------------------------------------------------------------------------------------------------------------------------------------------------------------------------------------------------------------------------------------------------------------------------------------------------------------------------------------------------------------------------------------------------------------------------------------------------------------------------------------------------------------------------------------|
| JSA003D   | Chest AD         The healthy elements manufactured by BENITO enable people to exercise in both public and private spaces, increasing their well-being and quality of life while boosting health and social relations.         - Health functions: improving cardiovascular and respiratory functions, strengthening muscles and enhancing agility, flexibility and coordination of movements.         - Social functions: creating leisure activities, promoting social integration and a more intensive recreational use of public spaces.         Data Sheet       Certificate |
|           |                                                                                                                                                                                                                                                                                                                                                                                                                                                                                                                                                                                  |
| JSA005D   | <ul> <li>Wheel AD</li> <li>The healthy elements manufactured by BENITO enable people to exercise in both public and private spaces, increasing their well-being and quality of life while boosting health and social relations.</li> <li>Health functions: improving cardiovascular and respiratory functions, strengthening muscles and enhancing agility, flexibility and coordination of movements.</li> <li>Social functions: creating leisure activities, promoting social integration and a more intensive recreational use of public spaces.</li> </ul>                   |
|           | Data Sheet Certificate                                                                                                                                                                                                                                                                                                                                                                                                                                                                                                                                                           |
| JSA018D   | Bicycle AD<br>The healthy elements manufactured by BENITO enable people to exercise in both public and private spaces, increasing their well-being and quality of life while boosting health and social relations.                                                                                                                                                                                                                                                                                                                                                               |
|           | <ul> <li>Health functions: improving cardiovascular and respiratory functions, strengthening muscles and enhancing agility, flexibility and coordination of movements.</li> <li>Social functions: creating leisure activities, promoting social integration and a more intensive recreational use of public spaces.</li> </ul>                                                                                                                                                                                                                                                   |
|           |                                                                                                                                                                                                                                                                                                                                                                                                                                                                                                                                                                                  |
| JL1500010 | MADERA 1 Nest<br>Swings for children made of different materials such as wood and steel. Resistant to abrasion, corrosion<br>and bad weather conditions.                                                                                                                                                                                                                                                                                                                                                                                                                         |
|           | Data Sheet Certificate Conformity                                                                                                                                                                                                                                                                                                                                                                                                                                                                                                                                                |
| JJMM01    | Barco Designed by Javier Mariscal. Half-artist half-designer, his childlike strokes and Latin aesthetic combine perfectly with this kind of product.                                                                                                                                                                                                                                                                                                                                                                                                                             |
|           | Data Sheet Certificate Conformity                                                                                                                                                                                                                                                                                                                                                                                                                                                                                                                                                |
| JCA01D    | Wiki<br>To hide, gather, play A little house with windows and tables is always a good option so that the little on<br>can have fun.                                                                                                                                                                                                                                                                                                                                                                                                                                              |
|           | Data Sheet Certificate                                                                                                                                                                                                                                                                                                                                                                                                                                                                                                                                                           |