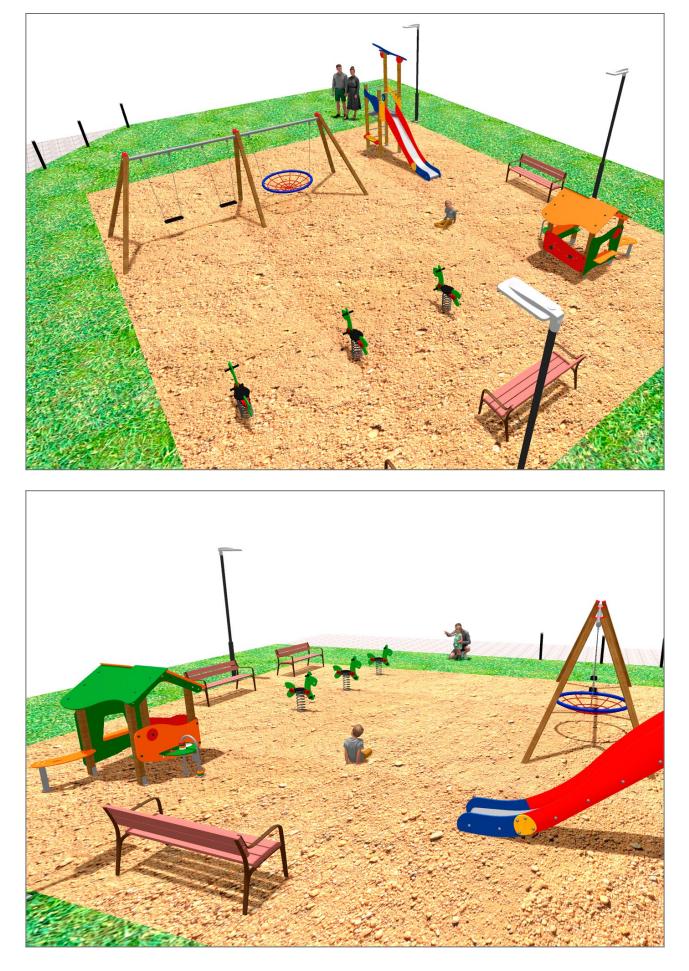

Surface: 115 m<sup>2</sup>

Email: info@benito.com Telephone: +34 93 852 1000

| Product   | Description                                                                                                                                                                           |
|-----------|---------------------------------------------------------------------------------------------------------------------------------------------------------------------------------------|
| JK001B    | Klasik 1   If you like wooden elements, the KLASIK collection is made for you. Playability, great challenges and colours for all.   Data Sheet Certificate                            |
| JFS103    | Donkey   Fun and educative spring swing for children. Made of resistant materials according to the EN1176 standard.   Data Sheet Certificate   Certificate Certificate                |
| JL2320010 | Combo 6<br>Swings for shildren mode of different materials such as wood and steel. Resistant to shrasion, correction                                                                  |
|           | Swings for children made of different materials such as wood and steel. Resistant to abrasion, corrosion and bad weather conditions.    Data Sheet Certificate Certificate Conformity |
| JCA01D    | Wiki   To hide, gather, play A little house with windows and tables is always a good option so that the little ones can have fun.   Data Sheet Certificate                            |