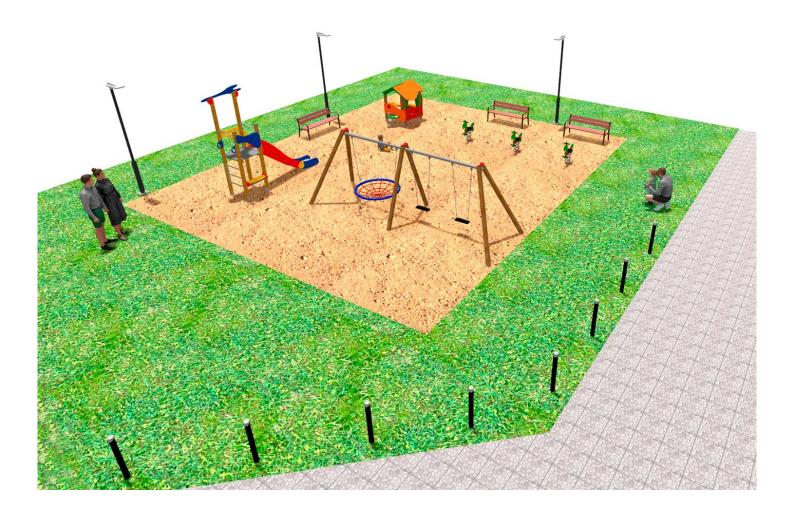

Surface: 115 m<sup>2</sup>

Email: info@benito.com Telephone: +34 93 852 1000

| Product   | Description                                                                                                                                                                           |
|-----------|---------------------------------------------------------------------------------------------------------------------------------------------------------------------------------------|
| JK001B    | Klasik 1   If you like wooden elements, the KLASIK collection is made for you. Playability, great challenges and colours for all.   Data Sheet Certificate                            |
| JFS103    | Donkey   Fun and educative spring swing for children. Made of resistant materials according to the EN1176 standard.   Data Sheet Certificate   Certificate Certificate                |
| JL2320010 | Combo 6<br>Swings for shildren mode of different materials such as wood and steel. Resistant to shrasion, correction                                                                  |
|           | Swings for children made of different materials such as wood and steel. Resistant to abrasion, corrosion and bad weather conditions.    Data Sheet Certificate Certificate Conformity |
| JCA01D    | Wiki   To hide, gather, play A little house with windows and tables is always a good option so that the little ones can have fun.   Data Sheet Certificate                            |