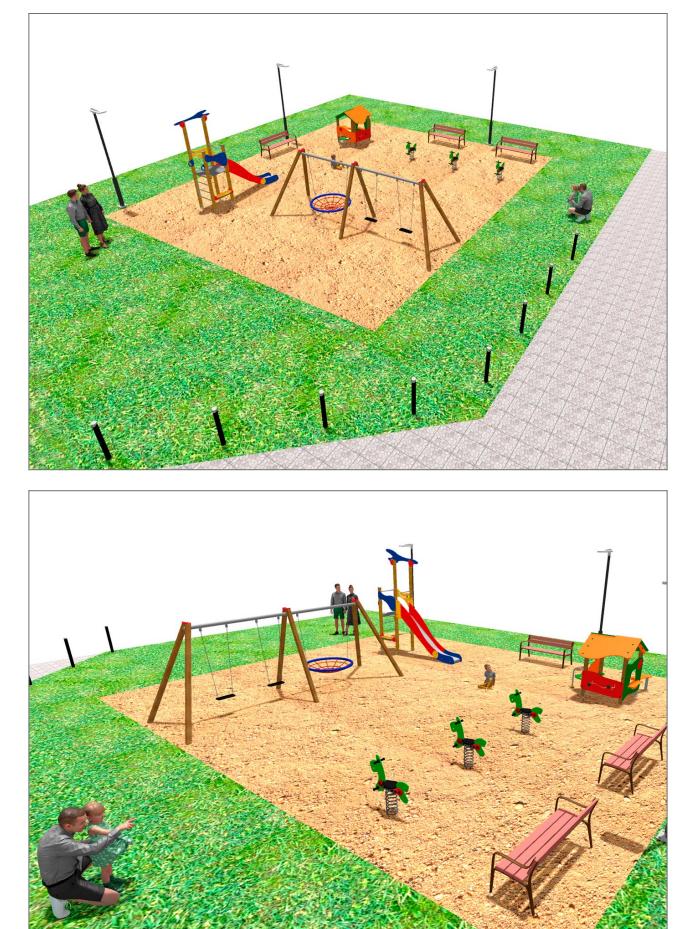

Surface: 115 m<sup>2</sup>

Email: info@benito.com Telephone: +34 93 852 1000

| Product   | Description                                                                                                                                                                           |
|-----------|---------------------------------------------------------------------------------------------------------------------------------------------------------------------------------------|
| JK001B    | Klasik 1   If you like wooden elements, the KLASIK collection is made for you. Playability, great challenges and colours for all.   Data Sheet Certificate                            |
| JFS103    | Donkey   Fun and educative spring swing for children. Made of resistant materials according to the EN1176 standard.   Data Sheet Certificate   Certificate Certificate                |
| JL2320010 | Combo 6<br>Swings for shildren mode of different materials such as wood and steel. Resistant to shrasion, correction                                                                  |
|           | Swings for children made of different materials such as wood and steel. Resistant to abrasion, corrosion and bad weather conditions.    Data Sheet Certificate Certificate Conformity |
| JCA01D    | Wiki   To hide, gather, play A little house with windows and tables is always a good option so that the little ones can have fun.   Data Sheet Certificate                            |