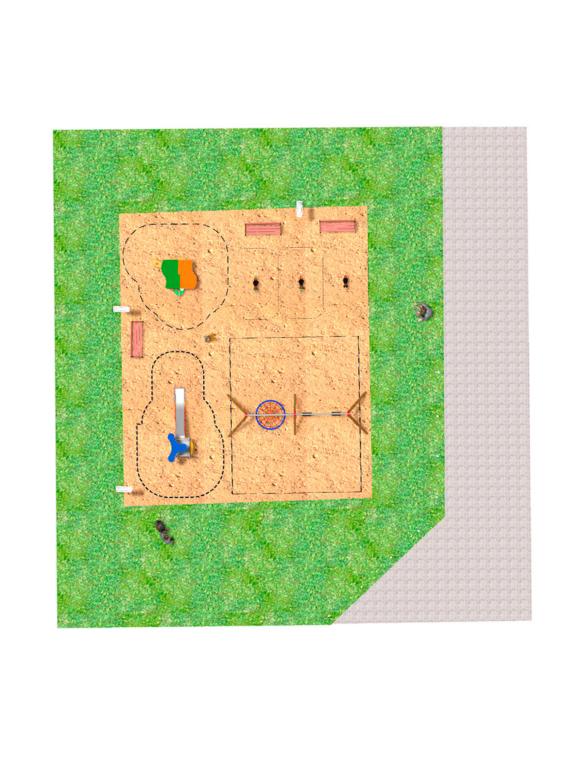

Surface: 115 m<sup>2</sup>

Email: info@benito.com Telephone: +34 93 852 1000

| Product   | Description                                                                                                                                                                           |
|-----------|---------------------------------------------------------------------------------------------------------------------------------------------------------------------------------------|
| JK001B    | Klasik 1   If you like wooden elements, the KLASIK collection is made for you. Playability, great challenges and colours for all.   Data Sheet Certificate                            |
| JFS103    | Donkey   Fun and educative spring swing for children. Made of resistant materials according to the EN1176 standard.   Data Sheet Certificate   Certificate Certificate                |
| JL2320010 | Combo 6<br>Swings for shildren mode of different materials such as wood and steel. Resistant to shrasion, correction                                                                  |
|           | Swings for children made of different materials such as wood and steel. Resistant to abrasion, corrosion and bad weather conditions.    Data Sheet Certificate Certificate Conformity |
| JCA01D    | Wiki   To hide, gather, play A little house with windows and tables is always a good option so that the little ones can have fun.   Data Sheet Certificate                            |