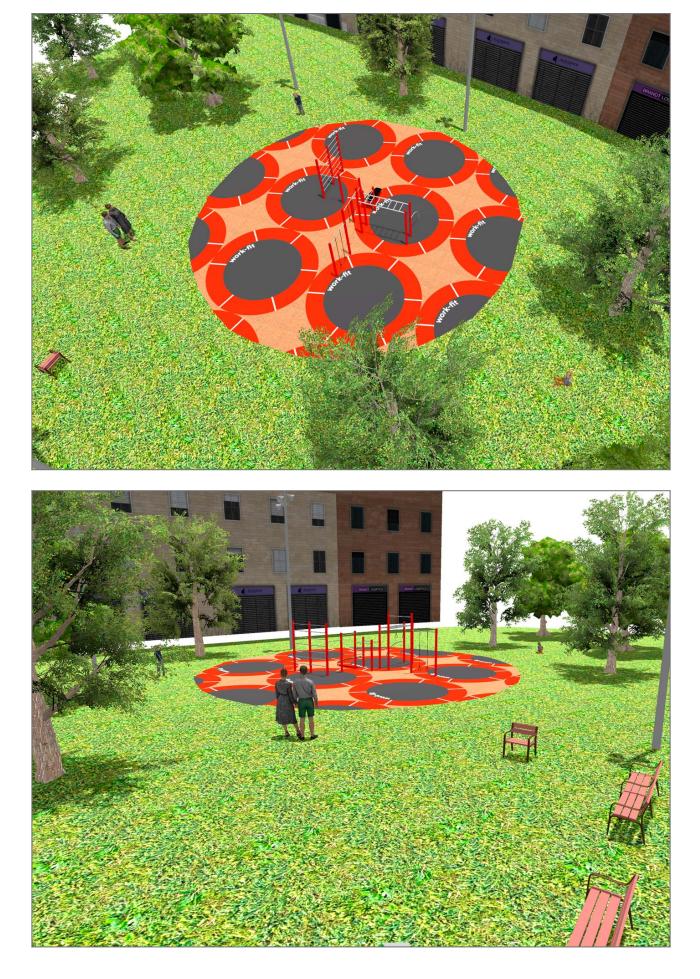

Surface: 255 m<sup>2</sup>

Email: info@benito.com Telephone: +34 93 852 1000

| Product | Description                                                                                                                                                                                                                                                                                                                                                                               |
|---------|-------------------------------------------------------------------------------------------------------------------------------------------------------------------------------------------------------------------------------------------------------------------------------------------------------------------------------------------------------------------------------------------|
| JCIR21H | Workfit Pro XXL<br>BENITO designs and manufactures sports and leisure areas for exercising and enjoying the outdoors.<br>Work-fit PRO is a professional product intended for people who want to do intensive exercise to<br>strengthen their mind and body.<br>Each model includes several elements to do different comprehensive exercises thus developing a good<br>physical condition. |
|         | Data Sheet Certificate                                                                                                                                                                                                                                                                                                                                                                    |