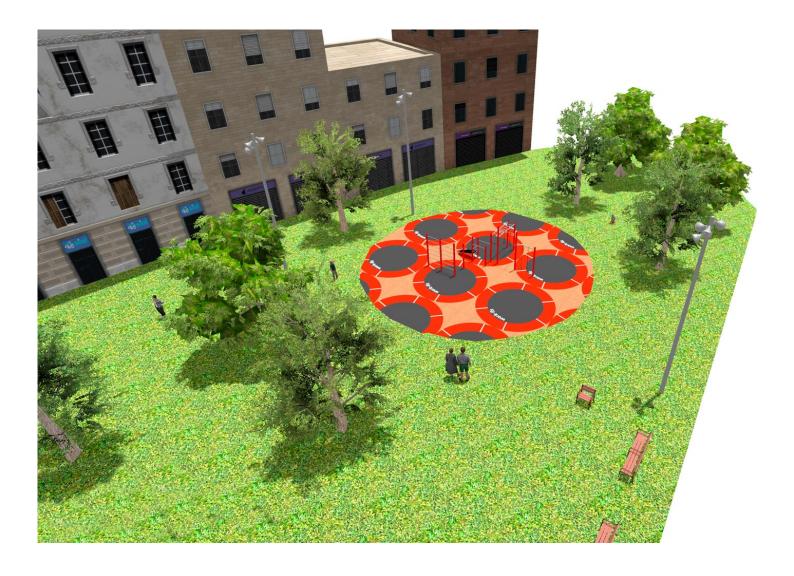

Surface: 255 m<sup>2</sup>

Email: info@benito.com Telephone: +34 93 852 1000

| Product | Description                                                                                                                                                                                                                                                                                                                                                                               |
|---------|-------------------------------------------------------------------------------------------------------------------------------------------------------------------------------------------------------------------------------------------------------------------------------------------------------------------------------------------------------------------------------------------|
| JCIR21H | Workfit Pro XXL<br>BENITO designs and manufactures sports and leisure areas for exercising and enjoying the outdoors.<br>Work-fit PRO is a professional product intended for people who want to do intensive exercise to<br>strengthen their mind and body.<br>Each model includes several elements to do different comprehensive exercises thus developing a good<br>physical condition. |
|         | Data Sheet Certificate                                                                                                                                                                                                                                                                                                                                                                    |