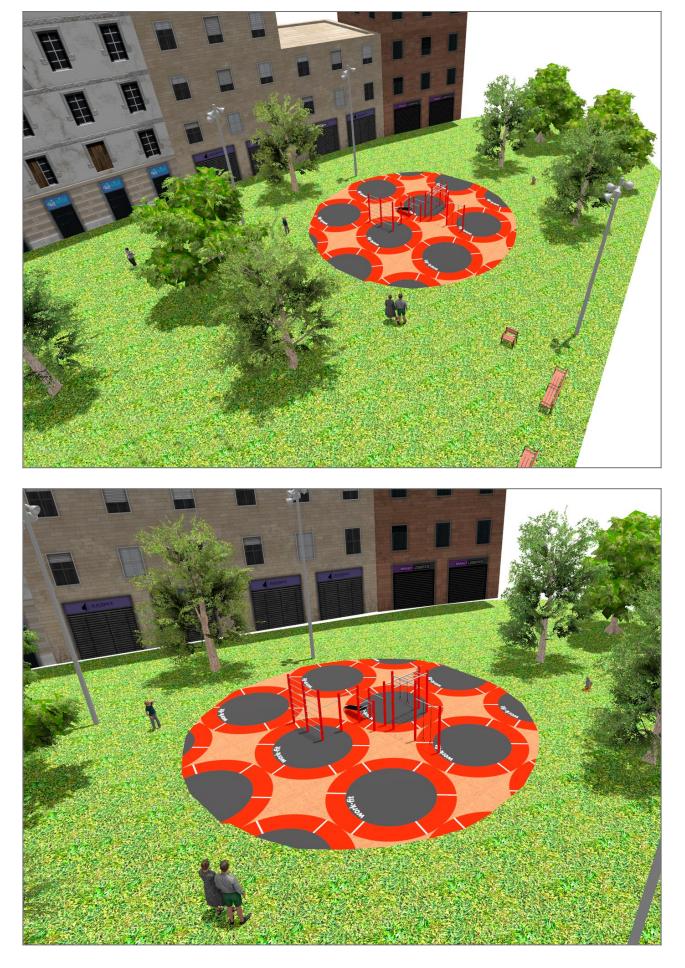

Surface: 255 m<sup>2</sup>

Email: info@benito.com Telephone: +34 93 852 1000

| Product | Description                                                                                                                                                                                                                                                                                                                                                                               |
|---------|-------------------------------------------------------------------------------------------------------------------------------------------------------------------------------------------------------------------------------------------------------------------------------------------------------------------------------------------------------------------------------------------|
| JCIR21H | Workfit Pro XXL<br>BENITO designs and manufactures sports and leisure areas for exercising and enjoying the outdoors.<br>Work-fit PRO is a professional product intended for people who want to do intensive exercise to<br>strengthen their mind and body.<br>Each model includes several elements to do different comprehensive exercises thus developing a good<br>physical condition. |
|         | Data Sheet Certificate                                                                                                                                                                                                                                                                                                                                                                    |