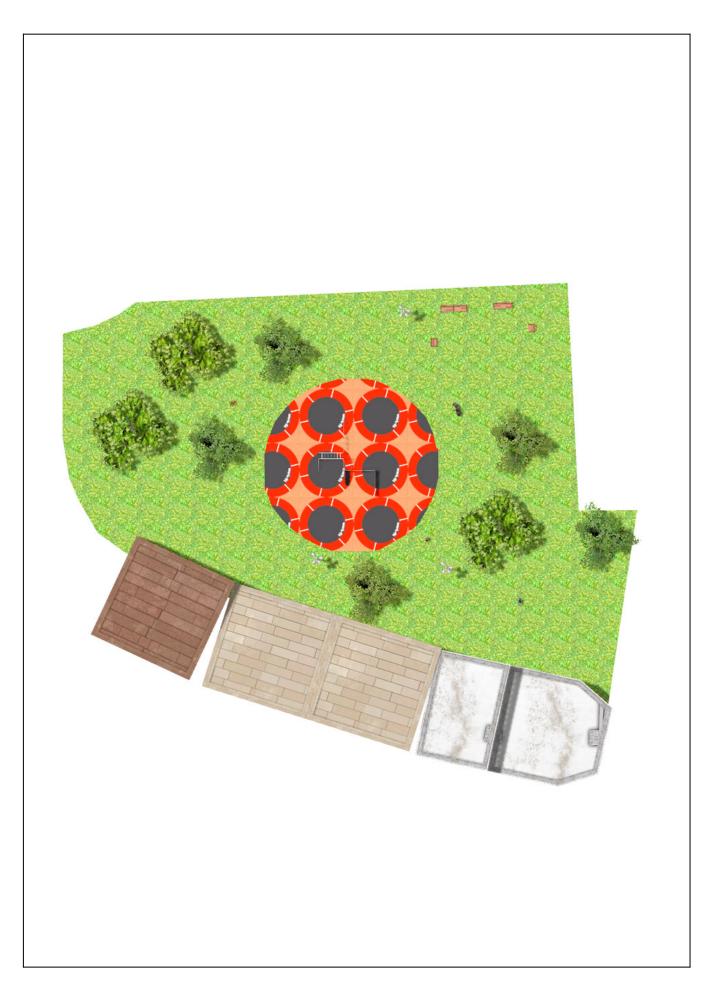

Surface: 255 m<sup>2</sup>

Email: info@benito.com Telephone: +34 93 852 1000

| Product | Description                                                                                                                                                                                                                                                                                                                                                                               |
|---------|-------------------------------------------------------------------------------------------------------------------------------------------------------------------------------------------------------------------------------------------------------------------------------------------------------------------------------------------------------------------------------------------|
| JCIR21H | Workfit Pro XXL<br>BENITO designs and manufactures sports and leisure areas for exercising and enjoying the outdoors.<br>Work-fit PRO is a professional product intended for people who want to do intensive exercise to<br>strengthen their mind and body.<br>Each model includes several elements to do different comprehensive exercises thus developing a good<br>physical condition. |
|         | Data Sheet Certificate                                                                                                                                                                                                                                                                                                                                                                    |