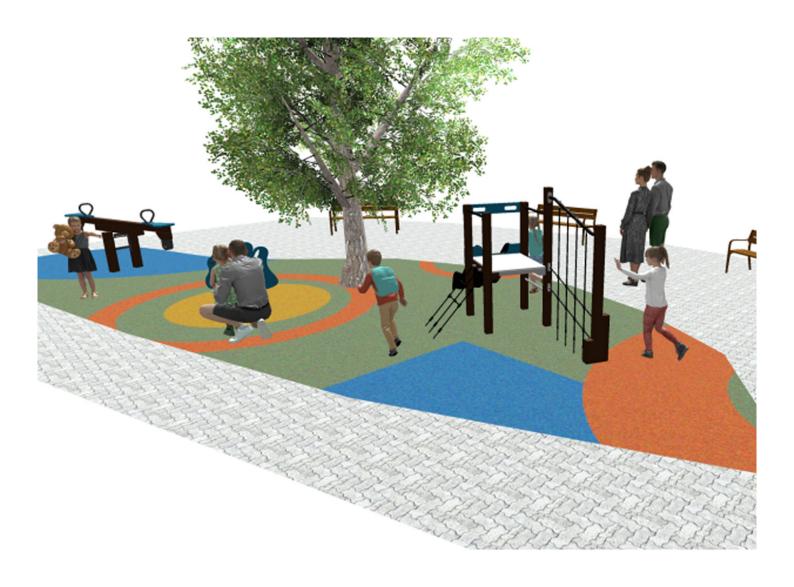

## **PROJECT**

PROJ-112-2023

Surface: 70 m<sup>2</sup>

Email: info@benito.com Telephone: +34 93 852 1000

| Product | Description                                                                                                                                                                                                                                                                                                                                                                                                                                                                                                                                                                                                            |
|---------|------------------------------------------------------------------------------------------------------------------------------------------------------------------------------------------------------------------------------------------------------------------------------------------------------------------------------------------------------------------------------------------------------------------------------------------------------------------------------------------------------------------------------------------------------------------------------------------------------------------------|
| JREB03  | Reb 3 The REB line is designed with ecodesign and open playability criteria in mind. Games made from ReBnew plastic profiles, 100% recycled and recyclable, recovered from the selective collection packaging fraction. Considering that plastic waste takes between 100 and 1,000 years to degrade, this creative reuse promotes circular economy.  Multigame structure composed of a platform with different access for climbing and descending (climbing net and inclined climbing ramp), polyethylene slide and roof.  Data Sheet Certificate Maintenance recommendations for REBNEW                               |
| JREBM02 | Lito The REB line is designed with ecodesign and open playability criteria in mind. Games made from ReBnew plastic profiles, 100% recycled and recyclable, recovered from the selective collection packaging fraction. Considering that plastic waste takes between 100 and 1,000 years to degrade, this creative reuse promotes circular economy.  Simple spring swing: game composed of a spring and an abstract design structure.  Data Sheet Certificate Maintenance recommendations for REBNEW                                                                                                                    |
| JREBM04 | Lar The REB line is designed with ecodesign and open playability criteria in mind. Games made from ReBnew plastic profiles, 100% recycled and recyclable, recovered from the selective collection packaging fraction. Considering that plastic waste takes between 100 and 1,000 years to degrade, this creative reuse promotes circular economy.  Two-seat seesaw composed of stainless steel hardware, handles, and a rotating system.  Data Sheet Certificate Maintenance recommendations for REBNEW                                                                                                                |
| UM301   | Citizen CITIZEN is the first street furniture collection by Eugeni Quitllet, one of Spain's most internationally renowned designers. He has come up with a comfortable, contemporary bench with different finishes and compositions and a matching highly versatile litter bin.  Both products have been created with a distinct identity and a vocation to share the city and its public spaces in harmony with the people who live there. Naturally and with style. Its design has an organic profile resulting from the symbiosis between the delicate beauty of nature and the resistance required by a daily use. |
|         | <u>Data Sheet</u>                                                                                                                                                                                                                                                                                                                                                                                                                                                                                                                                                                                                      |