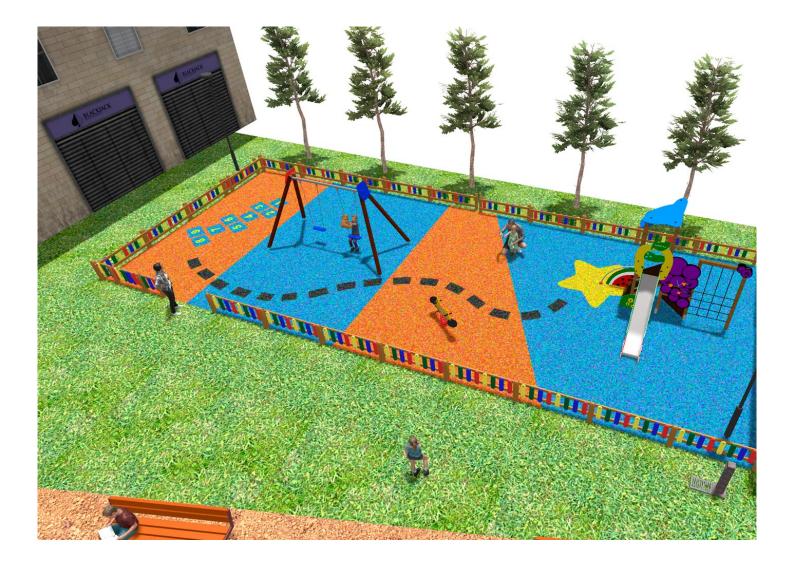

Surface: 180 m<sup>2</sup>

Email: info@benito.com Telephone: +34 93 852 1000

| Product   | Description                                                                                                                                              |
|-----------|----------------------------------------------------------------------------------------------------------------------------------------------------------|
| JEDU03    | Viti<br>The EDUCA collection for those who are beginning to be responsible. Promote healthy eating habits.                                               |
|           | Data Sheet Certificate                                                                                                                                   |
| JL1520000 | MADERA 2 Flat<br>Swings for children made of different materials such as wood and steel. Resistant to abrasion, corrosion<br>and bad weather conditions. |
|           | Data Sheet Certificate Conformity                                                                                                                        |
| JFS14     | Gus<br>Fun and educative spring swing for children. Made of resistant materials according to the EN1176<br>standard.                                     |
|           | Data Sheet Certificate                                                                                                                                   |