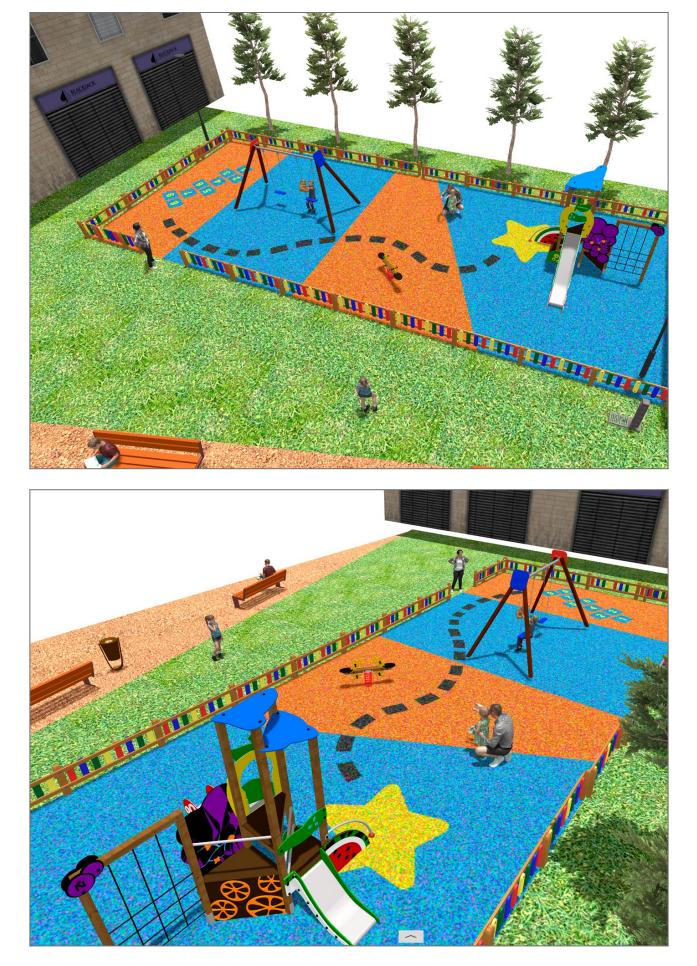

Surface: 180 m<sup>2</sup>

Email: info@benito.com Telephone: +34 93 852 1000

| Product   | Description                                                                                                                                              |
|-----------|----------------------------------------------------------------------------------------------------------------------------------------------------------|
| JEDU03    | Viti<br>The EDUCA collection for those who are beginning to be responsible. Promote healthy eating habits.                                               |
|           | Data Sheet Certificate                                                                                                                                   |
| JL1520000 | MADERA 2 Flat<br>Swings for children made of different materials such as wood and steel. Resistant to abrasion, corrosion<br>and bad weather conditions. |
|           | Data Sheet Certificate Conformity                                                                                                                        |
| JFS14     | Gus<br>Fun and educative spring swing for children. Made of resistant materials according to the EN1176<br>standard.                                     |
|           | Data Sheet Certificate                                                                                                                                   |