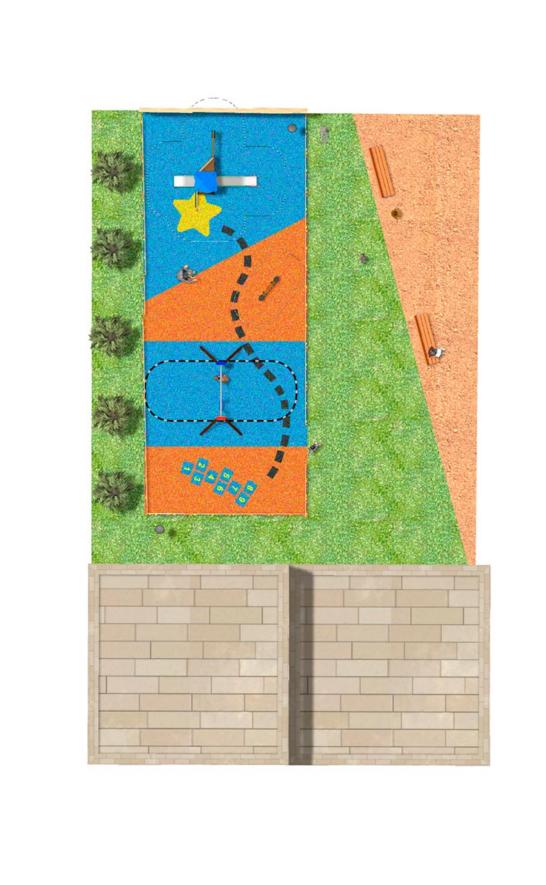

Surface: 180 m<sup>2</sup>

Email: info@benito.com Telephone: +34 93 852 1000

| Product   | Description                                                                                                                                              |
|-----------|----------------------------------------------------------------------------------------------------------------------------------------------------------|
| JEDU03    | Viti<br>The EDUCA collection for those who are beginning to be responsible. Promote healthy eating habits.                                               |
|           | Data Sheet Certificate                                                                                                                                   |
| JL1520000 | MADERA 2 Flat<br>Swings for children made of different materials such as wood and steel. Resistant to abrasion, corrosion<br>and bad weather conditions. |
|           | Data Sheet Certificate Conformity                                                                                                                        |
| JFS14     | Gus<br>Fun and educative spring swing for children. Made of resistant materials according to the EN1176<br>standard.                                     |
|           | Data Sheet Certificate                                                                                                                                   |