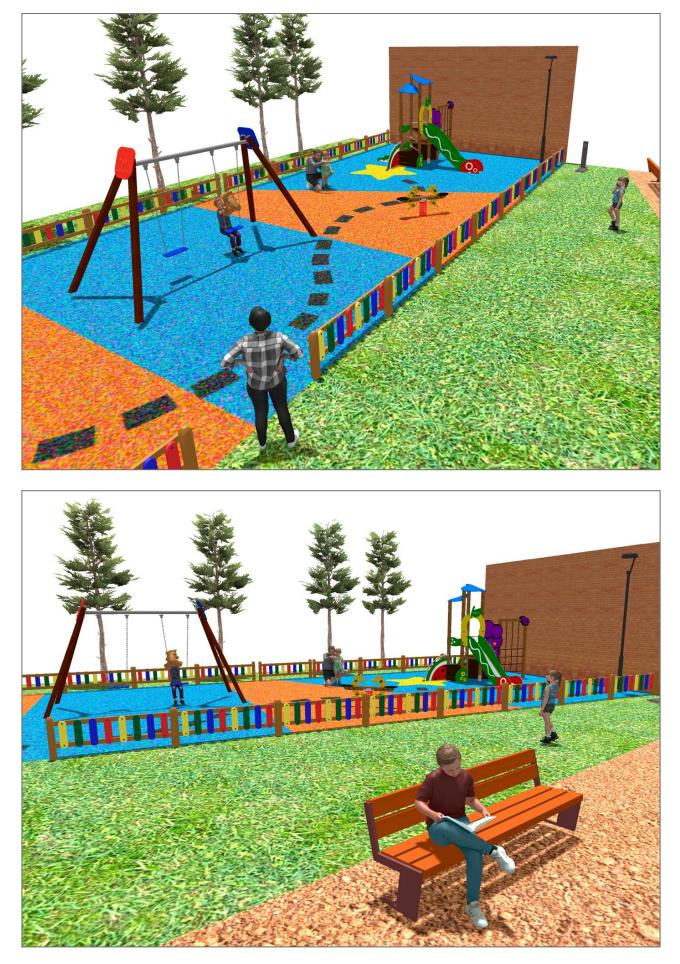

Surface: 180 m<sup>2</sup>

Email: info@benito.com Telephone: +34 93 852 1000

| Product   | Description                                                                                                                                              |
|-----------|----------------------------------------------------------------------------------------------------------------------------------------------------------|
| JEDU03    | Viti<br>The EDUCA collection for those who are beginning to be responsible. Promote healthy eating habits.                                               |
|           | Data Sheet Certificate                                                                                                                                   |
| JL1520000 | MADERA 2 Flat<br>Swings for children made of different materials such as wood and steel. Resistant to abrasion, corrosion<br>and bad weather conditions. |
|           | Data Sheet Certificate Conformity                                                                                                                        |
| JFS14     | Gus<br>Fun and educative spring swing for children. Made of resistant materials according to the EN1176<br>standard.                                     |
|           | Data Sheet Certificate                                                                                                                                   |