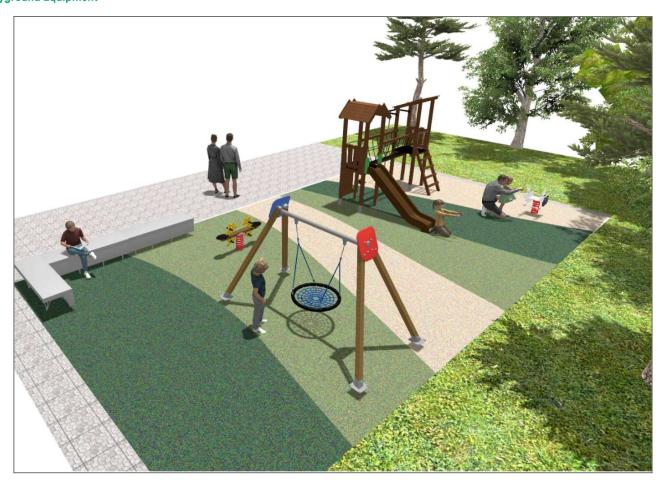

## **BENITO**-Playground Equipment

| Product   | Description                                                                                                                                                                                                     |
|-----------|-----------------------------------------------------------------------------------------------------------------------------------------------------------------------------------------------------------------|
| JFS12     | Vaca Fun and educative spring swing for children. Made of resistant materials according to the EN1176 standard.  Data Sheet Certificate                                                                         |
|           | <u>Data Gricet</u> <u>Gertinicate</u>                                                                                                                                                                           |
| JFS14     | Gus Fun and educative spring swing for children. Made of resistant materials according to the EN1176 standard.                                                                                                  |
|           | Data Sheet Certificate                                                                                                                                                                                          |
| JL1500010 | MADERA 1 Nest Swings for children made of different materials such as wood and steel. Resistant to abrasion, corrosion and bad weather conditions.                                                              |
|           | <u>Data Sheet</u> <u>Certificate</u> <u>Certificate Conformity</u>                                                                                                                                              |
| JLET02    | Leto 2 LETO collection made of sustainable materials: FSC wood, rice husk slides and ECOPlay panels. These structures are integrated into all types of environments, from the most rural to the most urban one. |
|           | Data Sheet Certificate                                                                                                                                                                                          |