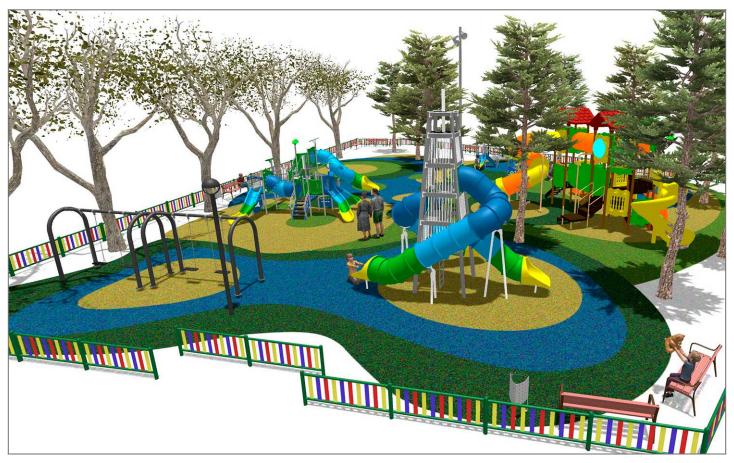

## **BENITO**-Playground Equipment

| a ALU collection maximises playability. Including lots of slides, bridges and dynamic elements, the U line encourages children to play, even those with disabilities. Its bright colours don't go unnoticed and requality of materials guarantee high durability.  12  e ALU collection maximises playability. Including lots of slides, bridges and dynamic elements, the U line encourages children to play, even those with disabilities. Its bright colours don't go unnoticed and requality of materials guarantee high durability.  13  14  15  16  16  26  26  26  27  27  28  28  29  20  20  20  20  20  20  20  20  20                                                                                                                                                                                                                                                                                                                                                                                                                                                                                                                                                                                                                                                                                                                                     |
|----------------------------------------------------------------------------------------------------------------------------------------------------------------------------------------------------------------------------------------------------------------------------------------------------------------------------------------------------------------------------------------------------------------------------------------------------------------------------------------------------------------------------------------------------------------------------------------------------------------------------------------------------------------------------------------------------------------------------------------------------------------------------------------------------------------------------------------------------------------------------------------------------------------------------------------------------------------------------------------------------------------------------------------------------------------------------------------------------------------------------------------------------------------------------------------------------------------------------------------------------------------------------------------------------------------------------------------------------------------------|
| e ALU collection maximises playability. Including lots of slides, bridges and dynamic elements, the U line encourages children to play, even those with disabilities. Its bright colours don't go unnoticed and quality of materials guarantee high durability.  ta Sheet Acreditative Letter Certificate Conformity  16 e ALU collection maximises playability. Including lots of slides, bridges and dynamic elements, the U line encourages children to play, even those with disabilities. Its bright colours don't go unnoticed and quality of materials guarantee high durability.  ta Sheet Certificate Conformity Acreditative Letter  17 e ALU collection maximises playability. Including lots of slides, bridges and dynamic elements, the U line encourages children to play, even those with disabilities. Its bright colours don't go unnoticed and the playability including lots of slides, bridges and dynamic elements, the U line encourages children to play, even those with disabilities. Its bright colours don't go unnoticed and the encourages children to play, even those with disabilities. Its bright colours don't go unnoticed and the encourages children to play, even those with disabilities. Its bright colours don't go unnoticed and the encourages children to play, even those with disabilities.                           |
| e ALU collection maximises playability. Including lots of slides, bridges and dynamic elements, the U line encourages children to play, even those with disabilities. Its bright colours don't go unnoticed and quality of materials guarantee high durability.  ta Sheet Acreditative Letter Certificate Conformity  16 e ALU collection maximises playability. Including lots of slides, bridges and dynamic elements, the U line encourages children to play, even those with disabilities. Its bright colours don't go unnoticed and quality of materials guarantee high durability.  ta Sheet Certificate Conformity Acreditative Letter  17 e ALU collection maximises playability. Including lots of slides, bridges and dynamic elements, the U line encourages children to play, even those with disabilities. Its bright colours don't go unnoticed and the procurages children to play, even those with disabilities. Its bright colours don't go unnoticed and the procurages children to play, even those with disabilities. Its bright colours don't go unnoticed and the procurages children to play, even those with disabilities. Its bright colours don't go unnoticed and the procurages children to play, even those with disabilities. Its bright colours don't go unnoticed and the procurages children to play, even those with disabilities. |
| e ALU collection maximises playability. Including lots of slides, bridges and dynamic elements, the U line encourages children to play, even those with disabilities. Its bright colours don't go unnoticed and quality of materials guarantee high durability.  Ita Sheet Certificate Conformity Acreditative Letter  E ALU collection maximises playability. Including lots of slides, bridges and dynamic elements, the U line encourages children to play, even those with disabilities. Its bright colours don't go unnoticed and                                                                                                                                                                                                                                                                                                                                                                                                                                                                                                                                                                                                                                                                                                                                                                                                                               |
| e ALU collection maximises playability. Including lots of slides, bridges and dynamic elements, the U line encourages children to play, even those with disabilities. Its bright colours don't go unnoticed and equality of materials guarantee high durability.  Ita Sheet Certificate Conformity Acreditative Letter  Ita ALU collection maximises playability. Including lots of slides, bridges and dynamic elements, the U line encourages children to play, even those with disabilities. Its bright colours don't go unnoticed and                                                                                                                                                                                                                                                                                                                                                                                                                                                                                                                                                                                                                                                                                                                                                                                                                            |
| <b>7</b> e ALU collection <b>maximises playability</b> . Including lots of slides, bridges and dynamic elements, the U line encourages children to play, even those with disabilities. Its bright colours don't go unnoticed and                                                                                                                                                                                                                                                                                                                                                                                                                                                                                                                                                                                                                                                                                                                                                                                                                                                                                                                                                                                                                                                                                                                                     |
| e ALU collection <b>maximises playability</b> . Including lots of slides, bridges and dynamic elements, the U line encourages children to play, even those with disabilities. Its bright colours don't go unnoticed and                                                                                                                                                                                                                                                                                                                                                                                                                                                                                                                                                                                                                                                                                                                                                                                                                                                                                                                                                                                                                                                                                                                                              |
|                                                                                                                                                                                                                                                                                                                                                                                                                                                                                                                                                                                                                                                                                                                                                                                                                                                                                                                                                                                                                                                                                                                                                                                                                                                                                                                                                                      |
| ta Sheet Acreditative Letter Certificate Conformity                                                                                                                                                                                                                                                                                                                                                                                                                                                                                                                                                                                                                                                                                                                                                                                                                                                                                                                                                                                                                                                                                                                                                                                                                                                                                                                  |
| ntinuous Rubber ti-slip, non-toxic, ecological RECYCLED AND RECYCLABLE quality rubber. Continuous rubber vements made of high quality materials according to the EN-1177 European security standard.                                                                                                                                                                                                                                                                                                                                                                                                                                                                                                                                                                                                                                                                                                                                                                                                                                                                                                                                                                                                                                                                                                                                                                 |
| ta Sheet                                                                                                                                                                                                                                                                                                                                                                                                                                                                                                                                                                                                                                                                                                                                                                                                                                                                                                                                                                                                                                                                                                                                                                                                                                                                                                                                                             |
| edus XXL  e Modus collection includes large structures at a very competitive price. Made of powder painted etal posts and UV-resistant rotomoulding parts, which hardly deteriorate over time.                                                                                                                                                                                                                                                                                                                                                                                                                                                                                                                                                                                                                                                                                                                                                                                                                                                                                                                                                                                                                                                                                                                                                                       |
| ta Sheet Certificate                                                                                                                                                                                                                                                                                                                                                                                                                                                                                                                                                                                                                                                                                                                                                                                                                                                                                                                                                                                                                                                                                                                                                                                                                                                                                                                                                 |
| der n and educative spring swing for children. Made of resistant materials according to the EN1176 ndard.                                                                                                                                                                                                                                                                                                                                                                                                                                                                                                                                                                                                                                                                                                                                                                                                                                                                                                                                                                                                                                                                                                                                                                                                                                                            |
| ta Sheet Certificate Certificate Conformity                                                                                                                                                                                                                                                                                                                                                                                                                                                                                                                                                                                                                                                                                                                                                                                                                                                                                                                                                                                                                                                                                                                                                                                                                                                                                                                          |
| t                                                                                                                                                                                                                                                                                                                                                                                                                                                                                                                                                                                                                                                                                                                                                                                                                                                                                                                                                                                                                                                                                                                                                                                                                                                                                                                                                                    |