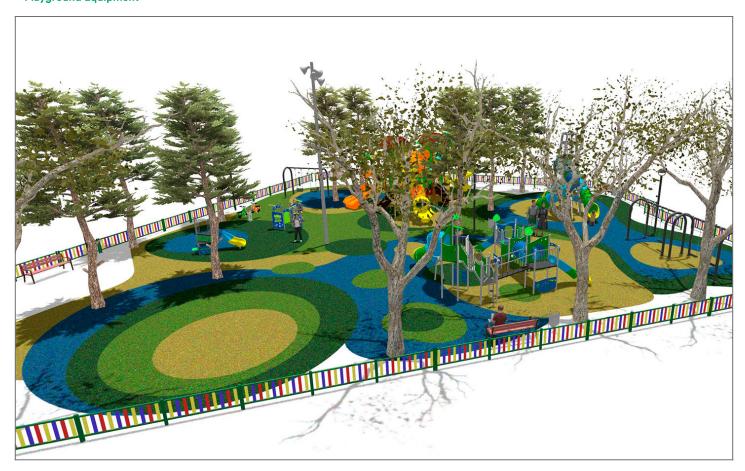

## **BENITO**-Playground Equipment



## **PROJECT**

PROJ-002-2022

Surface: 1000 m<sup>2</sup>

Email: info@benito.com

Telephone: +34 93 852 1000



## **BENITO**-Playground Equipment





## **BENITO**-Playground Equipment



| a ALU collection maximises playability. Including lots of slides, bridges and dynamic elements, the U line encourages children to play, even those with disabilities. Its bright colours don't go unnoticed and requality of materials guarantee high durability.  12  e ALU collection maximises playability. Including lots of slides, bridges and dynamic elements, the U line encourages children to play, even those with disabilities. Its bright colours don't go unnoticed and requality of materials guarantee high durability.  13  14  15  16  16  26  26  26  27  27  28  28  29  20  20  20  20  20  20  20  20  20