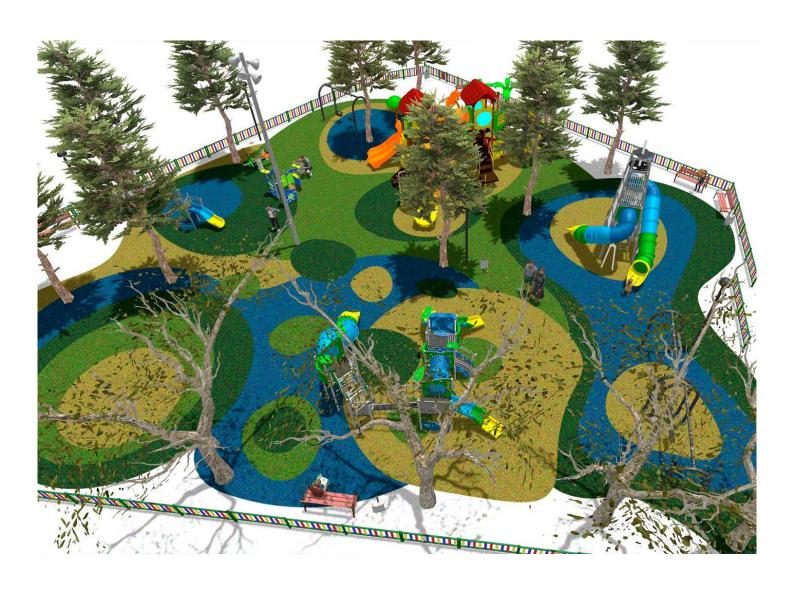

## **BENITO**-Playground Equipment



## **PROJECT**

PROJ-002-2022

Surface: 1000 m<sup>2</sup>

Email: info@benito.com

Telephone: +34 93 852 1000



## **BENITO**-Playground Equipment





## **BENITO**-Playground Equipment



| a ALU collection maximises playability. Including lots of slides, bridges and dynamic elements, the U line encourages children to play, even those with disabilities. Its bright colours don't go unnoticed and requality of materials guarantee high durability.  12  e ALU collection maximises playability. Including lots of slides, bridges and dynamic elements, the U line encourages children to play, even those with disabilities. Its bright colours don't go unnoticed and requality of materials guarantee high durability.  13  14  15  16  16  26  26  26  27  27  28  28  29  20  20  20  20  20  20  20  20