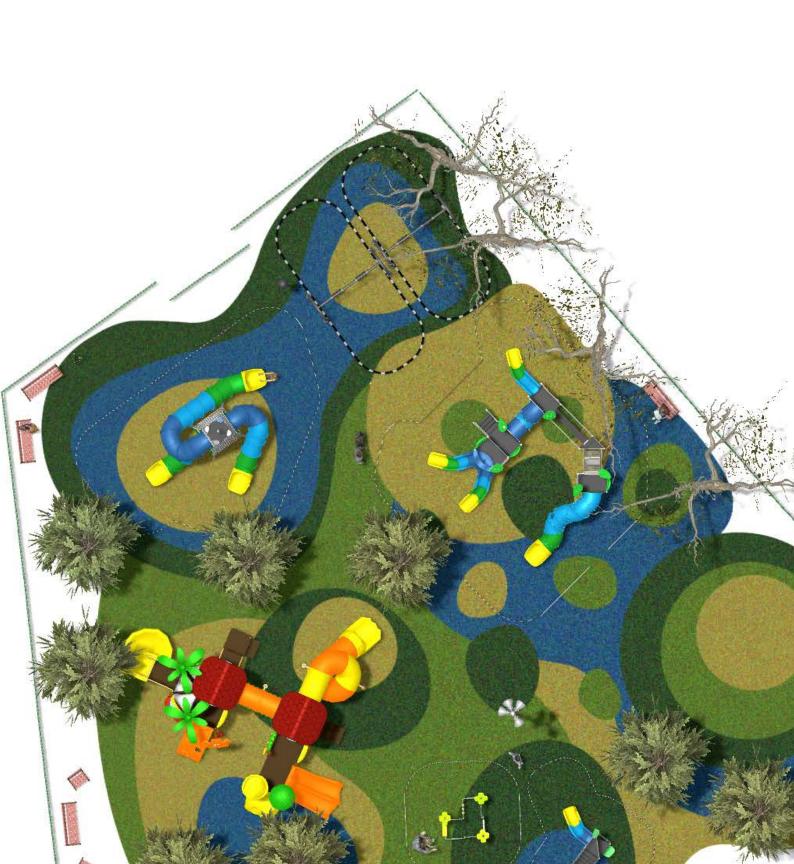

## **BENITO**-Playground Equipment



## **PROJECT**

PROJ-002-2022

Surface: 1000 m<sup>2</sup>

Email: info@benito.com

Telephone: +34 93 852 1000



## **BENITO**-Playground Equipment





## **BENITO**-Playground Equipment



| a ALU collection maximises playability. Including lots of slides, bridges and dynamic elements, the U line encourages children to play, even those with disabilities. Its bright colours don't go unnoticed and requality of materials guarantee high durability.  12  e ALU collection maximises playability. Including lots of slides, bridges and dynamic elements, the U line encourages children to play, even those with disabilities. Its bright colours don't go unnoticed and requality of materials guarantee high durability.  13  14  15  16  16  26  26  26  27  27  28  28  29  20  20  20  20  20  20  20  20  20