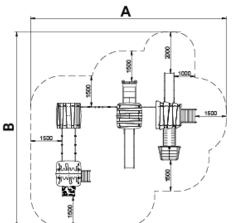

Biggest part (mm): / Heaviest part (kg):

IMPACT ZONE: security area and ground coverings according to the EN1176-1:2017 standard.

Spare parts availability: 10 years.

Ground anchoring screws not included.