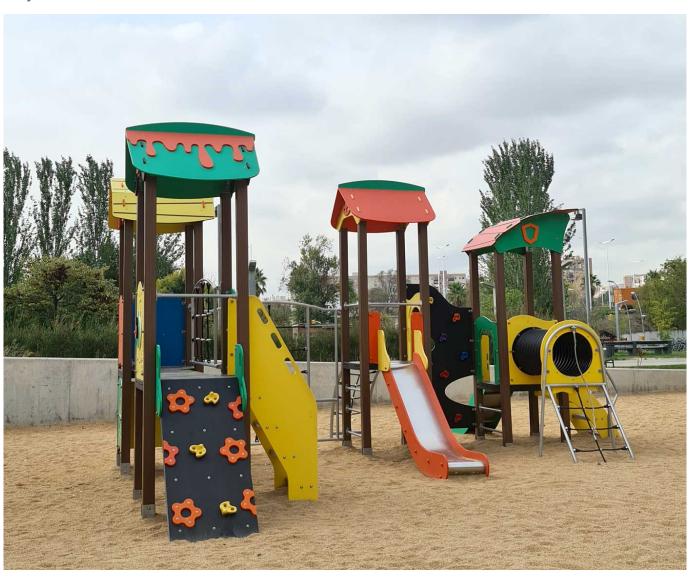

Playground collection made with maintenance-free materials: mixed extrusion post made of aluminum and polymer, one-piece aluminum steps and the anti-slip polymer platforms. The user will find inclusive games in every part of the structure.

### Materials:

**Structure, Mixed extrusion:** 90x90 self-coloured posts with extruded aluminium core. Clamps prefixed in the correct position to facilitate the assembly of the set.

**Panels, HDPE:** high-density polyethylene characterised by its resistance to chemical abrasives. As a polymer, it is unaffected by corrosion. Due to its light elastic nature, it offers high resistance to impact, making it very difficult to break.

Platforms, Plastic: floor made of high-density polyethylene with anti-slip surface and holes for water evacuation.

Fixings: electro galvanised and stainless steel quality 8.8 DIN267, AISI-304.

- None of the materials requires a specific treatment for its disposal.
- If the product is subject to severe use, maintenance should be increased.
- Don't use the product before the installation/maintenance is ready.
- Please check the maintenance instructions.