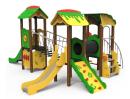

fers high resistance to impact, making it very difficult to break.

Platforms, Plastic: floor made of high-density polyethylene with anti-slip surface and holes for water evacuation.

Fixings: electro galvanised and stainless steel quality 8.8 DIN267, AISI-304.

- None of the materials requires a specific treatment for its disposal.
- If the product is subject to severe use, maintenance should be increased.
- Don't use the product before the installation/maintenance is ready.
- Please check the maintenance instructions.

Biggest part (mm): / Heaviest part (kg):

IMPACT ZONE: security area and ground coverings according to the EN1176-1:2017 standard.

Spare parts availability: 10 years.

Ground anchoring screws not included.

### Playful features:

















## **Alternatives:**







JPIN03



JPIN02



# The constant improvement and evolution of our products may result in some modifications of the technical specifications and characteristics of the products without prior notice.

# Projects: