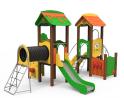

resistance to impact, making it very difficult to break.

Platforms, Plastic: floor made of high-density polyethylene with anti-slip surface and holes for water evacuation.

Fixings: electro galvanised and stainless steel quality 8.8 DIN267, AISI-304.

- None of the materials requires a specific treatment for its disposal.
- If the product is subject to severe use, maintenance should be increased.
- Don't use the product before the installation/maintenance is ready.
- Please check the maintenance instructions.

Biggest part (mm): / Heaviest part (kg):

IMPACT ZONE: security area and ground coverings according to the EN1176-1:2017 standard.

Spare parts availability: 10 years.

Ground anchoring screws not included.

### Playful features:

















## **Alternatives:**







JPIN03



JPIN02



# The constant improvement and evolution of our products may result in some modifications of the technical specifications and characteristics of the products without prior notice.

# Projects: