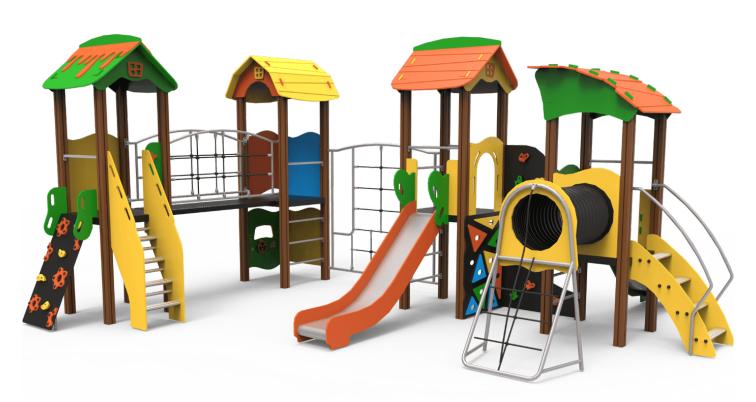

Playground collection made with maintenance-free materials: mixed extrusion post made of aluminum and polymer, one-piece aluminum steps and the anti-slip polymer platforms. The user will find inclusive games in every part of the structure.

### Playful features: