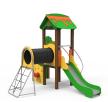

Playground collection made with maintenance-free materials: mixed extrusion post made of aluminum and polymer, one-piece aluminum steps and the anti-slip polymer platforms. The user will find inclusive games in every part of the structure.

### Materials:

**Structure, Mixed extrusion:** 90x90 self-coloured posts with extruded aluminium core. Clamps prefixed in the correct position to facilitate the assembly of the set.

**Panels, HDPE:** high-density polyethylene characterised by its resistance to chemical abrasives. As a polymer, it is unaffected by corrosion. Due to its light elastic nature, it offers high resistance to impact, making it very difficult to break.

Platforms, Plastic: floor made of high-density polyethylene with anti-slip surface and holes for water evacuation.

Fixings: electro galvanised and stainless steel quality 8.8 DIN267, AISI-304.

- None of the materials requires a specific treatment for its disposal.
- If the product is subject to severe use, maintenance should be increased.
- Don't use the product before the installation/maintenance is ready.
- Please check the maintenance instructions.