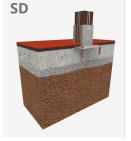

Biggest part (mm): / Heaviest part (kg):

IMPACT ZONE: security area and ground coverings according to the EN1176-1:2017 standard.

Spare parts availability: 10 years.

Ground anchoring screws not included.