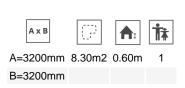

Biggest part (mm): 900x180x180 / Heaviest part (kg): 16

IMPACT ZONE: security area and ground coverings according to the EN1176-1:2017 standard.

Spare parts availability: 10 years.

Ground anchoring screws not included.