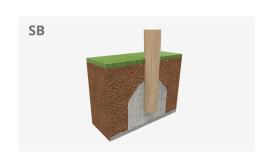

Biggest part (mm): 900x180x180 / Heaviest part (kg): 16

IMPACT ZONE: security area and ground coverings according to the EN1176-1:2017 standard.

Spare parts availability: 10 years.

Ground anchoring screws not included.