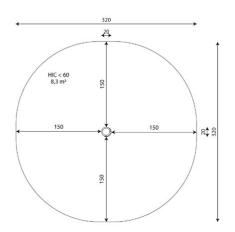

Biggest part (mm): 900x180x180 / Heaviest part (kg): 16

IMPACT ZONE: security area and ground coverings according to the EN1176-1:2017 standard.

Spare parts availability: 10 years.

Ground anchoring screws not included.