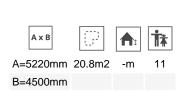

Biggest part (mm): 2400x180x180 / Heaviest part (kg): 56

IMPACT ZONE: security area and ground coverings according to the EN1176-1:2017 standard.

Spare parts availability: 10 years.

Ground anchoring screws not included.