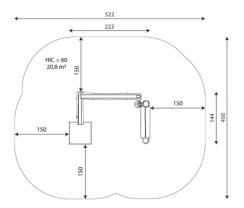

Biggest part (mm): 2400x180x180 / Heaviest part (kg): 56

IMPACT ZONE: security area and ground coverings according to the EN1176-1:2017 standard.

Spare parts availability: 10 years.

Ground anchoring screws not included.