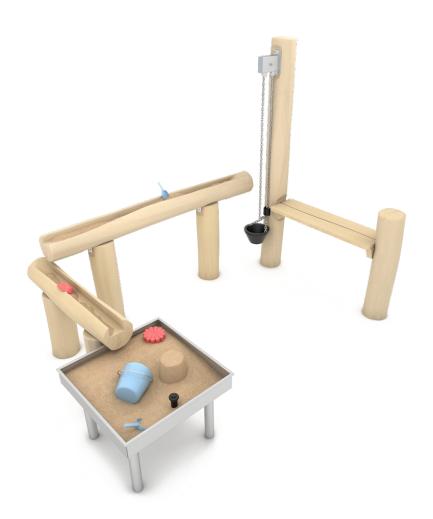

The ROY collection is the perfect solution for those who think that pedagogy goes beyond play, who want their children to learn the importance of nature and that imperfection is often related to authenticity, but also who **wish to add an artisanal touch to their projects**.

## Materials:

**Posts, Robinia wood:** round posts made of Robinia wood. Robinia is characterised by its resistance and durability. Its trunks are formed entirely by heartwood, the hardest part of the trees. It is a living material, it is therefore possible that small cracks appear. However, they do not affect the durability that can reach 20 years.

## Playful features: