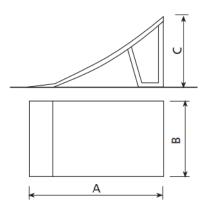

> Ref. Jump Ramp 35 1001-K 1100 1250 350 Jump Ramp 60 1002-K 1500 1250 600 Jump Ramp 99 1003-K 2200 1250 990

Maintenance guide | Project sheet | CAD | Catalogue | Mounting instructions | HD image