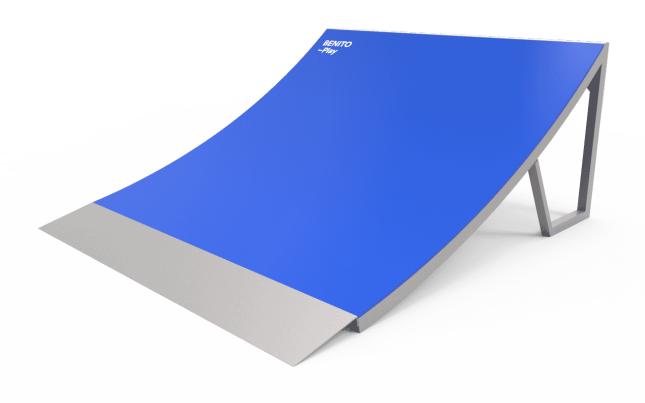

# **Jump Ramp 60**

The Skates elements are of modular construction that allows with the minimum effort the ability to modify the situation of the modules according to the criteria of each group of skaters. with minimum maintenance and 100% resistant to UVA rays, ice and impacts. Great adherence to the ground. The surface is not heated. Based on modular construction.

# Materials:

**Structure**, **Metal:** Light structure, square hot deep galvanized steel profile with adjustable supports for ground installation. S235J quality steel. Self-locking bolts.

**Surface, Poliéster:** 9mm thick special handmade laminated fiberglass. High density. 100% suitable for outdoor use. Composed of two layers of Gelocaot and Topcoat. Color mate blue RAL 5002.