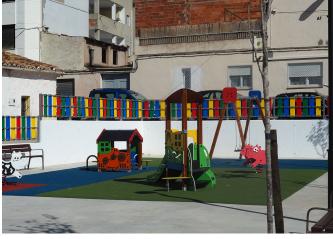

## Almenara (Spain)

The City Council of Almenara has created a new project of a playground area alongside BENITO in order to maximise the enjoyment and security of children.

**Almenara** is a city of the province of Castellón in the Valencian Community. It is located between the coast and the Sierra d'Espadan, on an enormous extension of agricultural land.

The City Council of Almenara decided to build a new playground area in order to maximise enjoyment while ensuring children's safety. The city took advantage of the implementation of the project to renew the whole area by installing maintenance-free Citizen Eco benches, 100% made of recycled and recyclable plastic, as well as Essentials light points with Deco Lira luminaires whose optimised optical design ensures a perfect glare control and an adequate cut-off for pedestrians.