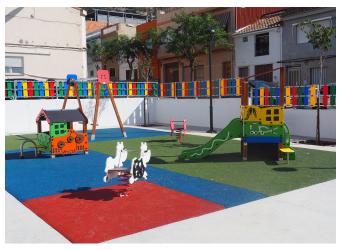

## Almenara (Spain)

The City Council of Almenara has created a new project of a playground area alongside BENITO in order to maximise the enjoyment and security of children.

**Almenara** is a city of the province of Castellón in the Valencian Community. It is located between the coast and the Sierra d'Espadan, on an enormous extension of agricultural land.

The City Council of Almenara decided to build a new playground area in order to maximise enjoyment while ensuring children's safety. The city took advantage of the implementation of the project to renew the whole area by installing maintenance-free Citizen Eco benches, 100% made of recycled and recyclable plastic, as well as Essentials light points with Deco Lira luminaires whose optimised optical design ensures a perfect glare control and an adequate cut-off for pedestrians.