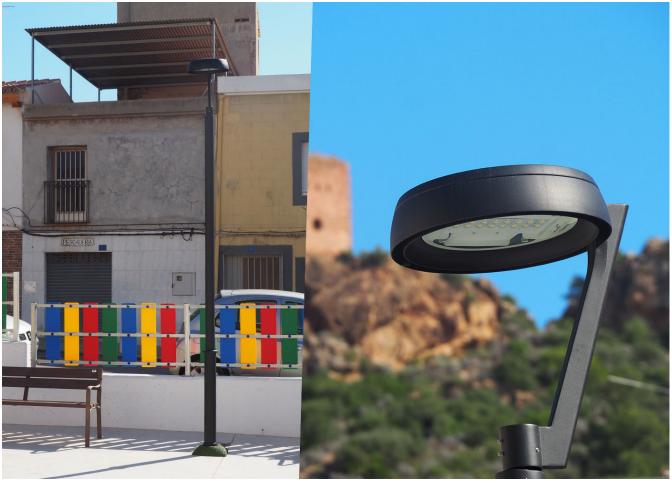

The City Council of Almenara decided to build a new playground area in order to maximise enjoyment while ensuring children's safety. The city took advantage of the implementation of the project to renew the whole area by installing maintenance-free Citizen Eco benches, 100% made of recycled and recyclable plastic, as well as Essentials light points with Deco Lira luminaires whose optimised optical design ensures a perfect glare control and an adequate cut-off for pedestrians.