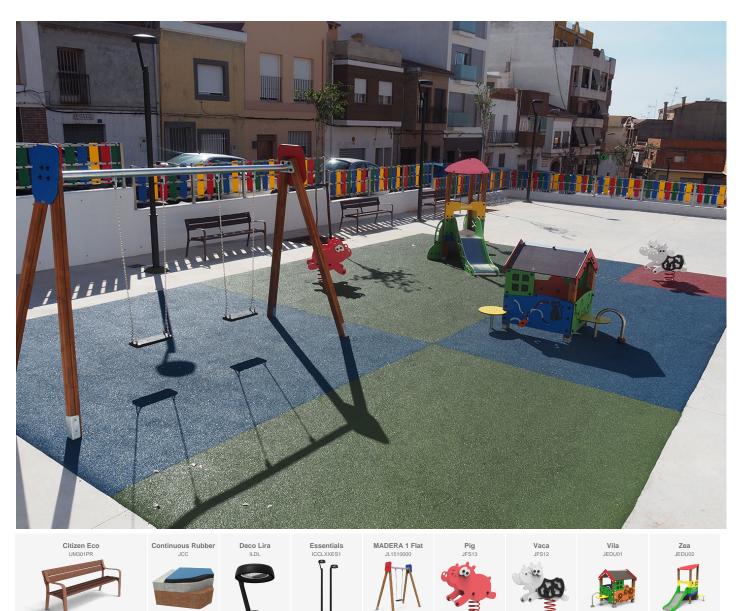

## Almenara (Spain)

The City Council of Almenara has created a new project of a playground area alongside BENITO in order to maximise the enjoyment and security of children.

**Almenara** is a city of the province of Castellón in the Valencian Community. It is located between the coast and the Sierra d'Espadan, on an enormous extension of agricultural land.

The City Council of Almenara decided to build a new playground area in order to maximise enjoyment while ensuring children's safety. The city took advantage of the implementation of the project to renew the whole area by installing maintenance-free Citizen Eco benches, 100% made of recycled and recyclable plastic, as well as Essentials light points with Deco Lira luminaires whose optimised optical design ensures a perfect glare control and an adequate cut-off for pedestrians.