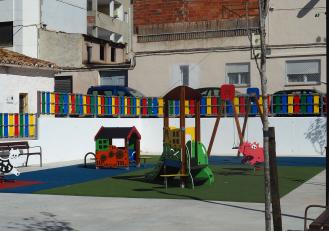

## Almenara (Spain)

The City Council of Almenara has created a new project of a playground area alongside BENITO in order to maximise the enjoyment and security of children.

**Almenara** is a city of the province of Castellón in the Valencian Community. It is located between the coast and the Sierra d'Espadan, on an enormous extension of agricultural land.

The City Council of Almenara decided to build a new playground area in order to maximise enjoyment while ensuring children's safety. The city took advantage of the implementation of the project to renew the whole area by installing maintenance-free Citizen Eco benches, 100% made of recycled and recyclable plastic, as well as Essentials light points with Deco Lira luminaires whose optimised optical design ensures a perfect glare control and an adequate cut-off for pedestrians.