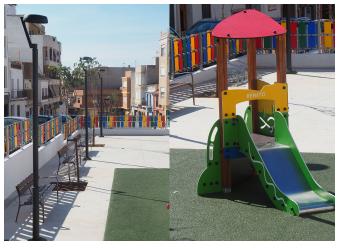

## Almenara (Spain)

The City Council of Almenara has created a new project of a playground area alongside BENITO in order to maximise the enjoyment and security of children.

**Almenara** is a city of the province of Castellón in the Valencian Community. It is located between the coast and the Sierra d'Espadan, on an enormous extension of agricultural land.

The City Council of Almenara decided to build a new playground area in order to maximise enjoyment while ensuring children's safety. The city took advantage of the implementation of the project to renew the whole area by installing maintenance-free Citizen Eco benches, 100% made of recycled and recyclable plastic, as well as Essentials light points with Deco Lira luminaires whose optimised optical design ensures a perfect glare control and an adequate cut-off for pedestrians.