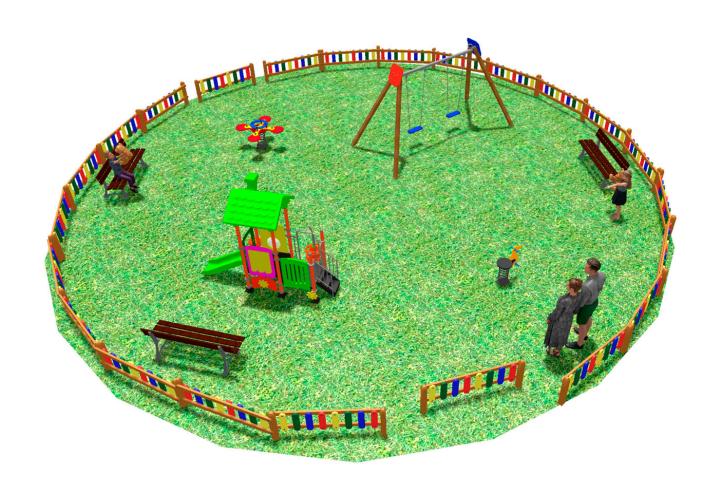

## **PROJECT**

PROJ-012-2018

Surface: 100 m<sup>2</sup>

Email: info@benito.com Telephone: +34 93 852 1000











| Product   | Description                                                                                                                                                                                                             |
|-----------|-------------------------------------------------------------------------------------------------------------------------------------------------------------------------------------------------------------------------|
| JL1520000 | MADERA 2 Flat Swings for children made of different materials such as wood and steel. Resistant to abrasion, corrosion and bad weather conditions.  Data Sheet Certificate Certificate Conformity