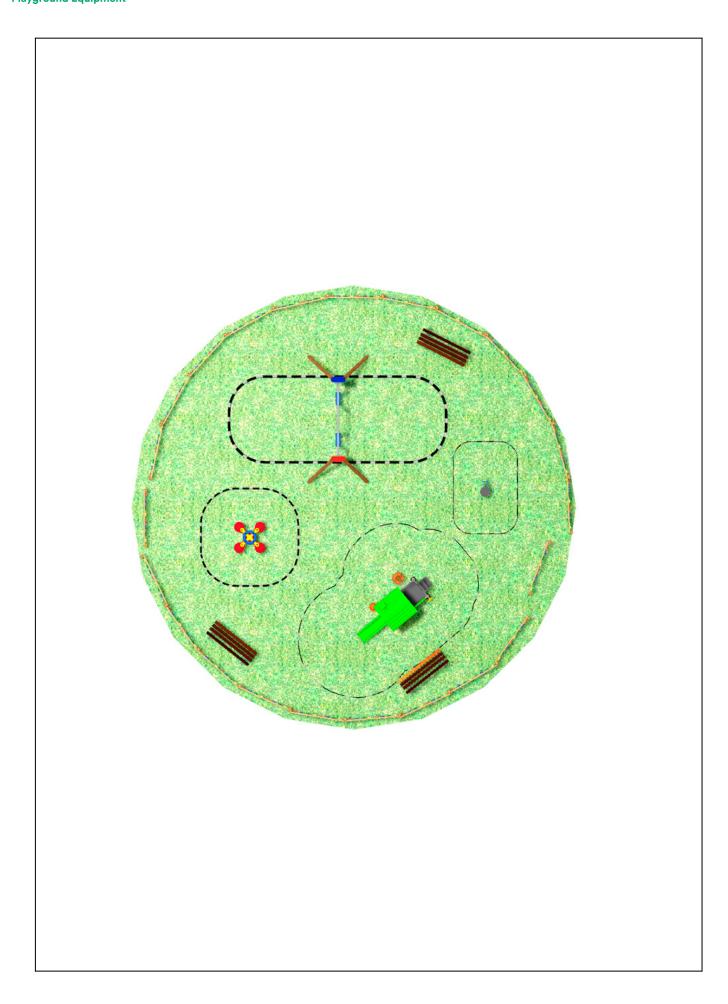

## **PROJECT**

PROJ-012-2018

Surface: 100 m<sup>2</sup>

Email: info@benito.com Telephone: +34 93 852 1000











| Product   | Description                                                                                                                                                                                                             |
|-----------|-------------------------------------------------------------------------------------------------------------------------------------------------------------------------------------------------------------------------|
| JL1520000 | MADERA 2 Flat Swings for children made of different materials such as wood and steel. Resistant to abrasion, corrosion and bad weather conditions.  Data Sheet Certificate Certificate Conformity                       |
| JFS06     | Flop Fun and educative spring swing for children. Made of resistant materials ac