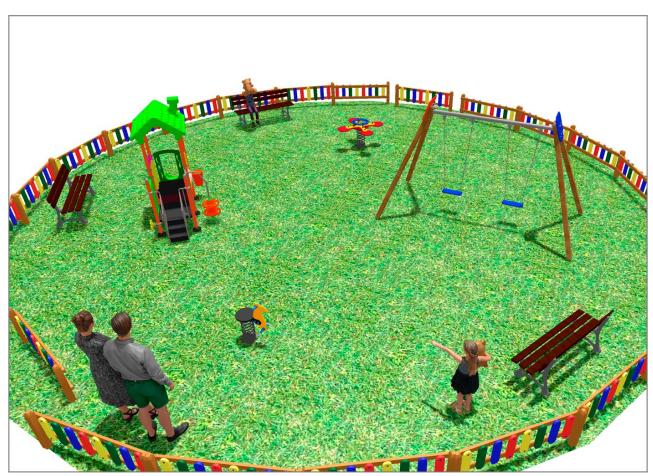

## **PROJECT**

PROJ-012-2018

Surface: 100 m<sup>2</sup>

Email: info@benito.com Telephone: +34 93 852 1000











| Product   | Description                                                                                                                                                                                                             |
|-----------|-------------------------------------------------------------------------------------------------------------------------------------------------------------------------------------------------------------------------|
| JL1520000 | MADERA 2 Flat Swings for children made of different materials such as wood and steel. Resistant to abrasion, corrosion and bad weather conditions.  Data Sheet Certificate Certificate Conformity                       |
| JFS06     | Flop Fun and educative spring swing for children. Made of resistant materials accord