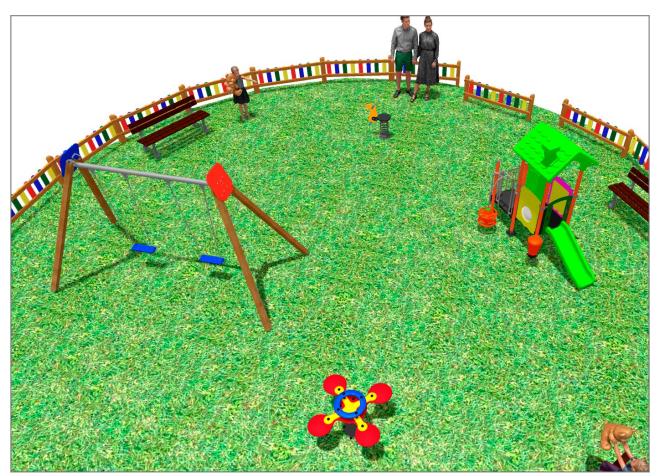

## **PROJECT**

PROJ-012-2018

Surface: 100 m<sup>2</sup>

Email: info@benito.com Telephone: +34 93 852 1000

| Product   | Description                                                                                                                                                                                                             |
|-----------|-------------------------------------------------------------------------------------------------------------------------------------------------------------------------------------------------------------------------|
| JL1520000 | MADERA 2 Flat Swings for children made of different materials such as wood and steel. Resistant to abrasion, corrosion and bad weather conditions.  Data Sheet Certificate Certificate Conformity                       |
| JFS06     | Flop Fun and educative spring swing for children. Made of resistant materials according to the EN1176 standard.                                                                                                         |
| A DOCCON  | Data Sheet Certificate Conformity                                                                                                                                                                                       |
| JFS106    | Miki Fun and educative spring swing for children. Made of resistant materials according to the EN1176 standard.  Data Sheet Certificate Certificate Conformity                                                          |
| JCF18     | Modus S The Modus collection includes large structures at a very competitive price. Made of powder painted metal posts and UV-resistant rotomoulding parts, which hardly deteriorate over time.  Data Sheet Certificate |