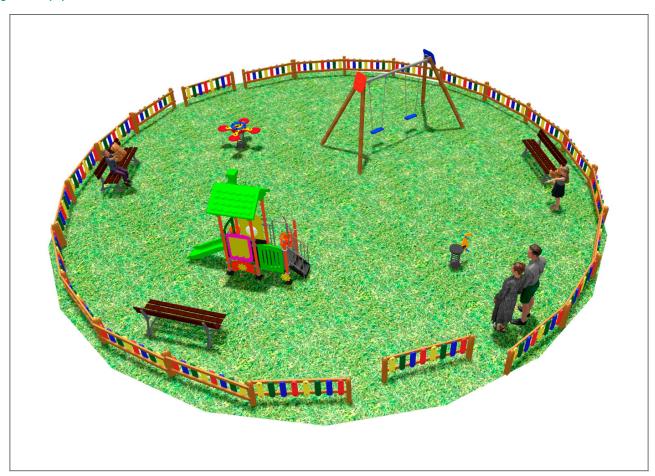

## **PROJECT**

PROJ-012-2018

Surface: 100 m<sup>2</sup>

Email: info@benito.com Telephone: +34 93 852 1000











| Product   | Description                                                                                                                                                                                                             |
|-----------|-------------------------------------------------------------------------------------------------------------------------------------------------------------------------------------------------------------------------|
| JL1520000 | MADERA 2 Flat Swings for children made of different materials such as wood and steel. Resistant to abrasion, corrosion and bad weather conditions.  Data Sheet Certificate Certificate Conformity                       |
| JFS06     | Flop Fun and educative spring swing for children. Made of resistant materials acco