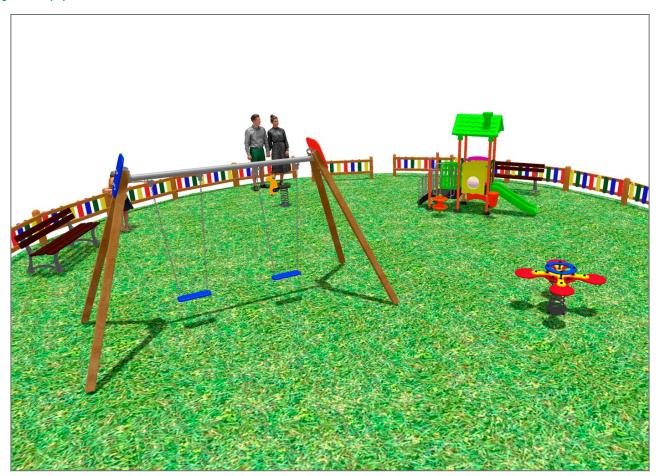

## **PROJECT**

PROJ-012-2018

Surface: 100 m<sup>2</sup>

Email: info@benito.com Telephone: +34 93 852 1000

| Product   | Description                                                                                                                                                                                                             |
|-----------|-------------------------------------------------------------------------------------------------------------------------------------------------------------------------------------------------------------------------|
| JL1520000 | MADERA 2 Flat Swings for children made of different materials such as wood and steel. Resistant to abrasion, corrosion and bad weather conditions.  Data Sheet Certificate Certificate Conformity                       |
| JFS06     | Flop Fun and educative spring swing for children. Made of resistant materials according to the EN1176 standard.                                                                                                         |
| A DOCCON  | Data Sheet Certificate Conformity                                                                                                                                                                                       |
| JFS106    | Miki Fun and educative spring swing for children. Made of resistant materials according to the EN1176 standard.  Data Sheet Certificate Certificate Conformity                                                          |
| JCF18     | Modus S The Modus collection includes large structures at a very competitive price. Made of powder painted metal posts and UV-resistant rotomoulding parts, which hardly deteriorate over time.  Data Sheet Certificate |