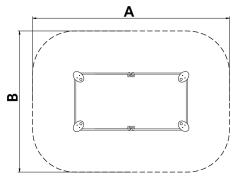

Biggest part (mm): 2000x150x45 / Heaviest part (kg): 4,2

IMPACT ZONE: security area and ground coverings according to the EN1176-1:2017 standard.

Spare parts availability: 10 years.

Ground anchoring screws not included.