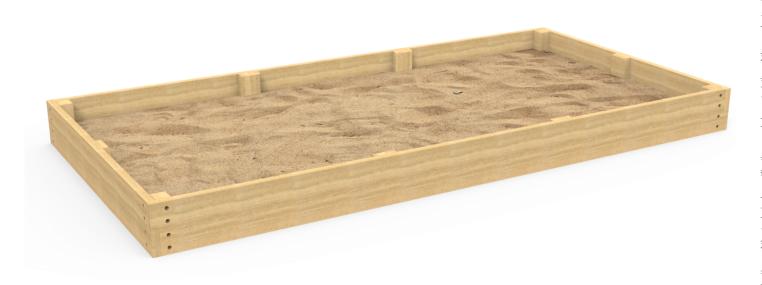

## Kami 2x4

JAR24

**Structure, Laminated wood:** scandinavian laminated pine wood treated in autoclave Class IV. Finished with two layers of Lasur paint. In case of being subjected to bad weather conditions, laminated pine wood can present some tiny cracks on the surface that do not reduce its durability at all. As regards resin and knots, please note that these are part of its natural appearance.