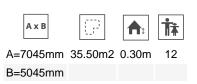

Biggest part (mm): 2000x150x45 / Heaviest part (kg): 4,2

IMPACT ZONE: security area and ground coverings according to the EN1176-1:2017 standard.

Spare parts availability: 10 years.

Ground anchoring screws not included.