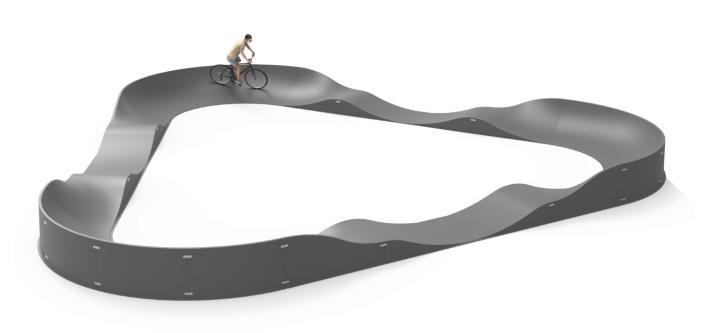

# Pump Track 45mL

JPT070

Pump Track is a recreational circuit for practicing sports with a bicycle, skateboards, skates or scooters.

- For children, young people and adults.

Infinite combinations.

For interior or exterior.

Easy assembly.

Zero maintenance.

Easy and sanitizable cleaning.

Regulations: PPP 61005A:2021

A=18800mm 240m2

B=17600mm

Project sheet | CAD | HD image