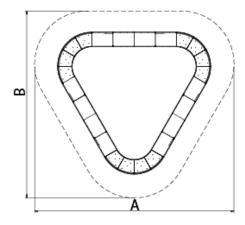

Easy assembly.

Zero maintenance.

Easy and sanitizable cleaning.

Regulations: PPP 61005A:2021

A=18800mm 240m2

B=17600mm

Project sheet | CAD | HD image