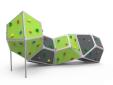

# Roko 6

JROK06

Bouldering is a form of climbing that consists of climbing small walls, without the need for protective materials such as ropes or harnesses. With the ROKO modular elements we managed to turn this sport into a game and bring it to urban spaces. This line, characterised by its giant geometric shapes, is produced with high-quality materials that provide socialisation and climbing spaces for older children and teenagers. A game option with different levels of height to find different challenges depending on one's skills.

B=5850mm

A=9090mm 40.60m2 2.67m

Maintenance guide | Project sheet | CAD | Certificate | Catalogue | HD image