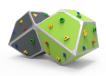

# Roko 6

JROK06

Bouldering is a form of climbing that consists of climbing small walls, without the need for protective materials such as ropes or harnesses. With the ROKO modular elements we managed to turn this sport into a game and bring it to urban spaces. This line, characterised by its giant geometric shapes, is produced with high-quality materials that provide socialisation and climbing spaces for older children and teenagers. A game option with different levels of height to find different challenges depending on one's skills.

#### Materials:

Structure, Metal: structural profiles made of AISI 304 stainless steel.

**Panels, MDF:** compact panel made of wood fibres, covered with a decorative paper impregnated with melamine resins. Eco-friendly, 100% recyclable material and wood from sustainably managed forests (PEFC, FSC certificate). Resistant and high resistance to moisture.

Holds, Polyresin: high-quality polyresin with metallic washer inside.

Fixings: electro galvanised and stainless steel quality 8.8 DIN267, AISI-304.

- None of the materials requires a specific treatment for its disposal.
- If the product is subject to severe use, maintenance should be increased.
- Don't use the product before the installation/maintenance is ready.
- Please check the maintenance instructions.