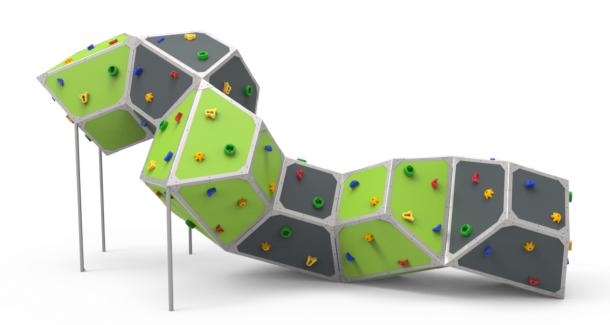

# Roko 6

JROK06

Bouldering is a form of climbing that consists of climbing small walls, without the need for protective materials such as ropes or harnesses. With the ROKO modular elements we managed to turn this sport into a game and bring it to urban spaces. This line, characterised by its giant geometric shapes, is produced with high-quality materials that provide socialisation and climbing spaces for older children and teenagers. A game option with different levels of height to find different challenges depending on one's skills.

B=5850mm

A=9090mm 40.60m2 2.67m

Maintenance guide | Project sheet | CAD | Certificate | Catalogue | HD image