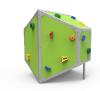

# Roko 6

JROK06

Bouldering is a form of climbing that consists of climbing small walls, without the need for protective materials such as ropes or harnesses. With the ROKO modular elements we managed to turn this sport into a game and bring it to urban spaces. This line, characterised by its giant geometric shapes, is produced with high-quality materials that provide socialisation and climbing spaces for older children and teenagers. A game option with different levels of height to find different challenges depending on one's skills.

#### Materials:

Structure, Metal: structural profiles made of AISI 304 stainless steel.

**Panels, MDF:** compact panel made of wood fibres, covered with a decorative paper impregnated with melamine resins. Eco-friendly, 100% recyclable material and wood from sustainably managed forests (PEFC, FSC certificate). Resistant and high resistance to moisture.

Holds, Polyresin: high-quality polyresin with metallic washer inside.

Fixings: electro galvanised and stainless steel quality 8.8 DIN267, AISI-304.

- None of the materials requires a specific treatment for its disposal.
- If the product is subject to severe use, maintenance should be increased.
- Don't use the product before the installation/maintenance is ready.
- Please check the maintenance instructions.