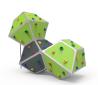

# Roko 6

JROK06

Bouldering is a form of climbing that consists of climbing small walls, without the need for protective materials such as ropes or harnesses. With the ROKO modular elements we managed to turn this sport into a game and bring it to urban spaces. This line, characterised by its giant geometric shapes, is produced with high-quality materials that provide socialisation and climbing spaces for older children and teenagers. A game option with different levels of height to find different challenges depending on one's skills.

B=5850mm

A=9090mm 40.60m2 2.67m

Maintenance guide | Project sheet | CAD | Certificate | Catalogue | HD image