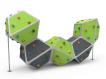

# Roko 6

JROK06

Bouldering is a form of climbing that consists of climbing small walls, without the need for protective materials such as ropes or harnesses. With the ROKO modular elements we managed to turn this sport into a game and bring it to urban spaces. This line, characterised by its giant geometric shapes, is produced with high-quality materials that provide socialisation and climbing spaces for older children and teenagers. A game option with different levels of height to find different challenges depending on one's skills.

B=5850mm

A=9090mm 40.60m2 2.67m

Maintenance guide | Project sheet | CAD | Certificate | Catalogue | HD image