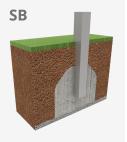

Biggest part (mm): / Heaviest part (kg):

IMPACT ZONE: security area and ground coverings according to the EN1176-1:2017 standard.

Spare parts availability: 10 years.

Ground anchoring screws not included.