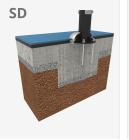

Biggest part (mm): 2670x500x3300 / Heaviest part (kg): 45

IMPACT ZONE: security area and ground coverings according to the EN1176-1:2017 standard.

Spare parts availability: 10 years.

Ground anchoring screws not included.