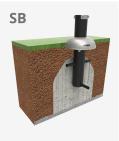

Biggest part (mm): 2670x500x3300 / Heaviest part (kg): 45

IMPACT ZONE: security area and ground coverings according to the EN1176-1:2017 standard.

Spare parts availability: 10 years.

Ground anchoring screws not included.