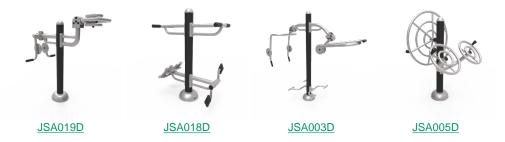

eners and pigments, free of lead and with high resistance to bad weather conditions. Colour combination: matte black and metallic grey RAL 9006.

Fixings: AISI 304 stainless steel screws.

Handles: thermoplastic rubber.

Seats / Covers: 6-10mm thick rotomoulded HDPE.

Pedals / Plugs: PP

- None of the materials requires a specific treatment for its disposal.
- If the product is subject to severe use, maintenance should be increased.
- Don't use the product before the installation/maintenance is ready.
- Please check the maintenance instructions.

Biggest part (mm): 2670x500x3300 / Heaviest part (kg): 45

IMPACT ZONE: security area and ground coverings according to the EN1176-1:2017 standard.

Spare parts availability: 10 years.

Ground anchoring screws not included.

## **Alternatives:**