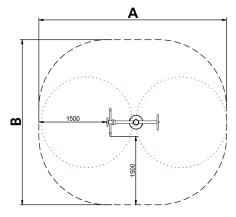

Biggest part (mm): 2670x500x3300 / Heaviest part (kg): 45

IMPACT ZONE: security area and ground coverings according to the EN1176-1:2017 standard.

Spare parts availability: 10 years.

Ground anchoring screws not included.