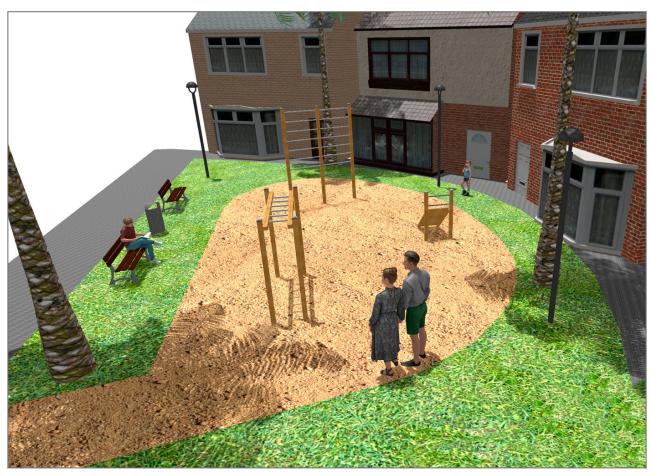

## **BENITO**-Playground Equipment

## **PROJECT**

PROJ-046-2018

Surface: 113 m<sup>2</sup>

Email: info@benito.com Telephone: +34 93 852 1000

| Product | Description                                                                                                                                                                                                                                                                                                                                                                      |
|---------|----------------------------------------------------------------------------------------------------------------------------------------------------------------------------------------------------------------------------------------------------------------------------------------------------------------------------------------------------------------------------------|
| JCIR02  | Abdominal The Work-fit range is complete and all elements can be perfectly combined to create a customised circuit. Work-fit allows you to combine walking or running with different exercises to maintain an active, healthy lifestyle. Work-fit is manufactured entirely from wood; it is therefore recommended to install it in natural environments.  Data Sheet Certificate |
| JCIR03  | Wall Bars The Work-fit range is complete and all elements can be perfectly combined to create a customised circuit. Work-fit allows you to combine walking or running with different exercises to maintain an active, healthy lifestyle. Work-fit is manufactured entirely from wood; it is therefore recommended to install it in natural environments.  Data Sheet Certificate |
| JCIR17  | Clinging The Work-fit range is complete and all elements can be perfectly combined to create a customised circuit. Work-fit allows you to combine walking or running with different exercises to maintain an active, healthy lifestyle. Work-fit is manufactured entirely from wood; it is therefore recommended to install it in natural environments.  Data Sheet Certificate  |