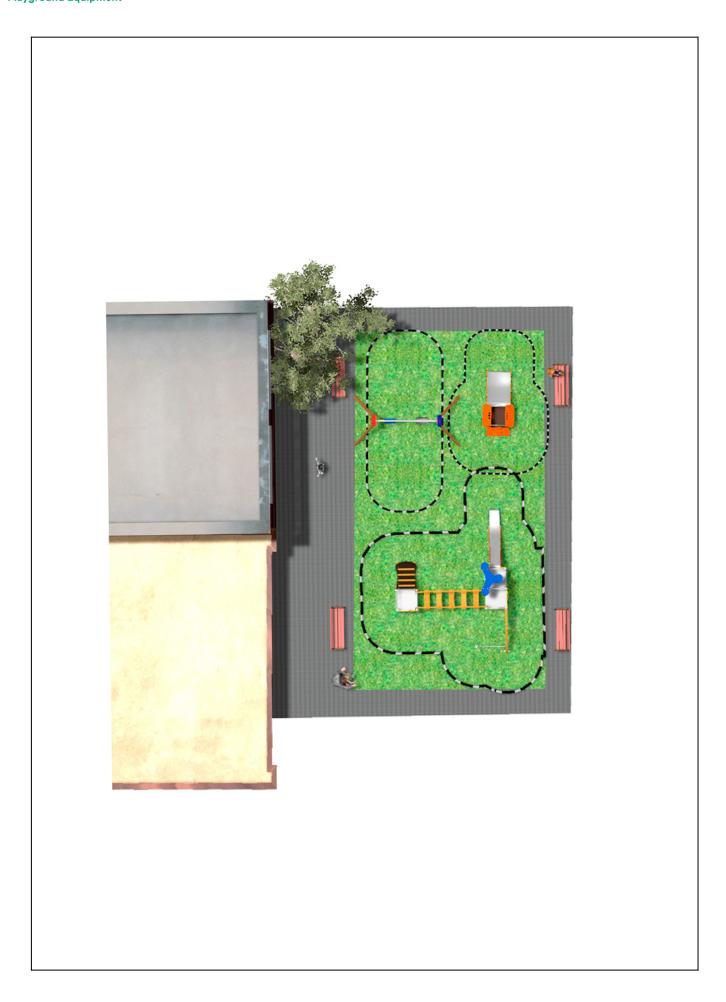

## **BENITO**-Playground Equipment

## **PROJECT**

PROJ-018-2018

Surface: 100 m<sup>2</sup>

Email: info@benito.com Telephone: +34 93 852 1000

| Product   | Description                                                                                                                                                 |
|-----------|-------------------------------------------------------------------------------------------------------------------------------------------------------------|
| JK004B    | Klasik 4 If you like wooden elements, the KLASIK collection is made for you. Playability, great challenges and colours for all.                             |
|           | Data Sheet Certificate                                                                                                                                      |
| JL1511000 | MADERA 1 Flat 1 Cradle Swings for children made of different materials such as wood and steel. Resistant to abrasion, corrosion and bad weather conditions. |
|           | Data Sheet Certificate Conformity                                                                                                                           |
| JG02      | Kido Structure, Metal: Ø35mm stainless steel AISI-304 posts. 2mm thick AISI 304 polished stainless steel slide surface curved and molded in one piece.      |
|           | Data Sheet Certificate                                                                                                                                      |