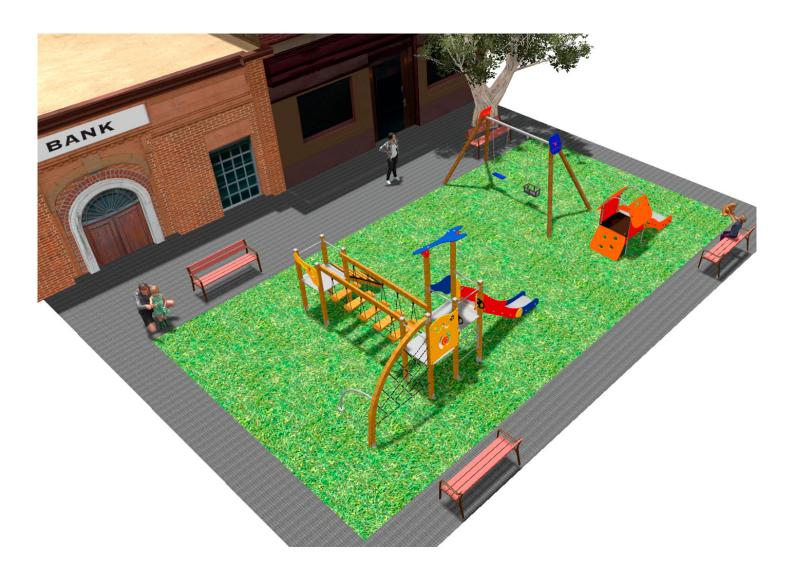

## **BENITO**-Playground Equipment

## **PROJECT**

PROJ-018-2018

Surface: 100 m<sup>2</sup>

Email: info@benito.com Telephone: +34 93 852 1000

| Product   | Description                                                                                                                                                 |
|-----------|-------------------------------------------------------------------------------------------------------------------------------------------------------------|
| JK004B    | Klasik 4 If you like wooden elements, the KLASIK collection is made for you. Playability, great challenges and colours for all.                             |
|           | Data Sheet Certificate                                                                                                                                      |
| JL1511000 | MADERA 1 Flat 1 Cradle Swings for children made of different materials such as wood and steel. Resistant to abrasion, corrosion and bad weather conditions. |
|           | Data Sheet Certificate Conformity                                                                                                                           |
| JG02      | Kido Structure, Metal: Ø35mm stainless steel AISI-304 posts. 2mm thick AISI 304 polished stainless steel slide surface curved and molded in one piece.      |
|           | Data Sheet Certificate                                                                                                                                      |