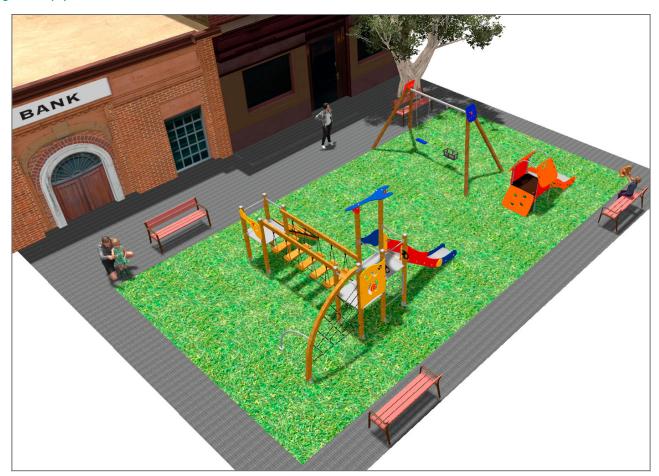

## **BENITO**-Playground Equipment

## **PROJECT**

PROJ-018-2018

Surface: 100 m<sup>2</sup>

Email: info@benito.com Telephone: +34 93 852 1000

| Product   | Description                                                                                                                                                 |
|-----------|-------------------------------------------------------------------------------------------------------------------------------------------------------------|
| JK004B    | Klasik 4 If you like wooden elements, the KLASIK collection is made for you. Playability, great challenges and colours for all.                             |
|           | Data Sheet Certificate                                                                                                                                      |
| JL1511000 | MADERA 1 Flat 1 Cradle Swings for children made of different materials such as wood and steel. Resistant to abrasion, corrosion and bad weather conditions. |
|           | Data Sheet Certificate Conformity                                                                                                                           |
| JG02      | Kido Structure, Metal: Ø35mm stainless steel AISI-304 posts. 2mm thick AISI 304 polished stainless steel slide surface curved and molded in one piece.      |
|           | Data Sheet Certificate                                                                                                                                      |