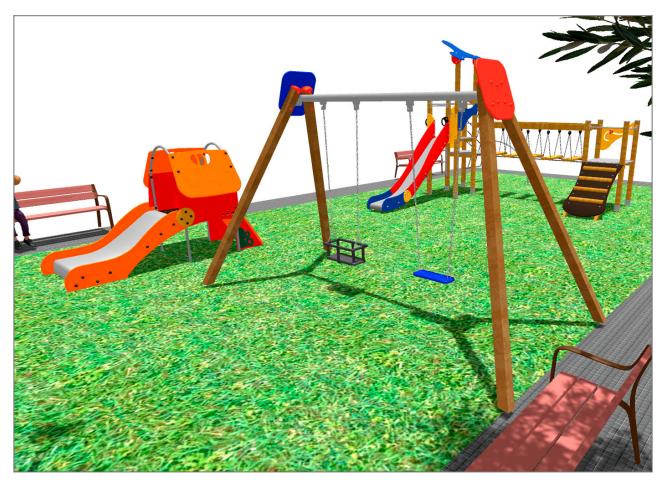

## **PROJECT**

PROJ-018-2018

Surface: 100 m<sup>2</sup>

Email: info@benito.com Telephone: +34 93 852 1000

| Product   | Description                                                                                                                                                 |
|-----------|-------------------------------------------------------------------------------------------------------------------------------------------------------------|
| JK004B    | Klasik 4 If you like wooden elements, the KLASIK collection is made for you. Playability, great challenges and colours for all.                             |
|           | Data Sheet Certificate                                                                                                                                      |
| JL1511000 | MADERA 1 Flat 1 Cradle Swings for children made of different materials such as wood and steel. Resistant to abrasion, corrosion and bad weather conditions. |
|           | Data Sheet Certificate Conformity                                                                                                                           |
| JG02      | Kido Structure, Metal: Ø35mm stainless steel AISI-304 posts. 2mm thick AISI 304 polished stainless steel slide surface curved and molded in one piece.      |
|           | Data Sheet Certificate                                                                                                                                      |