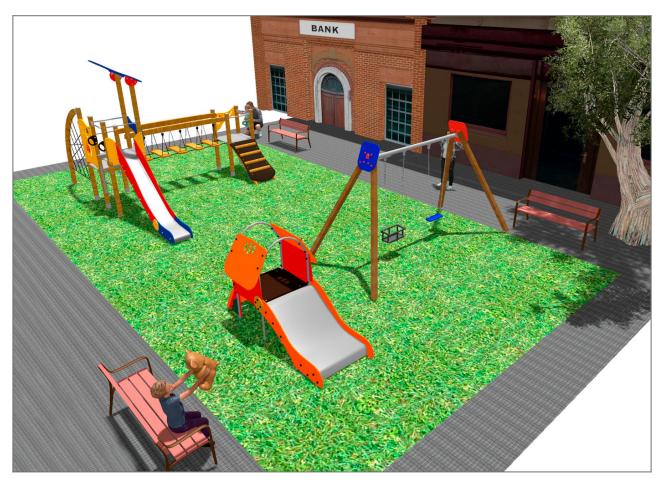

## **BENITO**-Playground Equipment

## **PROJECT**

PROJ-018-2018

Surface: 100 m<sup>2</sup>

Email: info@benito.com Telephone: +34 93 852 1000

| Product   | Description                                                                                                                                                 |
|-----------|-------------------------------------------------------------------------------------------------------------------------------------------------------------|
| JK004B    | Klasik 4 If you like wooden elements, the KLASIK collection is made for you. Playability, great challenges and colours for all.                             |
|           | Data Sheet Certificate                                                                                                                                      |
| JL1511000 | MADERA 1 Flat 1 Cradle Swings for children made of different materials such as wood and steel. Resistant to abrasion, corrosion and bad weather conditions. |
|           | Data Sheet Certificate Conformity                                                                                                                           |
| JG02      | Kido Structure, Metal: Ø35mm stainless steel AISI-304 posts. 2mm thick AISI 304 polished stainless steel slide surface curved and molded in one piece.      |
|           | Data Sheet Certificate                                                                                                                                      |