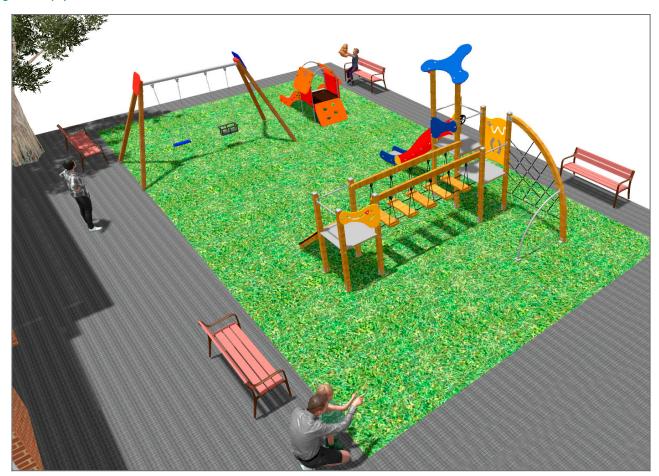

## **PROJECT**

PROJ-018-2018

Surface: 100 m<sup>2</sup>

Email: info@benito.com Telephone: +34 93 852 1000

| Product   | Description                                                                                                                                                 |
|-----------|-------------------------------------------------------------------------------------------------------------------------------------------------------------|
| JK004B    | Klasik 4 If you like wooden elements, the KLASIK collection is made for you. Playability, great challenges and colours for all.                             |
|           | Data Sheet Certificate                                                                                                                                      |
| JL1511000 | MADERA 1 Flat 1 Cradle Swings for children made of different materials such as wood and steel. Resistant to abrasion, corrosion and bad weather conditions. |
|           | Data Sheet Certificate Conformity                                                                                                                           |
| JG02      | Kido Structure, Metal: Ø35mm stainless steel AISI-304 posts. 2mm thick AISI 304 polished stainless steel slide surface curved and molded in one piece.      |
|           | Data Sheet Certificate                                                                                                                                      |