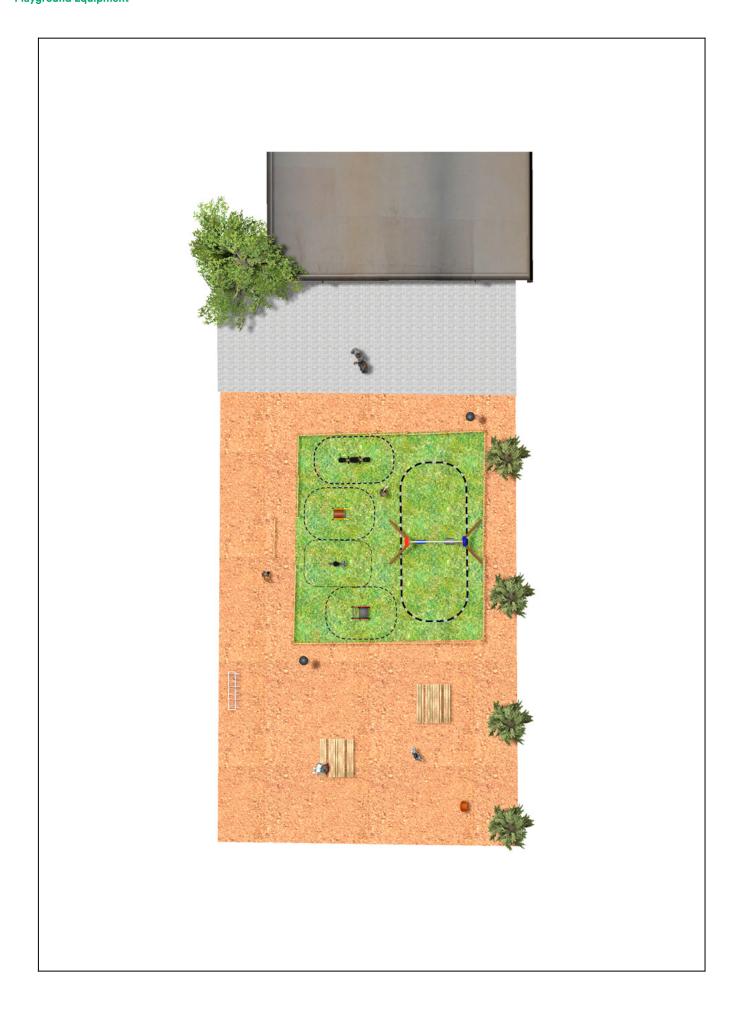

## **PROJECT**

PROJ-070-2018

Surface: 305 m<sup>2</sup>

Email: info@benito.com

Telephone: +34 93 852 1000

| Product   | Description                                                                                                                                                                                                                                                                                                 |
|-----------|-------------------------------------------------------------------------------------------------------------------------------------------------------------------------------------------------------------------------------------------------------------------------------------------------------------|
| JL1511000 | MADERA 1 Flat 1 Cradle Swings for children made of different materials such as wood and steel. Resistant to abrasion, corrosion and bad weather conditions.  Data Sheet Certificate Conformity                                                                                                              |
| JFS08     | Maia Fun and educative spring swing for children. Made of resistant materials according to the EN1176 standard.  Data Sheet Certificate Conformity                                                                                                                                                          |
| JFS07     | Bubu Fun and educative spring swing for children. Made of resistant materials according to the EN1176 standard.  Data Sheet Certificate Certificate Conformity                                                                                                                                              |
| JFS02     | Snoo Panels, HDPE: High-density polyethylene characterized by its resistance to chemical abrasives and unaffected by corrosion as it is a polymer. Due to its light, elastic nature, it offers high resistance to impact, making it very difficult to break.  Data Sheet Certificate Certificate Conformity |
| JFS104    | Vespa Fun and educative spring swing for children. Made of resistant materials according to the EN1176 standard.  Data Sheet Certificate Conformity                                                                                                                                                         |