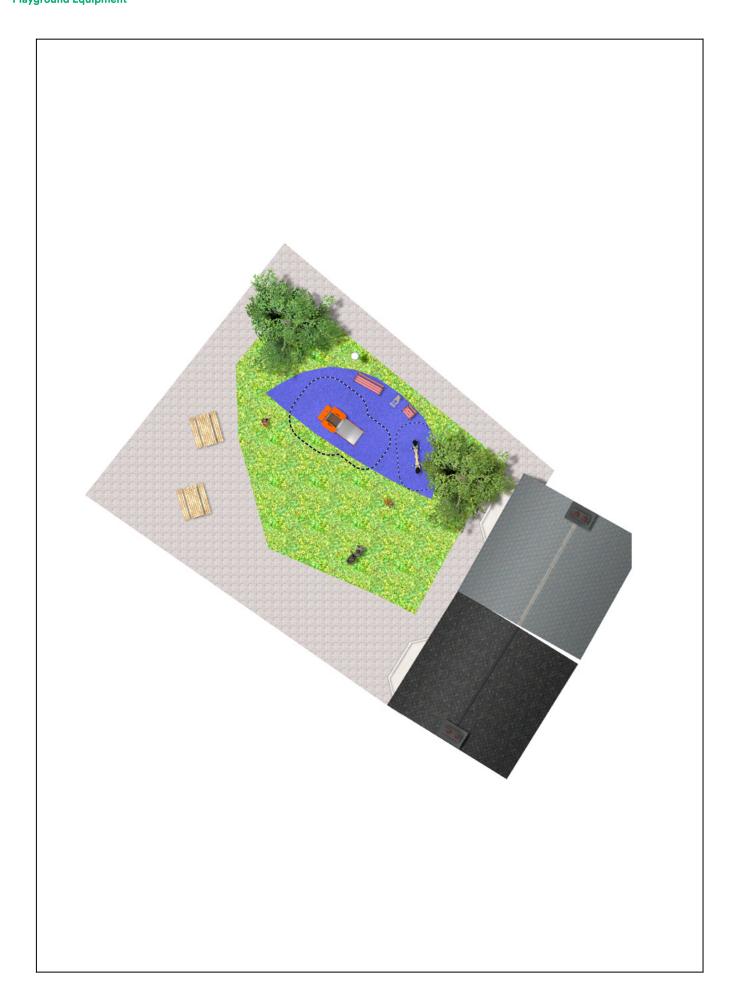

## **PROJECT**

PROJ-079-2018

Surface: 41 m<sup>2</sup>

Email: info@benito.com

Telephone: +34 93 852 1000

| Product | Description                                                                                                                                            |
|---------|--------------------------------------------------------------------------------------------------------------------------------------------------------|
| JG02    | Kido Structure, Metal: Ø35mm stainless steel AISI-304 posts. 2mm thick AISI 304 polished stainless steel slide surface curved and molded in one piece. |
|         | Data Sheet Certificate                                                                                                                                 |
| JFS10   | Rider Fun and educative spring swing for children. Made of resistant materials according to the EN1176 standard.                                       |
|         | Data Sheet Certificate Conformity                                                                                                                      |