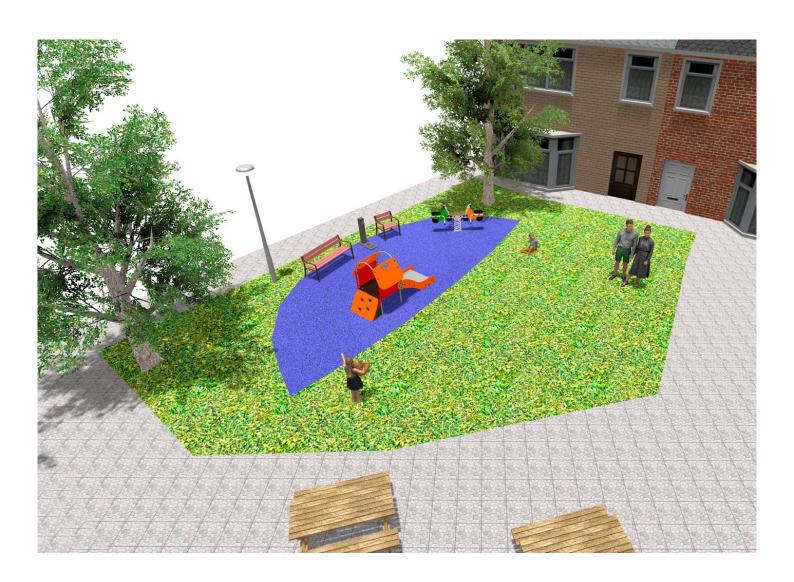

## **PROJECT**

PROJ-079-2018

Surface: 41 m<sup>2</sup>

Email: info@benito.com

Telephone: +34 93 852 1000

| Product | Description                                                                                                                                            |
|---------|--------------------------------------------------------------------------------------------------------------------------------------------------------|
| JG02    | Kido Structure, Metal: Ø35mm stainless steel AISI-304 posts. 2mm thick AISI 304 polished stainless steel slide surface curved and molded in one piece. |
|         | Data Sheet Certificate                                                                                                                                 |
| JFS10   | Rider Fun and educative spring swing for children. Made of resistant materials according to the EN1176 standard.                                       |
|         | Data Sheet Certificate Conformity                                                                                                                      |