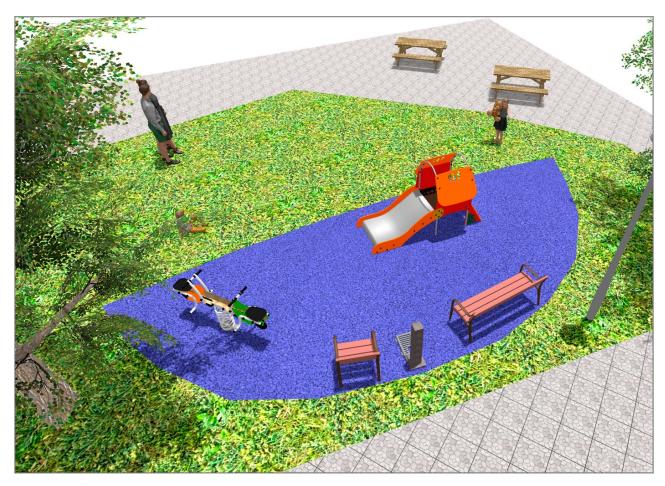

## **PROJECT**

PROJ-079-2018

Surface: 41 m<sup>2</sup>

Email: info@benito.com

Telephone: +34 93 852 1000

| Product | Description                                                                                                                                            |
|---------|--------------------------------------------------------------------------------------------------------------------------------------------------------|
| JG02    | Kido Structure, Metal: Ø35mm stainless steel AISI-304 posts. 2mm thick AISI 304 polished stainless steel slide surface curved and molded in one piece. |
|         | Data Sheet Certificate                                                                                                                                 |
| JFS10   | Rider Fun and educative spring swing for children. Made of resistant materials according to the EN1176 standard.                                       |
|         | Data Sheet Certificate Conformity                                                                                                                      |