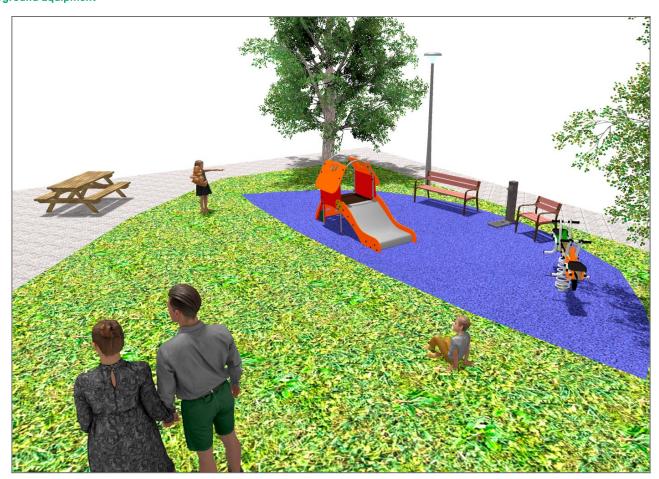

## **BENITO**-Playground Equipment

## **PROJECT**

PROJ-079-2018

Surface: 41 m<sup>2</sup>

Email: info@benito.com

Telephone: +34 93 852 1000

| Product | Description                                                                                                                                            |
|---------|--------------------------------------------------------------------------------------------------------------------------------------------------------|
| JG02    | Kido Structure, Metal: Ø35mm stainless steel AISI-304 posts. 2mm thick AISI 304 polished stainless steel slide surface curved and molded in one piece. |
|         | Data Sheet Certificate                                                                                                                                 |
| JFS10   | Rider Fun and educative spring swing for children. Made of resistant materials according to the EN1176 standard.                                       |
|         | Data Sheet Certificate Conformity                                                                                                                      |