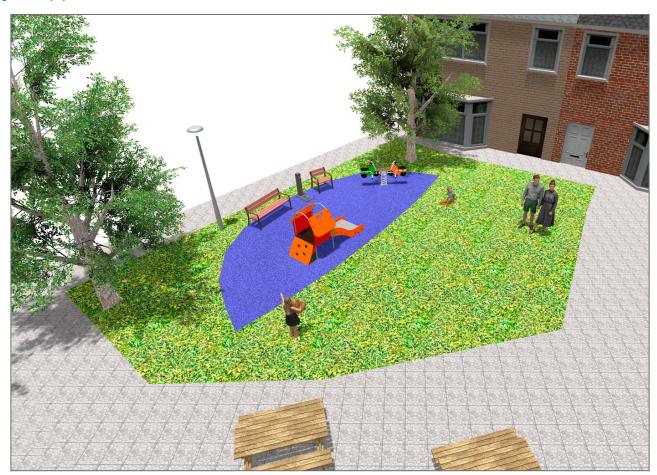

## **PROJECT**

PROJ-079-2018

Surface: 41 m<sup>2</sup>

Email: info@benito.com

Telephone: +34 93 852 1000

| Product | Description                                                                                                                                            |
|---------|--------------------------------------------------------------------------------------------------------------------------------------------------------|
| JG02    | Kido Structure, Metal: Ø35mm stainless steel AISI-304 posts. 2mm thick AISI 304 polished stainless steel slide surface curved and molded in one piece. |
|         | Data Sheet Certificate                                                                                                                                 |
| JFS10   | Rider Fun and educative spring swing for children. Made of resistant materials according to the EN1176 standard.                                       |
|         | Data Sheet Certificate Conformity                                                                                                                      |