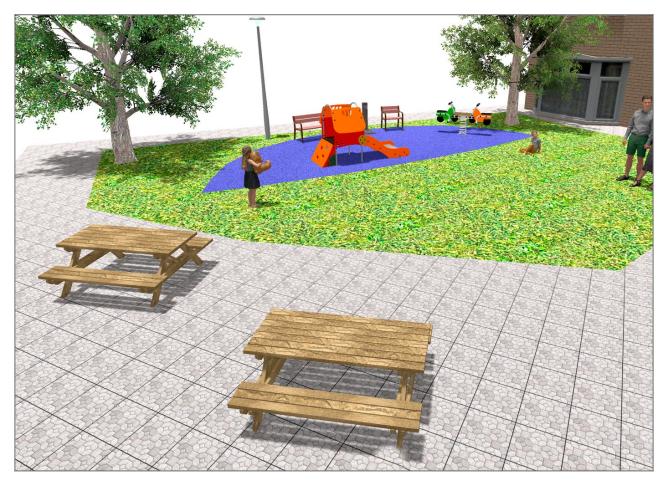

## **BENITO**-Playground Equipment

## **PROJECT**

PROJ-079-2018

Surface: 41 m<sup>2</sup>

Email: info@benito.com

Telephone: +34 93 852 1000

| Product | Description                                                                                                                                            |
|---------|--------------------------------------------------------------------------------------------------------------------------------------------------------|
| JG02    | Kido Structure, Metal: Ø35mm stainless steel AISI-304 posts. 2mm thick AISI 304 polished stainless steel slide surface curved and molded in one piece. |
|         | Data Sheet Certificate                                                                                                                                 |
| JFS10   | Rider Fun and educative spring swing for children. Made of resistant materials according to the EN1176 standard.                                       |
|         | Data Sheet Certificate Conformity                                                                                                                      |