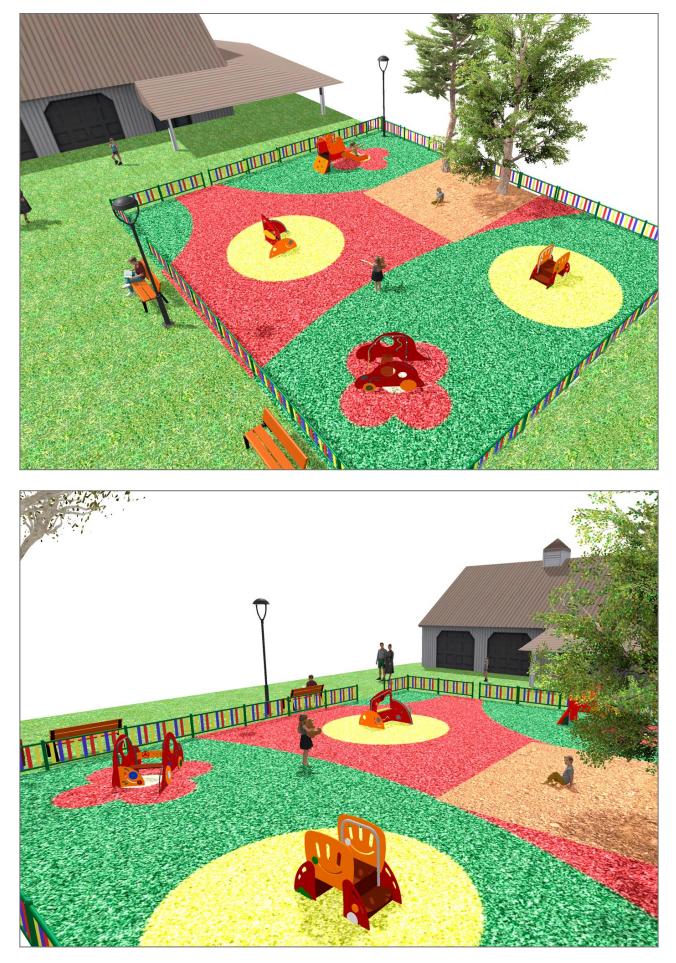

Surface: 230 m<sup>2</sup>

Email: info@benito.com Telephone: +34 93 852 1000

| Product | Description                                                                                                                                                  |
|---------|--------------------------------------------------------------------------------------------------------------------------------------------------------------|
| JG10    | Gibo<br>Structure, Metal: Ø35mm stainless steel AISI-304 posts. 2mm thick AISI 304 polished stainless steel slide<br>surface curved and molded in one piece. |
| 900     | Data Sheet Certificate                                                                                                                                       |
| JG02    | Kido<br>Structure, Metal: Ø35mm stainless steel AISI-304 posts. 2mm thick AISI 304 polished stainless steel slide<br>surface curved and molded in one piece. |
|         | Data Sheet Certificate                                                                                                                                       |
| JG08    | Pas<br>Structure, Metal: Ø35mm stainless steel AISI-304 posts. 2mm thick AISI 304 polished stainless steel slide<br>surface curved and molded in one piece.  |
|         | Data Sheet Certificate                                                                                                                                       |
| JG09    | Dip<br>Structure, Metal: Ø35mm stainless steel AISI-304 posts. 2mm thick AISI 304 polished stainless steel slide<br>surface curved and molded in one piece.  |
|         | Data Sheet Certificate                                                                                                                                       |