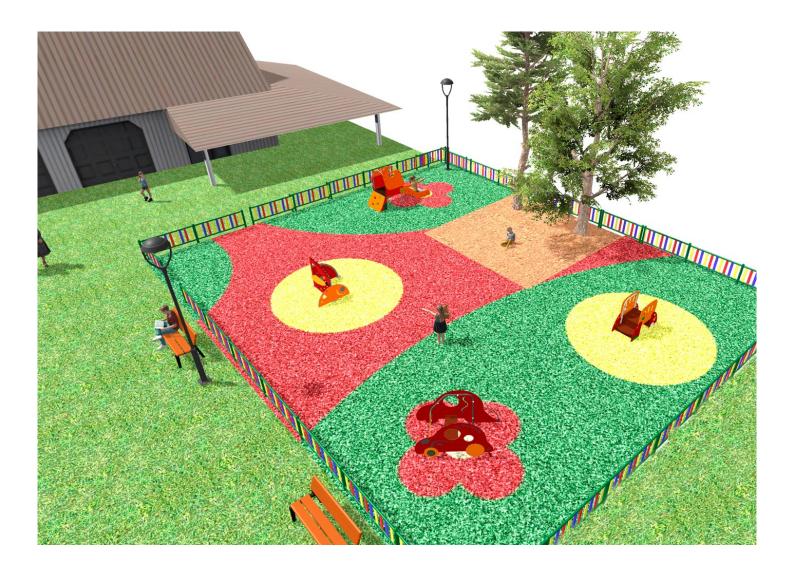

Surface: 230 m<sup>2</sup>

Email: info@benito.com Telephone: +34 93 852 1000

| Product | Description                                                                                                                                                  |
|---------|--------------------------------------------------------------------------------------------------------------------------------------------------------------|
| JG10    | Gibo<br>Structure, Metal: Ø35mm stainless steel AISI-304 posts. 2mm thick AISI 304 polished stainless steel slide<br>surface curved and molded in one piece. |
| 900     | Data Sheet Certificate                                                                                                                                       |
| JG02    | Kido<br>Structure, Metal: Ø35mm stainless steel AISI-304 posts. 2mm thick AISI 304 polished stainless steel slide<br>surface curved and molded in one piece. |
|         | Data Sheet Certificate                                                                                                                                       |
| JG08    | Pas<br>Structure, Metal: Ø35mm stainless steel AISI-304 posts. 2mm thick AISI 304 polished stainless steel slide<br>surface curved and molded in one piece.  |
|         | Data Sheet Certificate                                                                                                                                       |
| JG09    | Dip<br>Structure, Metal: Ø35mm stainless steel AISI-304 posts. 2mm thick AISI 304 polished stainless steel slide<br>surface curved and molded in one piece.  |
|         | Data Sheet Certificate                                                                                                                                       |