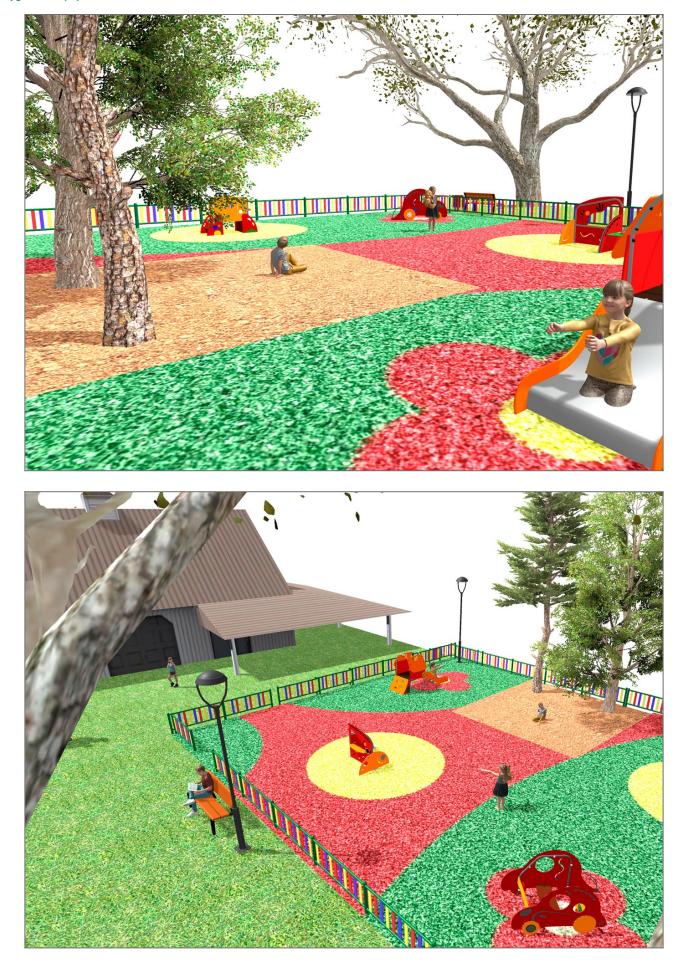

Surface: 230 m<sup>2</sup>

Email: info@benito.com Telephone: +34 93 852 1000

| Product | Description                                                                                                                                                  |
|---------|--------------------------------------------------------------------------------------------------------------------------------------------------------------|
| JG10    | Gibo<br>Structure, Metal: Ø35mm stainless steel AISI-304 posts. 2mm thick AISI 304 polished stainless steel slide<br>surface curved and molded in one piece. |
| 900     | Data Sheet Certificate                                                                                                                                       |
| JG02    | Kido<br>Structure, Metal: Ø35mm stainless steel AISI-304 posts. 2mm thick AISI 304 polished stainless steel slide<br>surface curved and molded in one piece. |
|         | Data Sheet Certificate                                                                                                                                       |
| JG08    | Pas<br>Structure, Metal: Ø35mm stainless steel AISI-304 posts. 2mm thick AISI 304 polished stainless steel slide<br>surface curved and molded in one piece.  |
|         | Data Sheet Certificate                                                                                                                                       |
| JG09    | Dip<br>Structure, Metal: Ø35mm stainless steel AISI-304 posts. 2mm thick AISI 304 polished stainless steel slide<br>surface curved and molded in one piece.  |
|         | Data Sheet Certificate                                                                                                                                       |