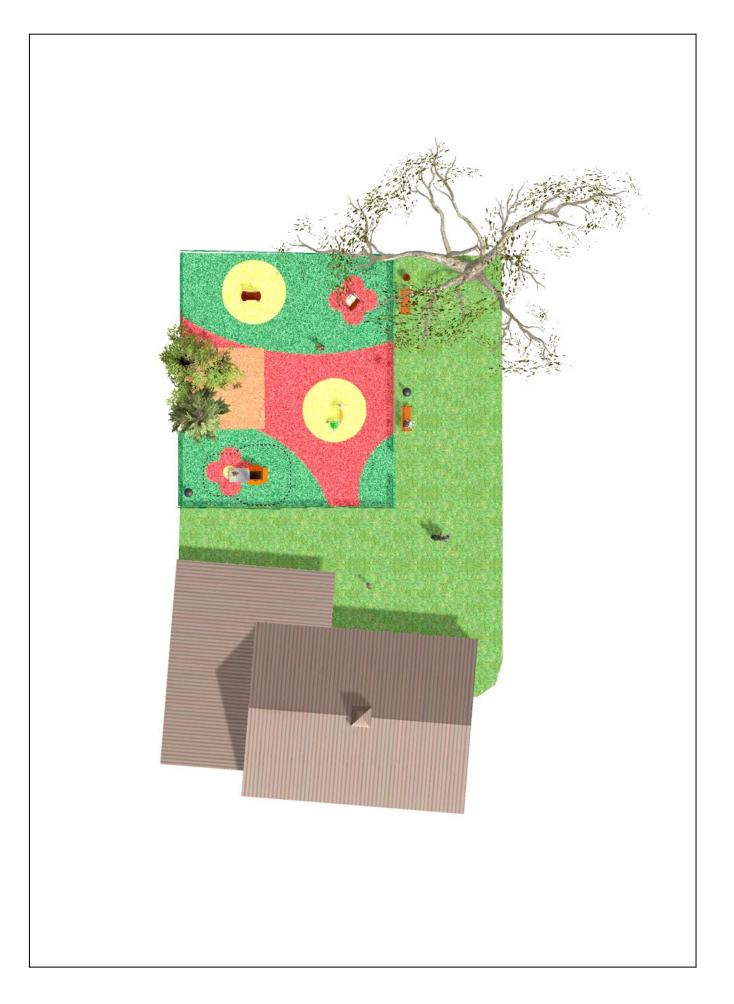

Surface: 230 m<sup>2</sup>

Email: info@benito.com Telephone: +34 93 852 1000

| Product | Description                                                                                                                                                  |
|---------|--------------------------------------------------------------------------------------------------------------------------------------------------------------|
| JG10    | Gibo<br>Structure, Metal: Ø35mm stainless steel AISI-304 posts. 2mm thick AISI 304 polished stainless steel slide<br>surface curved and molded in one piece. |
| 900     | Data Sheet Certificate                                                                                                                                       |
| JG02    | Kido<br>Structure, Metal: Ø35mm stainless steel AISI-304 posts. 2mm thick AISI 304 polished stainless steel slide<br>surface curved and molded in one piece. |
|         | Data Sheet Certificate                                                                                                                                       |
| JG08    | Pas<br>Structure, Metal: Ø35mm stainless steel AISI-304 posts. 2mm thick AISI 304 polished stainless steel slide<br>surface curved and molded in one piece.  |
|         | Data Sheet Certificate                                                                                                                                       |
| JG09    | Dip<br>Structure, Metal: Ø35mm stainless steel AISI-304 posts. 2mm thick AISI 304 polished stainless steel slide<br>surface curved and molded in one piece.  |
|         | Data Sheet Certificate                                                                                                                                       |