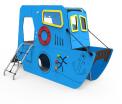

## **SIK Fire Truck**

JPVS04

**Structure, Metal:** hot-dip galvanised and powder coated 80x80x2mm posts resistant to abrasion, corrosion and bad weather conditions. 2mm thick AISI 304 polished stainless steel slide surface curved and molded in one piece. Ø32mm protective bars made of AISI 304 stainless steel.

## Playful features: