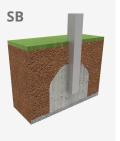

Biggest part (mm): 1900x2500x70 / Heaviest part (kg): 100

IMPACT ZONE: security area and ground coverings according to the EN1176-1:2017 standard.

Spare parts availability: 10 years.

Ground anchoring screws not included.