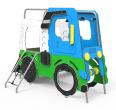

lateral protection.

Nets, Anti-vandal reinforced rope: Ø 16mm, 6 twisted steel cables, covered in polypropylene. High durability plastic connectors.rs.

Fixings: electro galvanised and stainless steel quality 8.8 DIN267, AISI-304.

- None of the materials requires a specific treatment for its disposal.
- If the product is subject to severe use, maintenance should be increased.
- Don't use the product before the installation/maintenance is ready.
- Please check the maintenance instructions.

Biggest part (mm): 1900x2500x70 / Heaviest part (kg): 100

IMPACT ZONE: security area and ground coverings according to the EN1176-1:2017 standard.

Spare parts availability: 10 years.

Ground anchoring screws not included.

## Playful features:















## **Alternatives:**



JPVS01



JPVS02



JPVS03