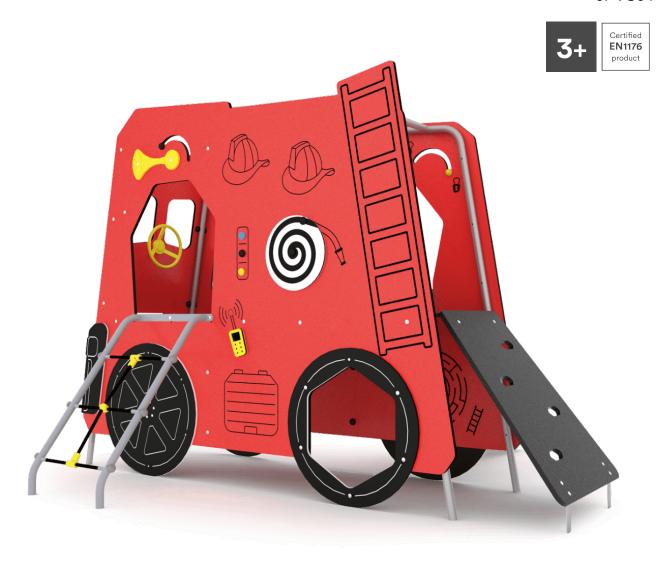

## **SIK Fire Truck**

JPVS04

**Structure, Metal:** hot-dip galvanised and powder coated 80x80x2mm posts resistant to abrasion, corrosion and bad weather conditions. 2mm thick AISI 304 polished stainless steel slide surface curved and molded in one piece. Ø32mm protective bars made of AISI 304 stainless steel.

## Playful features: