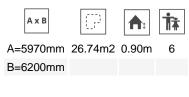

Biggest part (mm): 1900x2500x70 / Heaviest part (kg): 100

IMPACT ZONE: security area and ground coverings according to the EN1176-1:2017 standard.

Spare parts availability: 10 years.

Ground anchoring screws not included.