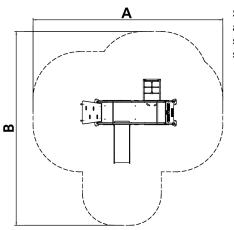

Biggest part (mm): 1900x2500x70 / Heaviest part (kg): 100

IMPACT ZONE: security area and ground coverings according to the EN1176-1:2017 standard.

Spare parts availability: 10 years.

Ground anchoring screws not included.