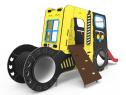

aterproof lateral protection.

Nets, Anti-vandal reinforced rope: Ø 16mm, 6 twisted steel cables, covered in polypropylene. High durability plastic connectors.rs.

Fixings: electro galvanised and stainless steel quality 8.8 DIN267, AISI-304.

- None of the materials requires a specific treatment for its disposal.
- If the product is subject to severe use, maintenance should be increased.
- Don't use the product before the installation/maintenance is ready.
- Please check the maintenance instructions.

Biggest part (mm): 1900x2500x70 / Heaviest part (kg): 100

IMPACT ZONE: security area and ground coverings according to the EN1176-1:2017 standard.

Spare parts availability: 10 years.

Ground anchoring screws not included.

## Playful features:















## **Alternatives:**



JPVS01



JPVS02



JPVS03