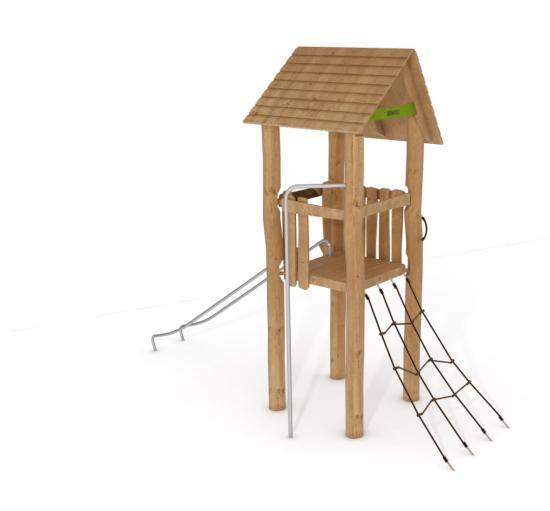

## Modular Set Roy 56

JROY56

The ROY collection is the perfect solution for those who think that pedagogy goes beyond play, who want their children to learn the importance of nature and that imperfection is often related to authenticity, but also who **wish to add an artisanal touch to their projects**.

## Playful features: