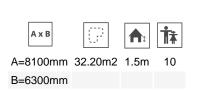

Biggest part (mm): 2500x180x180 / Heaviest part (kg): 58

IMPACT ZONE: security area and ground coverings according to the EN1176-1:2017 standard.

Spare parts availability: 10 years.

Ground anchoring screws not included.