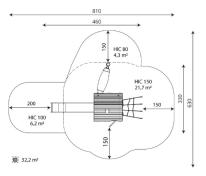

Biggest part (mm): 2500x180x180 / Heaviest part (kg): 58

IMPACT ZONE: security area and ground coverings according to the EN1176-1:2017 standard.

Spare parts availability: 10 years.

Ground anchoring screws not included.